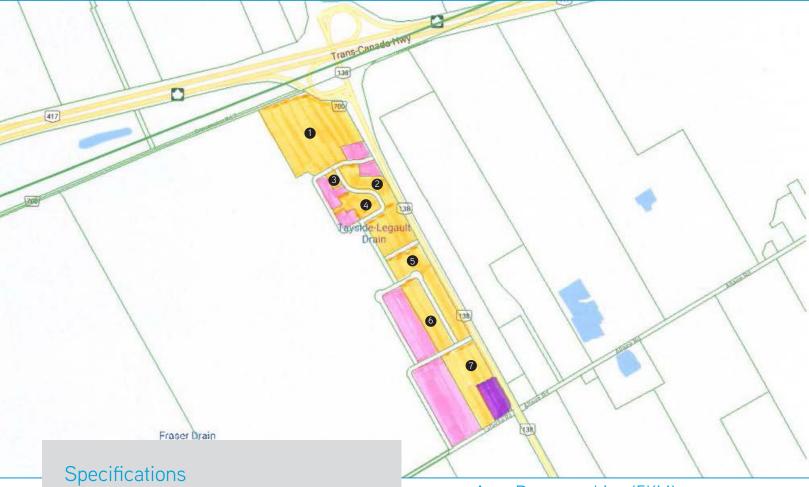

# Highway 138 At Highway 417, Township of North Stormont

The subject property consists of approximately 72 acres of land which was subdivided into seven individual lots (the yellow lots in the drawing on the next page) of various sizes a number of years ago but the associated roads were never built. The land is currently zoned for agricultural use and continues to be farmed.

| Total Acreage            | Approximately 72 Acres                                                                                                                |
|--------------------------|---------------------------------------------------------------------------------------------------------------------------------------|
| <br>Legal                |                                                                                                                                       |
| Description              | PLAN 353 BLK D E F G L M N.: PT BLK B LOTS 1 TO 27 AND 38.: TO 41 PLAN 354 BLK P R PT; .: BLK O LOTS 73 TO 75, 83 TO 91 AND 94 TO 102 |
| Access                   | On HWY #138 at the southbound exit from Hwy #417.                                                                                     |
| Property Taxes<br>(2018) | \$1,986.95                                                                                                                            |
| PIN#                     | 1) #601150152 (26.88 acres)                                                                                                           |
|                          | 2) #601150064 (12.49 acres)                                                                                                           |
|                          | 3) #601150061 (0.84 acres)                                                                                                            |
|                          | 4) #601150063 (3.83 acres)                                                                                                            |
|                          | 5) #601150068 (9.98 acres)                                                                                                            |
|                          | 6) #601150069 (6.95 acres)                                                                                                            |
|                          | 7) #601150072 (10.78 acres)                                                                                                           |
| Zoning                   | Ag – agricultural zone but a designation as                                                                                           |
|                          | an Employment District                                                                                                                |