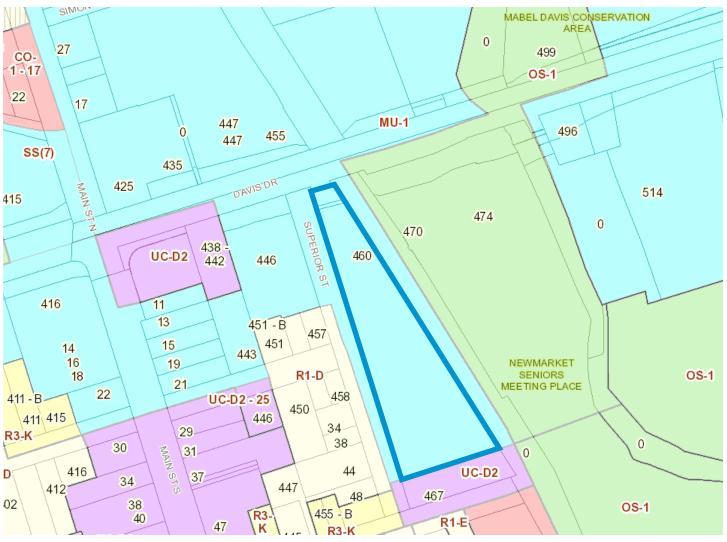

# SITE AREA1.46 AcresBUILDING<br/>AREA1,833 SF (1,120 + 380 + 333)OFFICIAL<br/>PLANUrban Growth Centre and<br/>CorridoreZONINGMU-1/OS-2

# Option available to purchase 467 Ontario Street to increase land size

# **ZONING INFORMATION: MU-1**