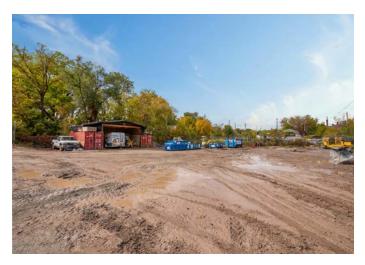

ilton and Lakeshore lines
- Easy access to Highway 404 with 3 interchanges

# AMENITIES MAP



## POINTS OF INTEREST

Newmarket GO train station | 3 Minute Walk

The Tannery Mall | 3 Minute Walk

Downtown Newmarket | 6 Minute Walk

Southlake Regional Health Centre | 9 Minute Walk | 3 Minute Drive

Upper Canada Mall | 4 Minute Drive

404 Town Centre | 7 Minute Drive

Highway 404 Davis Drive on-ramp | 7 Minute Drive

Downtown Toronto | 45 Minute Drive

Toronto Pearson International Airport | 45 Minute Drive

### LEGEND

| * | Subject Property: 460 Davis Drive |
|---|-----------------------------------|
| - | Transit in Mixed Traffic          |
| _ | Dedicated Rapidway                |
|   | Train Tracks                      |
|   | Highway 404                       |

# EXTERIOR PHOTOS













# INTERIOR PHOTOS













# SURVEY



# **ZONING INFORMATION: MU-1**



# PERMITTED USES

### **Non-Residential Uses**

- Art Gallery
- Automated Motor Vehicle Washing Establishment
- Banguet Facility
- Community Centre
- Commercial Recreation Centre
- Commercial School
- Child Care Centre
- Domestic Animal Care Facility
- Dry Cleaning Depot
- Elementary School
- Emergency Service Facility
- Financial Institution
- Funeral Home
- Garden Centre
- Home Occupation
- Hospital
- Hotel
- Institutional Day Centre
- Laundromat
- Library

- Local Shopping Centre
- Long Term Care Facility
- Manual Motor Vehicle Washing Establishment
- Medical Clinic/Medical/Dental Laboratory
- Micro-Industrial Use
- Motor Vehicle Rental Establishment
- Office
- Parking Garage
- Parking Lot
- Passenger T