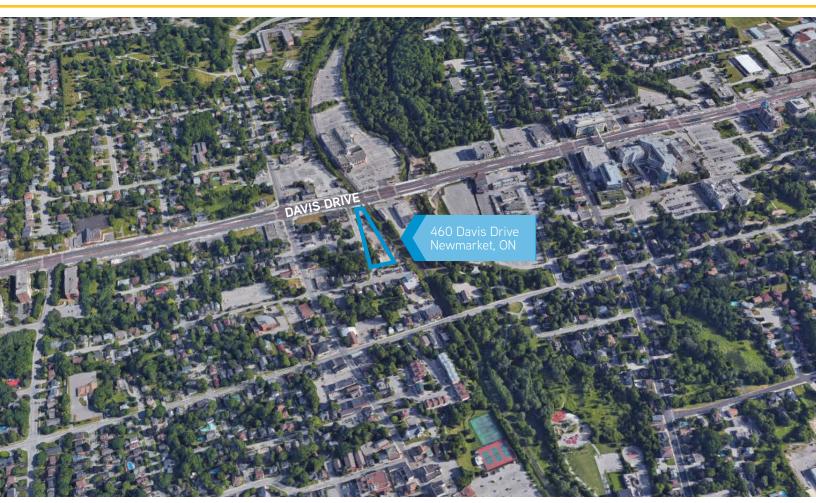

# AMENITIES MAP

## POINTS OF INTEREST

Newmarket GO train station | 3 Minute Walk

The Tannery Mall | 3 Minute Walk

Downtown Newmarket | 6 Minute Walk

Southlake Regional Health Centre | 9 Minute Walk | 3 Minute Drive

Upper Canada Mall | 4 Minute Drive

404 Town Centre | 7 Minute Drive

Highway 404 Davis Drive on-ramp | 7 Minute Drive

Downtown Toronto | 45 Minute Drive

Toronto Pearson International Airport | 45 Minute Drive

### LEGEND

| * | Subject Property: 460 Davis Drive |
|---|-----------------------------------|
| - | Transit in Mixed Traffic          |
| _ | Dedicated Rapidway                |
|   | Train Tracks                      |
|   | Highway 404                       |