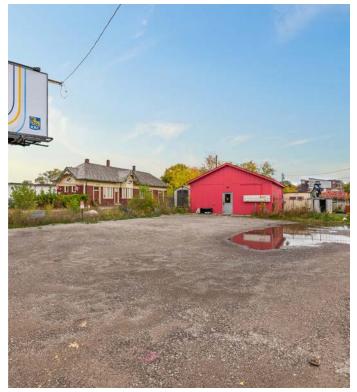

Milton and Lakeshore lines
- Easy access to Highway 404 with 3 interchanges

# AMENITIES MAP



## POINTS OF INTEREST

Newmarket GO train station | 3 Minute Walk

The Tannery Mall | 3 Minute Walk

Downtown Newmarket | 6 Minute Walk

Southlake Regional Health Centre | 9 Minute Walk | 3 Minute Drive

Upper Canada Mall | 4 Minute Drive

404 Town Centre | 7 Minute Drive

Highway 404 Davis Drive on-ramp | 7 Minute Drive

Downtown Toronto | 45 Minute Drive

Toronto Pearson International Airport | 45 Minute Drive

### LEGEND

| * | Subject Property: 460 Davis Drive |
|---|-----------------------------------|
| - | Transit in Mixed Traffic          |
| _ | Dedicated Rapidway                |
|   | Train Tracks                      |
|   | Highway 404                       |

# EXTERIOR PHOTOS













# INTERIOR PHOTOS













# SURVEY



# **ZONING INFORMATION: MU-1**



# PERMITTED USES

### **Non-Residential Uses**

- Art Gallery
- Automated Motor Vehicle Washing Establishment
- Banguet Facility
- Community Centre
- Commercial Recreation Centre
- Commercial School
- Child Care Centre
- Domestic Animal Care Facility
- Dry Cleaning Depot
- Elementary School
- Emergency Service Facility
- Financial Institution
- Funeral Home
- Garden Centre
- Home Occupation
- Hospital
- Hotel
- Institutional Day Centre
- Laundromat
- Library

- Local Shopping Centre
- Long Term Care Facility
- Manual Motor Vehicle Washing Establishment
- Medical Clinic/Medical/Dental Laboratory
- Micro-Industrial Use
- Motor Vehicle Rental Establishment
- Office
- Parking Garage
- Parking Lot
- Passenger