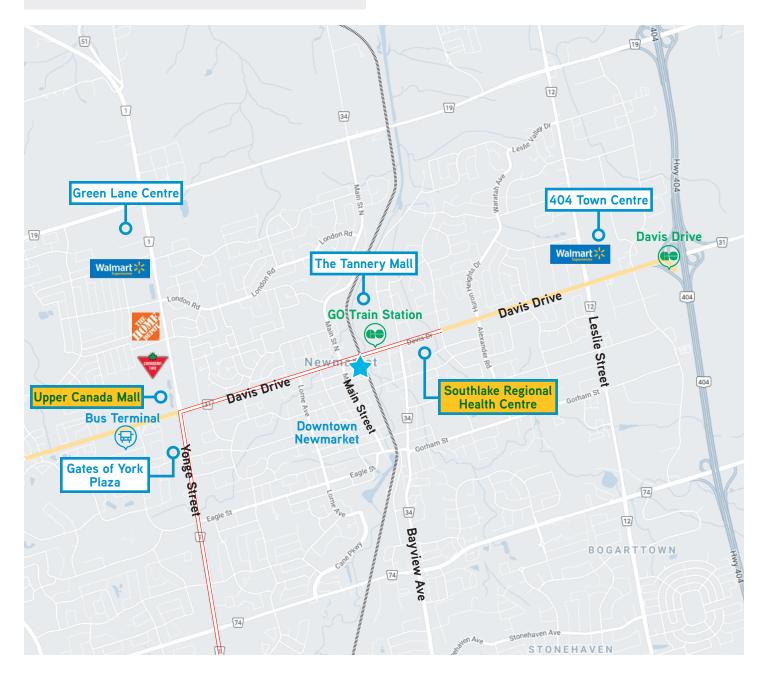

# AMENITIES MAP

## POINTS OF INTEREST

Newmarket GO train station | 3 Minute Walk

The Tannery Mall | 3 Minute Walk

Downtown Newmarket | 6 Minute Walk

Southlake Regional Health Centre | 9 Minute Walk | 3 Minute Drive

Upper Canada Mall | 4 Minute Drive

404 Town Centre | 7 Minute Drive

Highway 404 Davis Drive on-ramp | 7 Minute Drive

Downtown Toronto | 45 Minute Drive

Toronto Pearson International Airport | 45 Minute Drive

### LEGEND

| * | Subject Property: 460 Davis Drive |
|---|-----------------------------------|
| - | Transit in Mixed Traffic          |
| _ | Dedicated Rapidway                |
|   | Train Tracks                      |
|   | Highway 404                       |