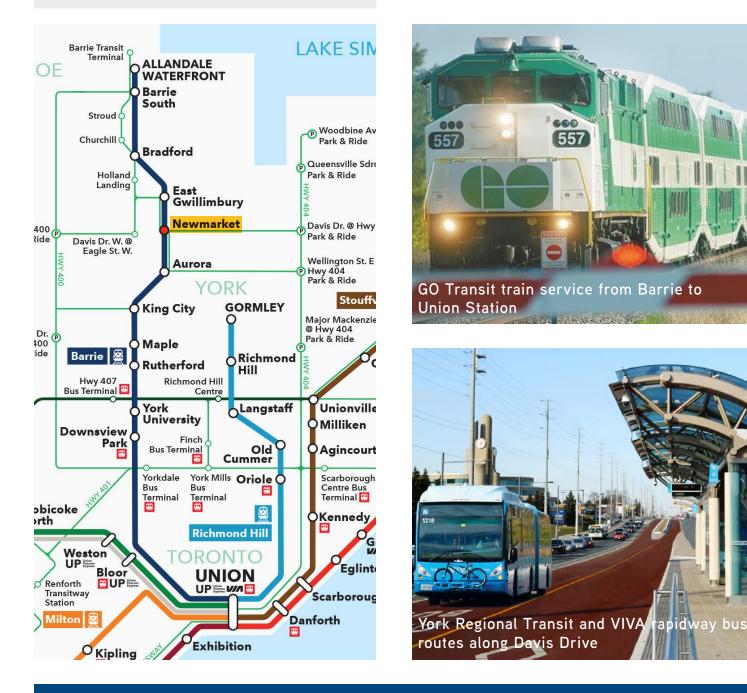

# **TRANSIT & CONNECTIVITY**

- Bus services provided by GO Trasit, York Regional Transit (YRT) and VIVA with 5 vivastations along Davis Drive
- Newly constructed Davis Drive Rapidway is a dedicated bus rapid system that connect with YRT, VIVA and GO buses at the Newmarket Bus Terminal and GO trains and buses at the Newmarket GO Station
- GO train lines runs from Barrie through Newmarket to Union Station and connects to Kitchener, Milton and Lakeshore lines
- Easy access to Highway 404 with 3 interchanges