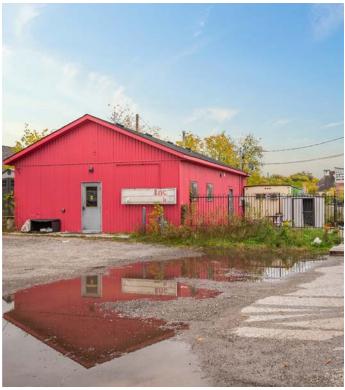

n and Lakeshore lines
- Easy access to Highway 404 with 3 interchanges

# AMENITIES MAP



## POINTS OF INTEREST

Newmarket GO train station | 3 Minute Walk

The Tannery Mall | 3 Minute Walk

Downtown Newmarket | 6 Minute Walk

Southlake Regional Health Centre | 9 Minute Walk | 3 Minute Drive

Upper Canada Mall | 4 Minute Drive

404 Town Centre | 7 Minute Drive

Highway 404 Davis Drive on-ramp | 7 Minute Drive

Downtown Toronto | 45 Minute Drive

Toronto Pearson International Airport | 45 Minute Drive

### LEGEND

| * | Subject Property: 460 Davis Drive |
|---|-----------------------------------|
| - | Transit in Mixed Traffic          |
| _ | Dedicated Rapidway                |
|   | Train Tracks                      |
|   | Highway 404                       |

# EXTERIOR PHOTOS













# INTERIOR PHOTOS













# SURVEY



# **ZONING INFORMATION: MU-1**



# PERMITTED USES

### **Non-Residential Uses**

- Art Gallery
- Automated Motor Vehicle Washing Establishment
- Banguet Facility
- Community Centre
- Commercial Recreation Centre
- Commercial School
- Child Care Centre
- Domestic Animal Care Facility
- Dry Cleaning Depot
- Elementary School
- Emergency Service Facility
- Financial Institution
- Funeral Home
- Garden Centre
- Home Occupation
- Hospital
- Hotel
- Institutional Day Centre
- Laundromat
- Library

- Local Shopping Centre
- Long Term Care Facility
- Manual Motor Vehicle Washing Establishment
- Medical Clinic/Medical/Dental Laboratory
- Micro-Industrial Use
- Motor Vehicle Rental Establishment
- Office
- Parking Garage
- Parking Lot
- Passenger Trans