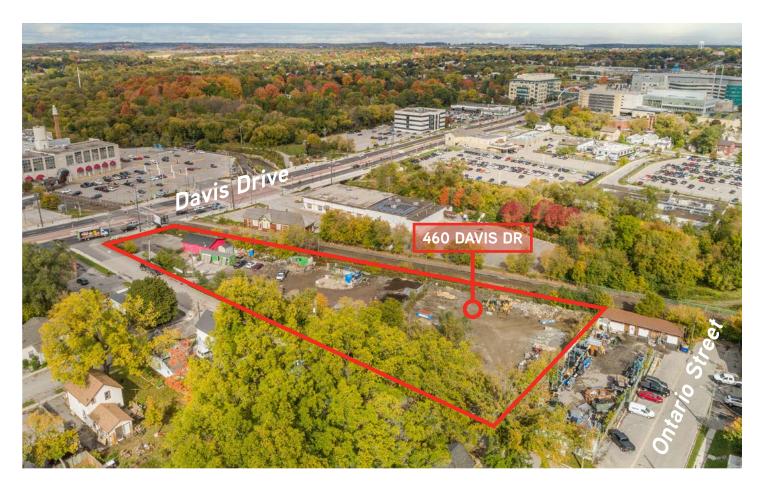

# 460 DAVIS DRIVE NEWMARKET | ONTARIO

# SITE AREA1.46 AcresBUILDING<br/>AREA1,833 SF (1,120 + 380 + 333)OFFICIAL<br/>PLANUrban Growth Centre and<br/>CorridoreZONINGMU-1/OS-2

# Option available to purchase 467 Ontario Street to increase land size