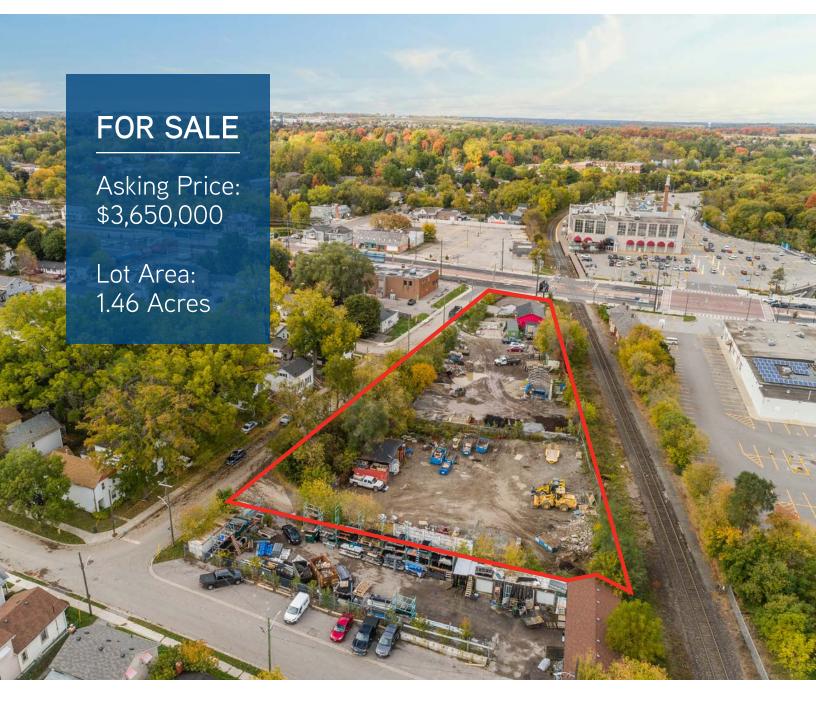

# 460 DAVIS DRIVE NEWMARKET | ONTARIO

# SITE AREA1.46 AcresBUILDING<br/>AREA1,833 SF (1,120 + 380 + 333)OFFICIAL<br/>PLANUrban Growth Centre and<br/>CorridoreZONINGMU-1/OS-2

# Option available to purchase 467 Ontario Street to increase land size