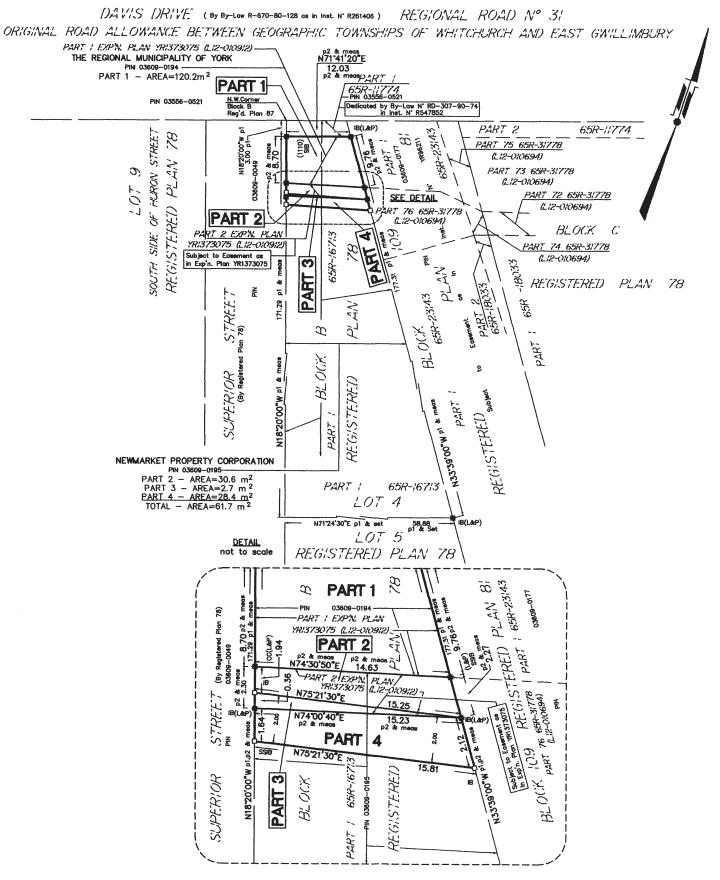

y 404 with 3 interchanges

# AMENITIES MAP



## POINTS OF INTEREST

Newmarket GO train station | 3 Minute Walk

The Tannery Mall | 3 Minute Walk

Downtown Newmarket | 6 Minute Walk

Southlake Regional Health Centre | 9 Minute Walk | 3 Minute Drive

Upper Canada Mall | 4 Minute Drive

404 Town Centre | 7 Minute Drive

Highway 404 Davis Drive on-ramp | 7 Minute Drive

Downtown Toronto | 45 Minute Drive

Toronto Pearson International Airport | 45 Minute Drive

### LEGEND

| * | Subject Property: 460 Davis Drive |
|---|-----------------------------------|
| - | Transit in Mixed Traffic          |
| _ | Dedicated Rapidway                |
|   | Train Tracks                      |
|   | Highway 404                       |

# EXTERIOR PHOTOS













# INTERIOR PHOTOS













# SURVEY



# **ZONING INFORMATION: MU-1**



# PERMITTED USES

### **Non-Residential Uses**

- Art Gallery
- Automated Motor Vehicle Washing Establishment
- Banguet Facility
- Community Centre
- Commercial Recreation Centre
- Commercial School
- Child Care Centre
- Domestic Animal Care Facility
- Dry Cleaning Depot
- Elementary School
- Emergency Service Facility
- Financial Institution
- Funeral Home
- Garden Centre
- Home Occupation
- Hospital
- Hotel
- Institutional Day Centre
- Laundromat
- Library

- Local Shopping Centre
- Long Term Care Facility
- Manual Motor Vehicle Washing Establishment
- Medical Clinic/Medical/Dental Laboratory
- Micro-Industrial Use
- Motor Vehicle Rental Establishment
- Office
- Parking Garage
- Parking Lot
- Passenger Transportation Terminal
- Personal Service Shop
-