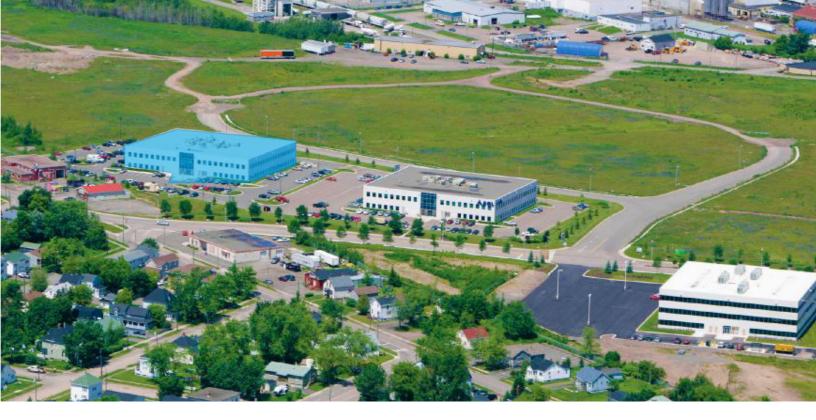

#### Neighbourhood Snapshot

21 Ocean Limited way is located at the heart of the City of Moncton at the intersection of Vaughan Harvey Boulevard and Millennium Boulevard. Vaughan Harvey Boulevard is not only a main artery in the City of Moncton but it is also a gateway to the downtown core and the Town of Riverview. This area offers excellent visibility and exposure with an average of  $\pm$  12,193 vehicles on Vaughan Harvey Boulevard daily. This location also provides quick and easy access to St. George Boulevard, Wheeler Boulevard the Trans-Canada Highway and Mountain Road.