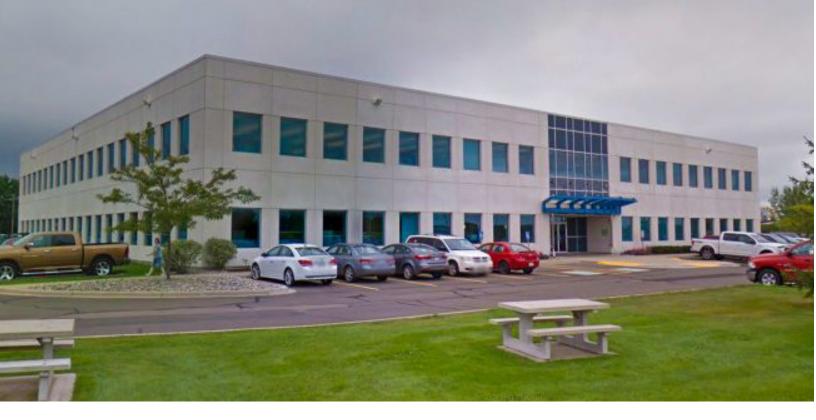

### FOR LEASE | 21 Ocean Limited Way, Moncton New Brunswick

This two storey building is ideally situated near Millennium Drive, Vaughan Harvey Boulevard and the downtown core. The available 9,386 SF (8,043 SF usable area) is located on the second floor with elevator access. It offers several offices and meetings rooms, and is perfect for many professional usages. This property also offers ample on-site parking.

#### Highlights

- The available 9,386 SF (usable area is 8,043 SF) is located on the second floor and is a combination professional offices and boardrooms. It is perfect for numerous professional usages.
- There's ample on-site parking with a ratio of 4 spaces per 1,000 SF and the property is also on a public transit route.
- This property is well located in the geographical heart of the City Moncton with quick and easy access to several main through-fares such as Vaughan Harvey, Wheeler Boulevard, Mountain Road and St. George Street.
- In the immediate area you will find numerous amenities including the Greater Moncton YMCA, restaurants, coffee shops and more.
- This area offers excellent visibility and exposure with an average of  $\pm$  12,193 vehicles on Vaughan Harvey Boulevard daily.
- Co-tenant in building is Exxon Mobile.
- The building systems are also protected with a backup generator and uninterrupted power supply (UPS).