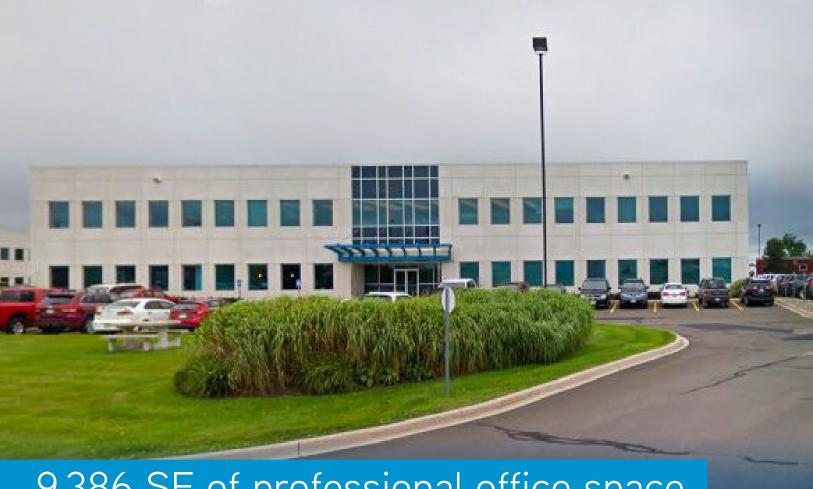

# 9,386 SF of professional office space

### FOR LEASE | 21 Ocean Limited Way, Moncton New Brunswick

This two storey building is ideally situated near Millennium Drive, Vaughan Harvey Boulevard and the downtown core. The available 9,386 SF (8,043 SF usable area) is located on the second floor with elevator access. It offers several offices and meetings rooms, and is perfect for many professional usages. This property also offers ample on-site parking.