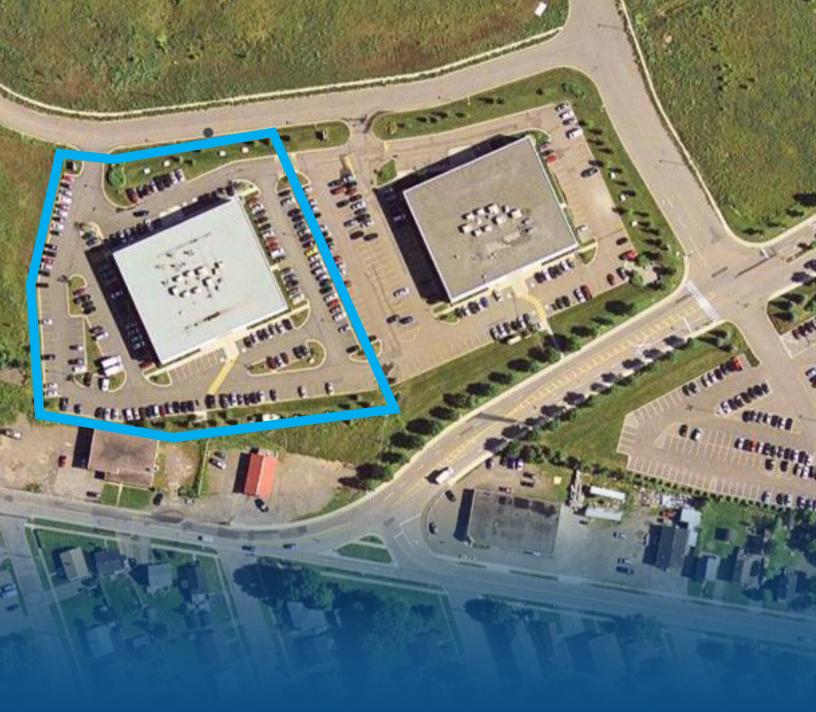

### FOR LEASE | 21 Ocean Limited Way, Moncton New Brunswick

This two storey building is ideally situated near Millennium Drive, Vaughan Harvey Boulevard and the downtown core. The available 9,386 SF (8,043 SF usable area) is located on the second floor with elevator access. It offers several offices and meetings rooms, and is perfect for many professional usages. This property also offers ample on-site parking.

#### **Property Features**

• Civic Address: 21 Ocean Limited Way, Moncton, NB

• PID: 70387469

• Building Size: 51,696 SF

• Available Space: Unit 200 | 9,386 SF

• Usable Area: 8,043 SF

• Tax Levy: \$354,388.32 | 2020

• Assessment: \$7,572,400 | 2020

Parking Ratio: 4 Spots/1,000 SF

• Zoning: BT | Business and Technology

#### Highlights

- The available 9,386 SF (usable area is 8,043 SF) is located on the second floor and is a combination professional offices and boardrooms. It is perfect for numerous professional usages.
- There's ample on-site parking with a ratio of 4 spaces per 1,000 SF and the property is also on a public transit route.
- This property is well located in the geographical heart of the City Moncton with quick and easy access to several main through-fares such as Vaughan Harvey, Wheeler Boulevard, Mountain Road and St. George Street.
- In the immediate area you will find numerous amenities including the Greater Moncton YMCA, restaurants, coffee shops and more.
- This area offers excellent visibility and exposure with an average of  $\pm$  12,193 vehicles on Vaughan Harvey Boulevard daily.
- Co-tenant in building is Exxon Mobile.
- The building systems are also protected with a backup generator and uninterrupted power supply (UPS).

#### Neighbourhood Snapshot

21 Ocean Limited way is located at the heart of the City of Moncton at the intersection of Vaughan Harvey Boulevard and Millennium Boulevard. Vaughan Harvey Boulevard is not only a main artery in the City of Moncton but it is also a gateway to the downtown core and the Town of Riverview. This area offers excellent visibility and exposure with an average of  $\pm$  12,193 vehicles on Vaughan Harvey Boulevard daily. This location also provides quick and easy access to St. George Boulevard, Wheeler Boulevard the Trans-Canada Highway and Mountain Road.