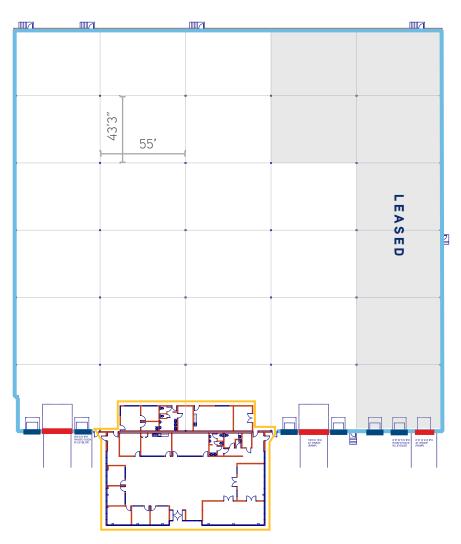

#### FLOOR PLAN

#### **BUILDING DETAILS**

Column Grid 55' x 43'3"

Fire Supression Sprinklered

Construction Concrete tilt-up panel

Office - AC
Warehouse - O/H unit heaters w/ radiant heating at loading doors

#### LEGEND

| WAREHOUSE SPACE |
|-----------------|
| OFFICE SPACE    |
| DOCK LOADING    |
| GRADE LOADING   |

18150 109 AVENUE, EDMONTON // FOR SUBLEASE