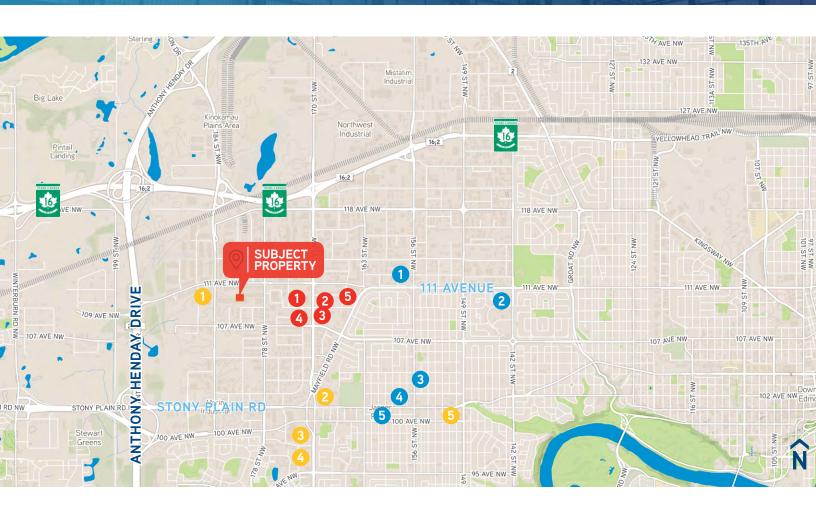

# ACCESS A HOST OF NEIGHBOURING AMENITIES

#### GAS STATIONS

- 1 Esso
- 2 Husky
- 3 Domo
- 4 Esso
- Canadian Tire Gas

#### COFFEE & TREATS

- 1 Tim Hortons
- 2 Second Cup Coffee
- Starbucks
- Second Cup Coffee
- Starbucks

#### FOOD & DRINK

- Wendys
- 2 IHOP
- 3 Fatburger
- 4 Swiss Chalet
- 6 Rockin' Robyns