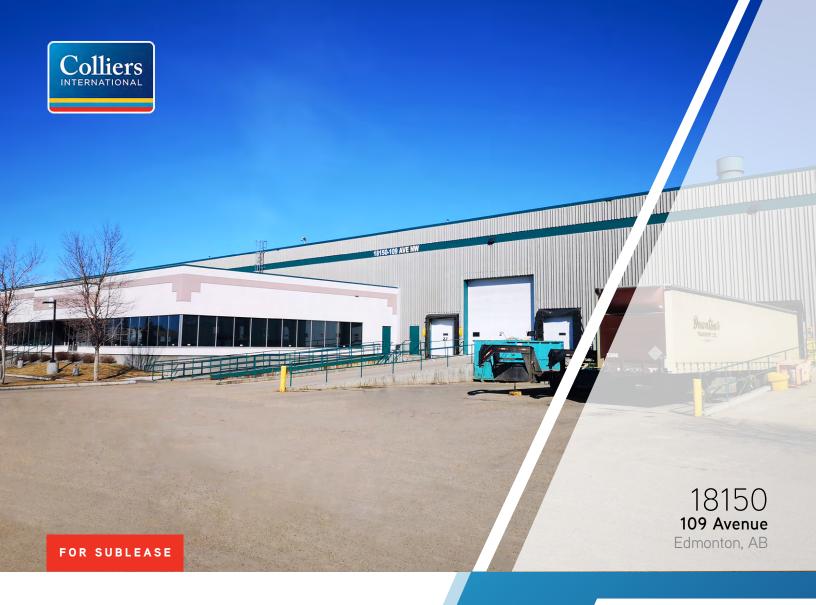

# Norwester Industrial Office & Warehouse

57,592 SF

Remaining

\$6.50 PSF Net

VIEW ONLINE collierscanada.com/27424

Excellent northwest Edmonton location with quick access to all amentities and major transportation routes including Yellowhead Trail, Anthony Henday Ring Road, Stony Plain Road and main arteries including 184<sup>th</sup> Street and 107<sup>th</sup> Avenue