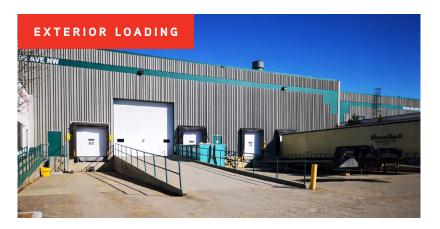

#### FEATURED BENEFITS

Opportunity to secure modern office and warehouse space with highly functional features at an economical rate

Facility features include 28' clear ceiling height, dock and oversized grade doors, modern and functional office layout, shipping office, tilt-up concrete panel construction, generous marshaling area, and abundant employee parking

### HIGHLIGHTS

57,592 SF

T5H0

28'.6"

ZONING

4 Dock 8'6"H x 9'6"W 2 Grade (ramped)

800 Amp 347/600 VOLT POWER

Negotiable