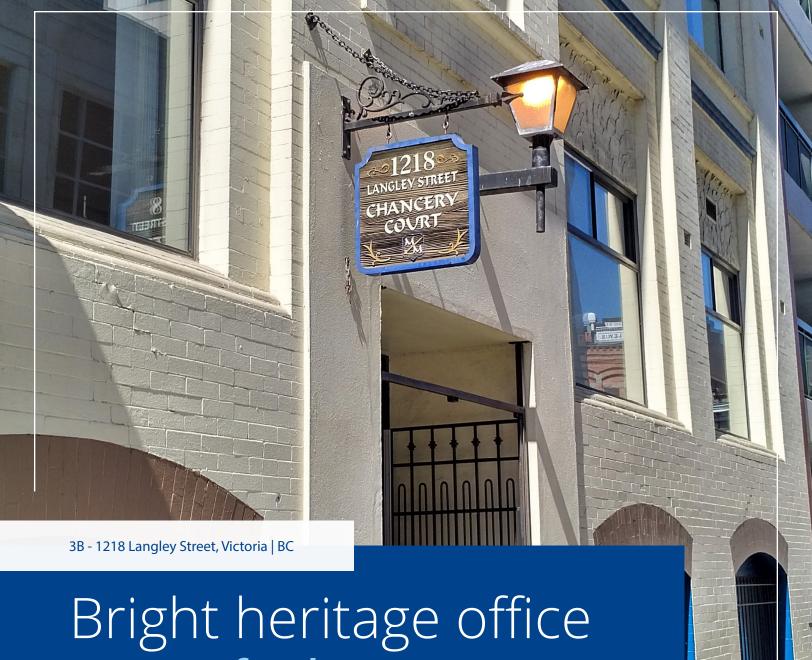

# Bright heritage office space for lease

1218 Langley Street, also known as Chancery Court, offers tenants direct access to some of Victoria's most sought-after amenities such as the Inner Harbour, Seaplane Terminal, restaurants, shops and cafes.

# Opportunity

Renovated heritage office space with large windows offering bright interiors and is centrally located in Downtown Victoria's Old Town neighbourhood. The building is connected to the Yates Street parkade, offering tenants and their clients ease of access.