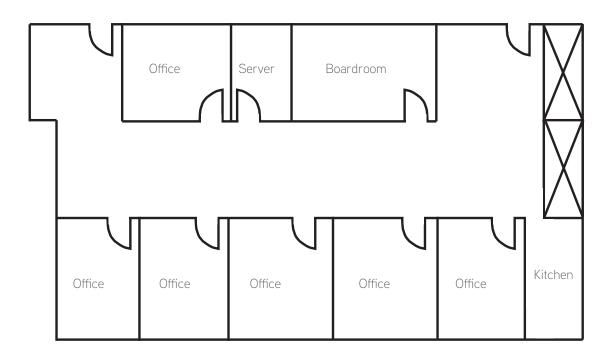

### SUITE 350 | 2,622 SF

6 offices (5 windowed), server room, boardroom, kitchen and open area.

Available November 1st, 2019.