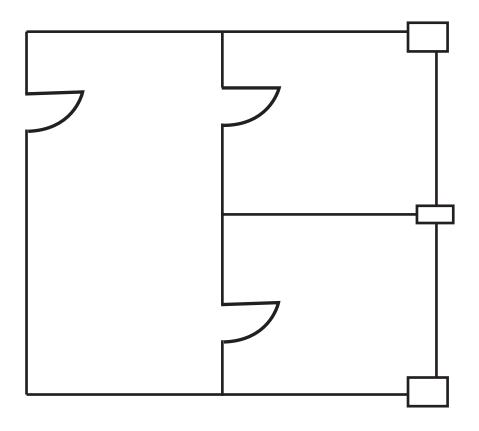

## SUITE 828 | 458 SF

Suite features two window offices, Available immediately.