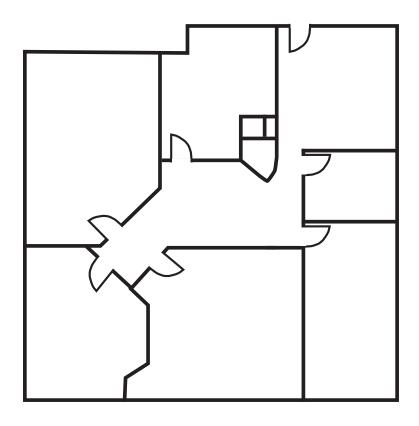

### SUITE 459 | 1,601 SF

Corner unit with lots of glass and features 5 offices (3 window), boardroom and storage.

Available January 1<sup>st</sup>, 2020.