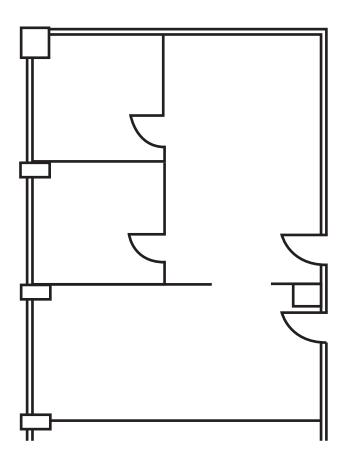

### SUITE 835 | 710 SF

Improved with two window offices, reception and open area. Available immediately.