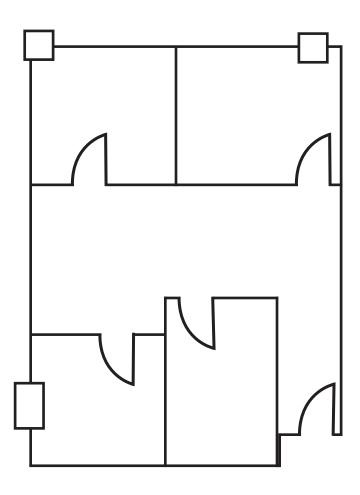

### SUITE 880 | 854 SF

North facing suite featuring 2 window offices, 1 interior office, and meeting room.
Available March 1<sup>st</sup>, 2020.