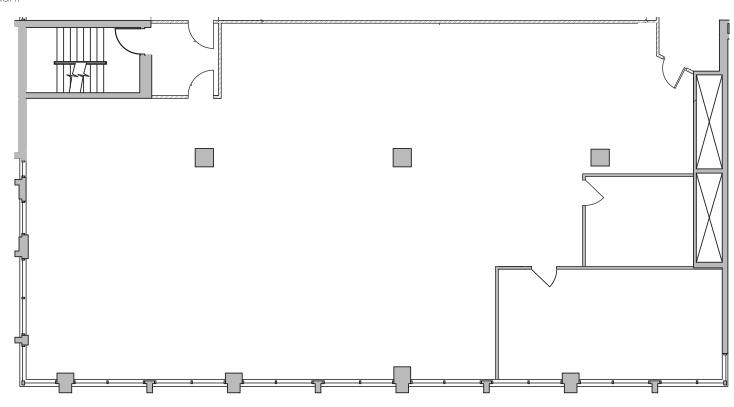

### SUITE 121 | 1,234 SF

South facing premises, currently open plan. New t-bar grid, tiles and LED lights. Newly renovated elevator lobby. Available immediately.