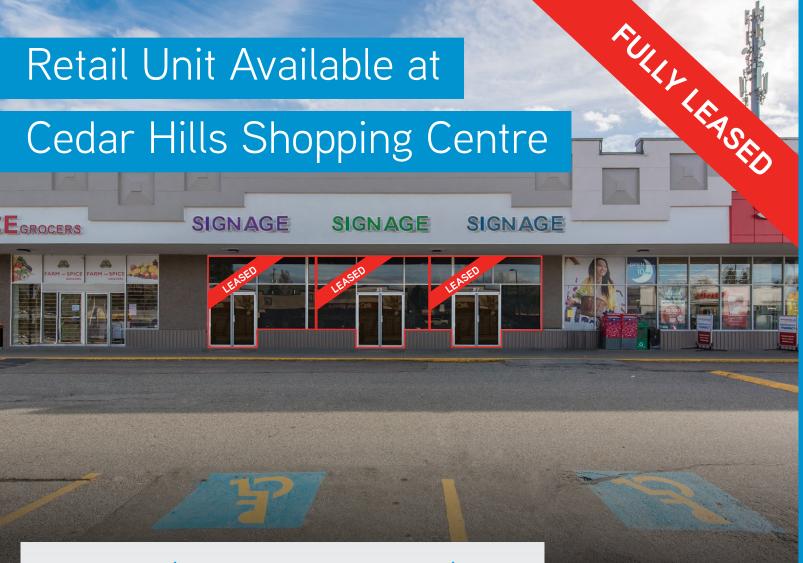

# FOR LEASE | 12830 96 Avenue, Surrey | BC

Cedar Hills sits at the southeast corner of 96th and 128th Street, in North Surrey. As an arterial connector, 96th Avenue connects 120th Street (Scott Road) to Highway 1, Highway 15 and Golden Ears Way.

### Property Highlights

- High traffic location
- Co-tenants include Shoppers Drug Mart, Subway, Starbucks, Vancity, Anytime Fitness, Starbucks and others
- Upgraded parking lot featuring 110 parking stalls
- · New exterior paint and lighting
- Area tenants include No Frills Grocery, McDonald's and TD Bank

## Opportunity

With the focus of diversifying the tenant mix of Cedar Hills, the owners have split unit 8 into 3 separate units. Units will be delivered in shell condition with separate electrical panels, HVAC and plumbing.

## Availability

| Unit | Available Space (SF) | Asking Rent (\$/SF)   |
|------|----------------------|-----------------------|
| 8C   | 1,159                | Contact Listing Agent |