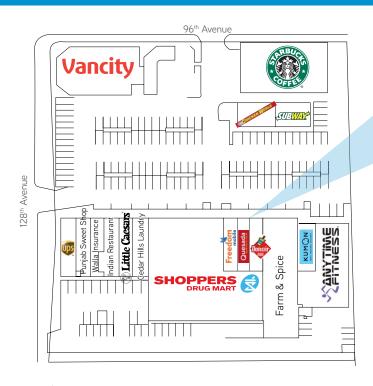

### Property Highlights

- High traffic location
- Co-tenants include Shoppers Drug Mart, Subway, Starbucks, Vancity, Anytime Fitness, Starbucks and others
- Upgraded parking lot featuring 110 parking stalls
- · New exterior paint and lighting
- Area tenants include No Frills Grocery, McDonald's and TD Bank

## Opportunity

With the focus of diversifying the tenant mix of Cedar Hills, the owners have split unit 8 into 3 separate units. Units will be delivered in shell condition with separate electrical panels, HVAC and plumbing.

## Availability

| Unit | Available Space (SF) | Asking Rent (\$/SF)   |
|------|----------------------|-----------------------|
| 8C   | 1,159                | Contact Listing Agent |