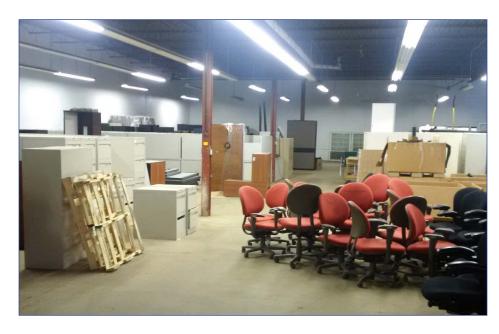

|
| Comments      | <ul> <li>Commercial Building along North Service (Dieppe) Road with excellent QEW Highway exposure.</li> <li>Large front display windows, fully air conditioned office and one loading docks.</li> <li>Main floor bathroom and 2nd floor kitchen, &amp; bathroom.</li> <li>Brick &amp; block building with fenced compound.</li> <li>3 radiant tube heaters, basic LED lighting, 600v/3-phase hydro.</li> <li>Ample on-site parking &amp; easy QEW Highway access.</li> </ul> |



## **Exterior** Photos











## **Exterior** Photos











# **Interior** Photos











### Floor Plan

# Colliers



# Zoning E2 - General Employment



131 DIEPPE ROAD | ST. CATHARINES | ON



#### **Permitted Uses**

#### PRINCIPLE USES

- Adult Oriented Entertainment Establishment
- Bulk Fuel Depot
- Car Wash
- Contractor's Yard
- Heavy Equipment Sales & Service
- · Industry, Heavy
- Industry, Light
- Motor Vehicle Gas Station
- Motor Vehicle Repair Garage
- Research Facility
- Transportation Depot

#### **ACCESSORY USES**

- Animal Care Establishment
- Office
- Recreation Facility, Indoor
- Retail Store
- Restaurant
- Service Commercial

## Area **Neighbours**





\$4.3B

Annual revenue

2B

Square feet managed

19,000

professionals

\$98B

Assets under management

66

Countries we operate in

46,000

lease/sales transactions

Statistics are in U.S. dollars. Nu