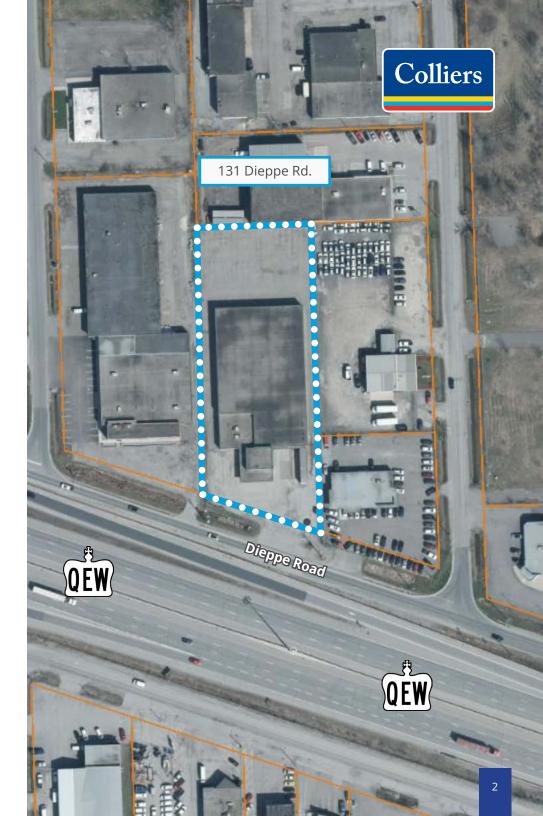

# Listing **Specifications**

| Location      | Dieppe Road, just West of Neilson Avenue                                                                                                                                                                                                                                                                                                                                                                                                                                      |
|---------------|-------------------------------------------------------------------------------------------------------------------------------------------------------------------------------------------------------------------------------------------------------------------------------------------------------------------------------------------------------------------------------------------------------------------------------------------------------------------------------|
| Total Area    | ±1.565 Acres                                                                                                                                                                                                                                                                                                                                                                                                                                                                  |
| Building Size | ±25,000 SF                                                                                                                                                                                                                                                                                                                                                                                                                                                                    |
| Zoning / OP   | E2 - General Employment / General Employment                                                                                                                                                                                                                                                                                                                                                                                                                                  |
| Lease Price   | \$9.50/SF NET + TMI + Utilities + HST                                                                                                                                                                                                                                                                                                                                                                                                                                         |
| TMI (2024)    | \$4.50/SF                                                                                                                                                                                                                                                                                                                                                                                                                                                                     |
| Clear Height  | 14 ft.                                                                                                                                                                                                                                                                                                                                                                                                                                                                        |
| Doors         | <ul><li>One loading dock</li><li>One drive-in overhead door</li></ul>                                                                                                                                                                                                                                                                                                                                                                                                         |
| Comments      | <ul> <li>Commercial Building along North Service (Dieppe) Road with excellent QEW Highway exposure.</li> <li>Large front display windows, fully air conditioned office and one loading docks.</li> <li>Main floor bathroom and 2nd floor kitchen, &amp; bathroom.</li> <li>Brick &amp; block building with fenced compound.</li> <li>3 radiant tube heaters, basic LED lighting, 600v/3-phase hydro.</li> <li>Ample on-site parking &amp; easy QEW Highway access.</li> </ul> |

# Zoning E2 - General Employment

131 DIEPPE ROAD | ST. CATHARINES | ON