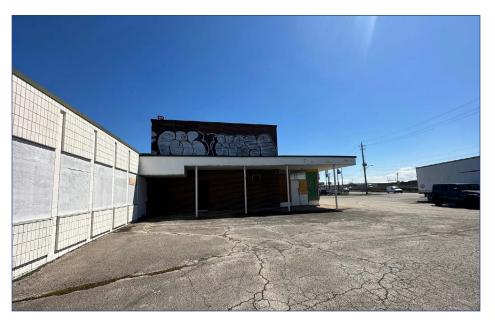

## **Exterior** Photos

# Listing **Specifications**

| Location      | Dieppe Road, just West of Neilson Avenue                                                                                                                                                                                                                                                                                                                                                                                                                                      |
|---------------|-------------------------------------------------------------------------------------------------------------------------------------------------------------------------------------------------------------------------------------------------------------------------------------------------------------------------------------------------------------------------------------------------------------------------------------------------------------------------------|
| Total Area    | ±1.565 Acres                                                                                                                                                                                                                                                                                                                                                                                                                                                                  |
| Building Size | ±25,000 SF                                                                                                                                                                                                                                                                                                                                                                                                                                                                    |
| Zoning / OP   | E2 - General Employment / General Employment                                                                                                                                                                                                                                                                                                                                                                                                                                  |
| Lease Price   | \$9.50/SF NET + TMI + Utilities + HST                                                                                                                                                                                                                                                                                                                                                                                                                                         |
| TMI (2024)    | \$4.50/SF                                                                                                                                                                                                                                                                                                                                                                                                                                                                     |
| Clear Height  | 14 ft.                                                                                                                                                                                                                                                                                                                                                                                                                                                                        |
| Doors         | <ul><li>One loading dock</li><li>One drive-in overhead door</li></ul>                                                                                                                                                                                                                                                                                                                                                                                                         |
| Comments      | <ul> <li>Commercial Building along North Service (Dieppe) Road with excellent QEW Highway exposure.</li> <li>Large front display windows, fully air conditioned office and one loading docks.</li> <li>Main floor bathroom and 2nd floor kitchen, &amp; bathroom.</li> <li>Brick &amp; block building with fenced compound.</li> <li>3 radiant tube heaters, basic LED lighting, 600v/3-phase hydro.</li> <li>Ample on-site parking &amp; easy QEW Highway access.</li> </ul> |