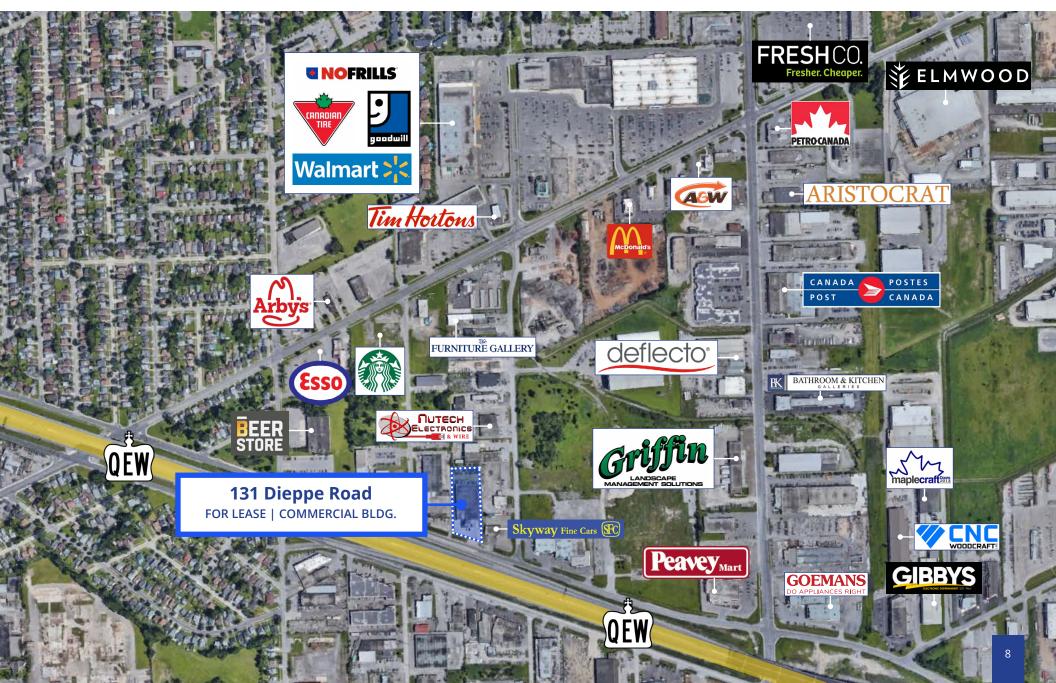

## Area **Neighbours**

\$4.3B

Annual revenue

2B

Square feet managed

19,000

professionals

\$98B