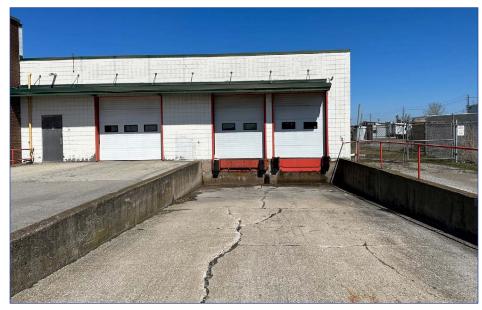

# **Interior** Photos

# Listing **Specifications**

| Location      | Dieppe Road, just West of Neilson Avenue                                                                                                                                                                                                                                                                                                                                                                                                                                      |
|---------------|-------------------------------------------------------------------------------------------------------------------------------------------------------------------------------------------------------------------------------------------------------------------------------------------------------------------------------------------------------------------------------------------------------------------------------------------------------------------------------|
| Total Area    | ±1.565 Acres                                                                                                                                                                                                                                                                                                                                                                                                                                                                  |
| Building Size | ±25,000 SF                                                                                                                                                                                                                                                                                                                                                                                                                                                                    |
| Zoning / OP   | E2 - General Employment / General Employment                                                                                                                                                                                                                                                                                                                                                                                                                                  |
| Lease Price   | \$9.50/SF NET + TMI + Utilities + HST                                                                                                                                                                                                                                                                                                                                                                                                                                         |
| TMI (2024)    | \$4.50/SF                                                                                                                                                                                                                                                                                                                                                                                                                                                                     |
| Clear Height  | 14 ft.                                                                                                                                                                                                                                                                                                                                                                                                                                                                        |
| Doors         | <ul><li>One loading dock</li><li>One drive-in overhead door</li></ul>                                                                                                                                                                                                                                                                                                                                                                                                         |
| Comments      | <ul> <li>Commercial Building along North Service (Dieppe) Road with excellent QEW Highway exposure.</li> <li>Large front display windows, fully air conditioned office and one loading docks.</li> <li>Main floor bathroom and 2nd floor kitchen, &amp; bathroom.</li> <li>Brick &amp; block building with fenced compound.</li> <li>3 radiant tube heaters, basic LED lighting, 600v/3-phase hydro.</li> <li>Ample on-site parking &amp; easy QEW Highway access.</li> </ul> |