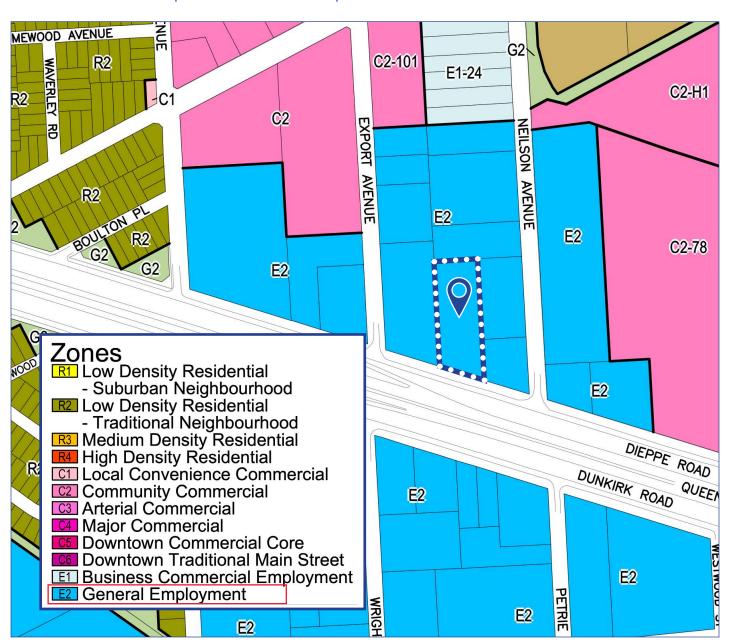

# Zoning E2 - General Employment

131 DIEPPE ROAD | ST. CATHARINES | ON

## Area **Neighbours**

\$4.3B

Annual revenue

2B

Square feet managed

19,000

professionals

\$98B