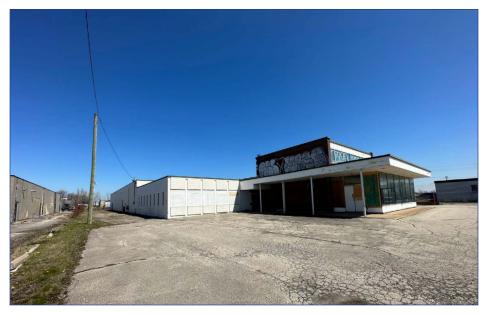

## **Exterior** Photos

# Listing **Specifications**

| Location      | Dieppe Road, just West of Neilson Avenue                                                                                                                                                                                                                                                                                                                                                                                                                                      |
|---------------|-------------------------------------------------------------------------------------------------------------------------------------------------------------------------------------------------------------------------------------------------------------------------------------------------------------------------------------------------------------------------------------------------------------------------------------------------------------------------------|
| Total Area    | ±1.565 Acres                                                                                                                                                                                                                                                                                                                                                                                                                                                                  |
| Building Size | ±25,000 SF                                                                                                                                                                                                                                                                                                                                                                                                                                                                    |
| Zoning / OP   | E2 - General Employment / General Employment                                                                                                                                                                                                                                                                                                                                                                                                                                  |
| Lease Price   | \$9.50/SF NET + TMI + Utilities + HST                                                                                                                                                                                                                                                                                                                                                                                                                                         |
| TMI (2024)    | \$4.50/SF                                                                                                                                                                                                                                                                                                                                                                                                                                                                     |
| Clear Height  | 14 ft.                                                                                                                                                                                                                                                                                                                                                                                                                                                                        |
| Doors         | <ul><li>One loading dock</li><li>One drive-in overhead door</li></ul>                                                                                                                                                                                                                                                                                                                                                                                                         |
| Comments      | <ul> <li>Commercial Building along North Service (Dieppe) Road with excellent QEW Highway exposure.</li> <li>Large front display windows, fully air conditioned office and one loading docks.</li> <li>Main floor bathroom and 2nd floor kitchen, &amp; bathroom.</li> <li>Brick &amp; block building with fenced compound.</li> <li>3 radiant tube heaters, basic LED lighting, 600v/3-phase hydro.</li> <li>Ample on-site parking &amp; easy QEW Highway access.</li> </ul> |