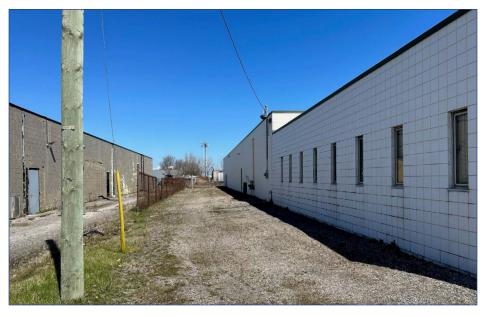

|
| Comments      | <ul> <li>Commercial Building along North Service (Dieppe) Road with excellent QEW Highway exposure.</li> <li>Large front display windows, fully air conditioned office and one loading docks.</li> <li>Main floor bathroom and 2nd floor kitchen, &amp; bathroom.</li> <li>Brick &amp; block building with fenced compound.</li> <li>3 radiant tube heaters, basic LED lighting, 600v/3-phase hydro.</li> <li>Ample on-site parking &amp; easy QEW Highway access.</li> </ul> |



## **Exterior** Photos











## **Exterior** Photos











# **Interior** Photos











### Floor Plan

# Colliers



# Zoning E2 - General Employment



131 DIEPPE ROAD | ST. CATHARINES | ON



#### **Permitted Uses**

#### PRINCIPLE USES

- Adult Oriented Entertainment Establishment
- Bulk Fuel Depot
- Car Wash
- Contractor's Yard
- Heavy Equipment Sales & Service
- · Industry, Heavy
- Industry, Light
- Motor Vehicle Gas Station
- Motor Vehicle Repair Garage
- Research Facility
- Transportation Depot

#### **ACCESSORY USES**

- Animal Care Establishment
- Office
- Recreation Facility, Indoor
- Retail Store
- Restaurant
- Service Commercial

## Area **Neighbours**





\$4.3B

Annual revenue

2B

Square feet managed

19,000

professionals

\$98B

Assets under management

66

Countries we operate in

46,000

lease/sales transactions

Stati