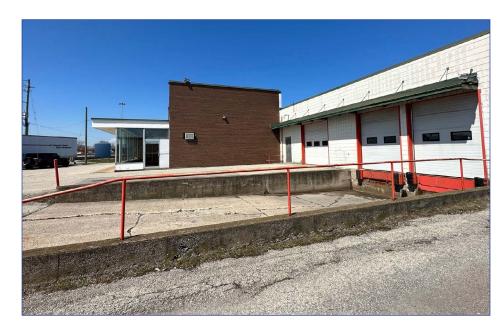

# **Interior** Photos

# Listing **Specifications**

| Location      | Dieppe Road, just West of Neilson Avenue                                                                                                                                                                                                                                                                                                                                                                                                                                      |
|---------------|-------------------------------------------------------------------------------------------------------------------------------------------------------------------------------------------------------------------------------------------------------------------------------------------------------------------------------------------------------------------------------------------------------------------------------------------------------------------------------|
| Total Area    | ±1.565 Acres                                                                                                                                                                                                                                                                                                                                                                                                                                                                  |
| Building Size | ±25,000 SF                                                                                                                                                                                                                                                                                                                                                                                                                                                                    |
| Zoning / OP   | E2 - General Employment / General Employment                                                                                                                                                                                                                                                                                                                                                                                                                                  |
| Lease Price   | \$9.50/SF NET + TMI + Utilities + HST                                                                                                                                                                                                                                                                                                                                                                                                                                         |
| TMI (2024)    | \$4.50/SF                                                                                                                                                                                                                                                                                                                                                                                                                                                                     |
| Clear Height  | 14 ft.                                                                                                                                                                                                                                                                                                                                                                                                                                                                        |
| Doors         | <ul><li>One loading dock</li><li>One drive-in overhead door</li></ul>                                                                                                                                                                                                                                                                                                                                                                                                         |
| Comments      | <ul> <li>Commercial Building along North Service (Dieppe) Road with excellent QEW Highway exposure.</li> <li>Large front display windows, fully air conditioned office and one loading docks.</li> <li>Main floor bathroom and 2nd floor kitchen, &amp; bathroom.</li> <li>Brick &amp; block building with fenced compound.</li> <li>3 radiant tube heaters, basic LED lighting, 600v/3-phase hydro.</li> <li>Ample on-site parking &amp; easy QEW Highway access.</li> </ul> |