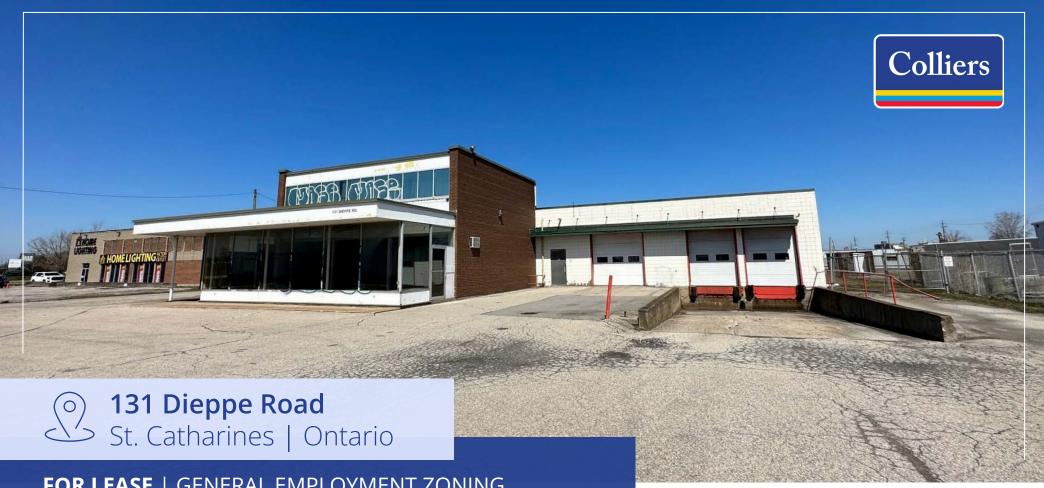

**FOR LEASE** | GENERAL EMPLOYMENT ZONING

# ±25,000 SF Commercial **Building with Office**

LIST **PRICE**  **\$9.50**/SF NET **\$4.50**/SF TMI + HST + Utilities

RALPH ROSELLI\* SIOR ANDREW ROSELLI\* +1 905 329 4175 ralph.roselli@colliers.com

+1 905 327 7579 andrew.roselli@colliers.com Colliers International Niagara Ltd., Brokerage

# Listing **Specifications**

| Location      | Dieppe Road, just West of Neilson Avenue                                                                                                                                                                                                                                                                                                                                                                                                                                      |
|---------------|-------------------------------------------------------------------------------------------------------------------------------------------------------------------------------------------------------------------------------------------------------------------------------------------------------------------------------------------------------------------------------------------------------------------------------------------------------------------------------|
| Total Area    | ±1.565 Acres                                                                                                                                                                                                                                                                                                                                                                                                                                                                  |
| Building Size | ±25,000 SF                                                                                                                                                                                                                                                                                                                                                                                                                                                                    |
| Zoning / OP   | E2 - General Employment / General Employment                                                                                                                                                                                                                                                                                                                                                                                                                                  |
| Lease Price   | \$9.50/SF NET + TMI + Utilities + HST                                                                                                                                                                                                                                                                                                                                                                                                                                         |
| TMI (2024)    | \$4.50/SF                                                                                                                                                                                                                                                                                                                                                                                                                                                                     |
| Clear Height  | 14 ft.                                                                                                                                                                                                                                                                                                                                                                                                                                                                        |
| Doors         | <ul><li>One loading dock</li><li>One drive-in overhead door</li></ul>                                                                                                                                                                                                                                                                                                                                                                                                         |
| Comments      | <ul> <li>Commercial Building along North Service (Dieppe) Road with excellent QEW Highway exposure.</li> <li>Large front display windows, fully air conditioned office and one loading docks.</li> <li>Main floor bathroom and 2nd floor kitchen, &amp; bathroom.</li> <li>Brick &amp; block building with fenced compound.</li> <li>3 radiant tube heaters, basic LED lighting, 600v/3-phase hydro.</li> <li>Ample on-site parking &amp; easy QEW Highway access.</li> </ul> |