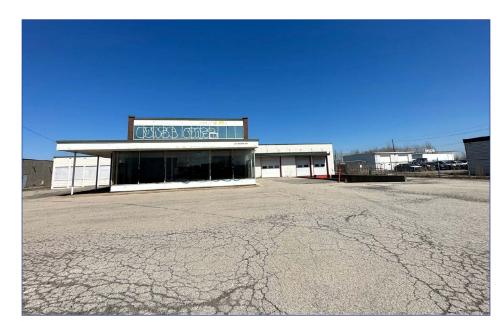

|
| Comments      | <ul> <li>Commercial Building along North Service (Dieppe) Road with excellent QEW Highway exposure.</li> <li>Large front display windows, fully air conditioned office and one loading docks.</li> <li>Main floor bathroom and 2nd floor kitchen, &amp; bathroom.</li> <li>Brick &amp; block building with fenced compound.</li> <li>3 radiant tube heaters, basic LED lighting, 600v/3-phase hydro.</li> <li>Ample on-site parking &amp; easy QEW Highway access.</li> </ul> |



## **Exterior** Photos











## **Exterior** Photos











# **Interior** Photos











### Floor Plan

# Colliers



# Zoning E2 - General Employment



131 DIEPPE ROAD | ST. CATHARINES | ON



#### **Permitted Uses**

#### PRINCIPLE USES

- Adult Oriented Entertainment Establishment
- Bulk Fuel Depot
- Car Wash
- Contractor's Yard
- Heavy Equipment Sales & Service
- · Industry, Heavy
- Industry, Light
- Motor Vehicle Gas Station
- Motor Vehicle Repair Garage
- Research Facility
- Transportation Depot

#### **ACCESSORY USES**

- Animal Care Establishment
- Office
- Recreation Facility, Indoor
- Retail Store
- Restaurant
- Service Commercial

## Area **Neighbours**





\$4.3B

Annual revenue

2B

Square feet managed

19,000

professionals

\$98B

Assets under management

66

Countries we operate in

4