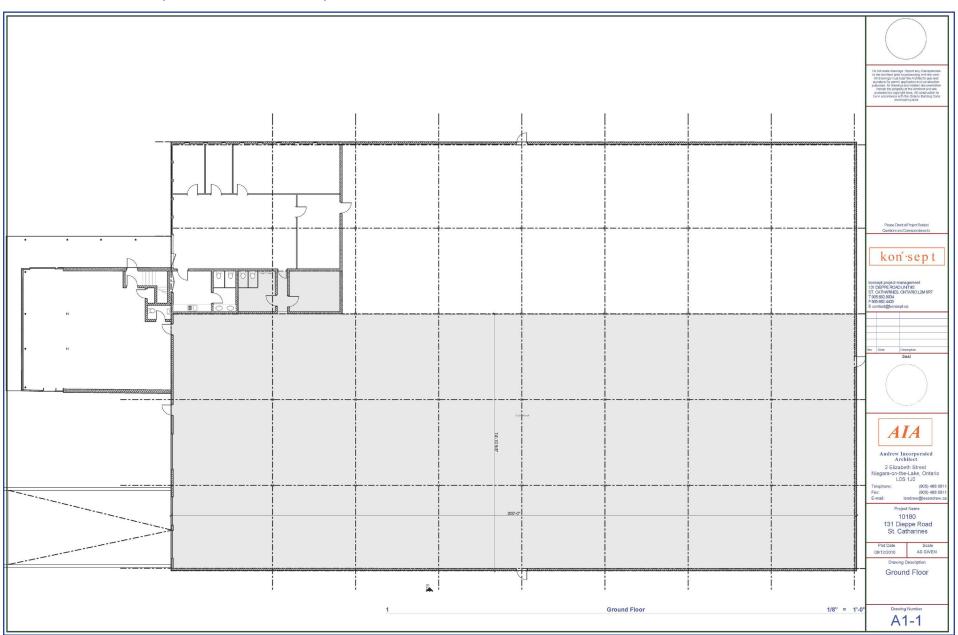

|
| Comments      | <ul> <li>Commercial Building along North Service (Dieppe) Road with excellent QEW Highway exposure.</li> <li>Large front display windows, fully air conditioned office and one loading docks.</li> <li>Main floor bathroom and 2nd floor kitchen, &amp; bathroom.</li> <li>Brick &amp; block building with fenced compound.</li> <li>3 radiant tube heaters, basic LED lighting, 600v/3-phase hydro.</li> <li>Ample on-site parking &amp; easy QEW Highway access.</li> </ul> |



## **Exterior** Photos











## **Exterior** Photos











# **Interior** Photos











### Floor Plan

# Colliers



# Zoning E2 - General Employment



131 DIEPPE ROAD | ST. CATHARINES | ON



#### **Permitted Uses**

#### PRINCIPLE USES

- Adult Oriented Entertainment Establishment
- Bulk Fuel Depot
- Car Wash
- Contractor's Yard
- Heavy Equipment Sales & Service
- · Industry, Heavy
- Industry, Light
- Motor Vehicle Gas Station
- Motor Vehicle Repair Garage
- Research Facility
- Transportation Depot

#### **ACCESSORY USES**

- Animal Care Establishment
- Office
- Recreation Facility, Indoor
- Retail Store
- Restaurant
- Service Commercial

## Area **Neighbours**





\$4.3B

Annual revenue

2B

Square feet managed

19,000

professionals

\$98B

Assets under management

66

Countries we operate in

46,000

lease/sales transactions

Statistics are in U.S. dollars. Number of countries includes affiliate