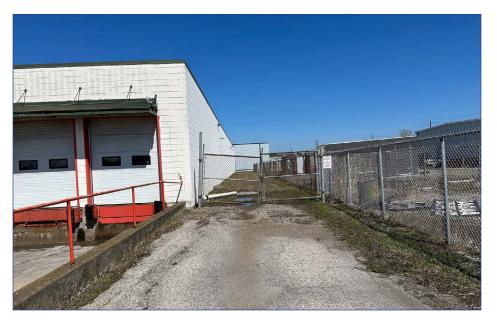

|
| Comments      | <ul> <li>Commercial Building along North Service (Dieppe) Road with excellent QEW Highway exposure.</li> <li>Large front display windows, fully air conditioned office and one loading docks.</li> <li>Main floor bathroom and 2nd floor kitchen, &amp; bathroom.</li> <li>Brick &amp; block building with fenced compound.</li> <li>3 radiant tube heaters, basic LED lighting, 600v/3-phase hydro.</li> <li>Ample on-site parking &amp; easy QEW Highway access.</li> </ul> |



## **Exterior** Photos











## **Exterior** Photos











# **Interior** Photos











### Floor Plan

# Colliers



# Zoning E2 - General Employment



131 DIEPPE ROAD | ST. CATHARINES | ON



#### **Permitted Uses**

#### PRINCIPLE USES

- Adult Oriented Entertainment Establishment
- Bulk Fuel Depot
- Car Wash
- Contractor's Yard
- Heavy Equipment Sales & Service
- · Industry, Heavy
- Industry, Light
- Motor Vehicle Gas Station
- Motor Vehicle Repair Garage
- Research Facility
- Transportation Depot

#### **ACCESSORY USES**

- Animal Care Establishment
- Office
- Recreation Facility, Indoor
- Retail Store
- Restaurant
- Service Commercial

## Area **Neighbours**





\$4.3B

Annual revenue

2B

Square feet managed

19,000

professionals

\$98B

Assets under management

66

Countries we operate in

46,000

lease/sales transactions

Statist