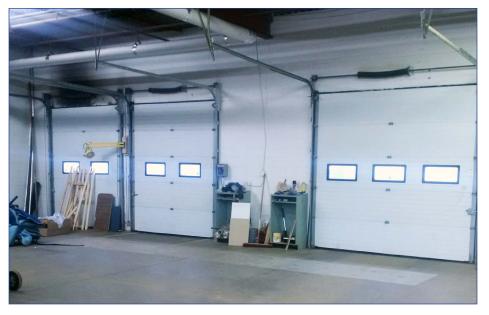

|
| Comments      | <ul> <li>Commercial Building along North Service (Dieppe) Road with excellent QEW Highway exposure.</li> <li>Large front display windows, fully air conditioned office and one loading docks.</li> <li>Main floor bathroom and 2nd floor kitchen, &amp; bathroom.</li> <li>Brick &amp; block building with fenced compound.</li> <li>3 radiant tube heaters, basic LED lighting, 600v/3-phase hydro.</li> <li>Ample on-site parking &amp; easy QEW Highway access.</li> </ul> |



## **Exterior** Photos











## **Exterior** Photos











# **Interior** Photos











### Floor Plan

# Colliers



# Zoning E2 - General Employment



131 DIEPPE ROAD | ST. CATHARINES | ON



#### **Permitted Uses**

#### PRINCIPLE USES

- Adult Oriented Entertainment Establishment
- Bulk Fuel Depot
- Car Wash
- Contractor's Yard
- Heavy Equipment Sales & Service
- · Industry, Heavy
- Industry, Light
- Motor Vehicle Gas Station
- Motor Vehicle Repair Garage
- Research Facility
- Transportation Depot

#### **ACCESSORY USES**

- Animal Care Establishment
- Office
- Recreation Facility, Indoor
- Retail Store
- Restaurant
- Service Commercial

## Area **Neighbours**





\$4.3B

Annual revenue

2B

Square feet managed

19,000

professionals

\$98B

Assets under management

66

Countries we operate in

46,000

lease/sales transactions

Statistics are in U.S. dollars. Number o