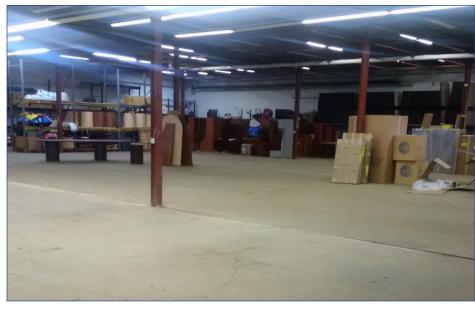

|
| Comments      | <ul> <li>Commercial Building along North Service (Dieppe) Road with excellent QEW Highway exposure.</li> <li>Large front display windows, fully air conditioned office and one loading docks.</li> <li>Main floor bathroom and 2nd floor kitchen, &amp; bathroom.</li> <li>Brick &amp; block building with fenced compound.</li> <li>3 radiant tube heaters, basic LED lighting, 600v/3-phase hydro.</li> <li>Ample on-site parking &amp; easy QEW Highway access.</li> </ul> |



## **Exterior** Photos











## **Exterior** Photos











# **Interior** Photos











### Floor Plan

# Colliers



# Zoning E2 - General Employment



131 DIEPPE ROAD | ST. CATHARINES | ON



#### **Permitted Uses**

#### PRINCIPLE USES

- Adult Oriented Entertainment Establishment
- Bulk Fuel Depot
- Car Wash
- Contractor's Yard
- Heavy Equipment Sales & Service
- · Industry, Heavy
- Industry, Light
- Motor Vehicle Gas Station
- Motor Vehicle Repair Garage
- Research Facility
- Transportation Depot

#### **ACCESSORY USES**

- Animal Care Establishment
- Office
- Recreation Facility, Indoor
- Retail Store
- Restaurant
- Service Commercial

## Area **Neighbours**





\$4.3B

Annual revenue

2B

Square feet managed

19,000

professionals

\$98B

Assets under management

66

Countries we operate in

46,000

lease/sales transactions

Statistics are in U.S. dollars. Number