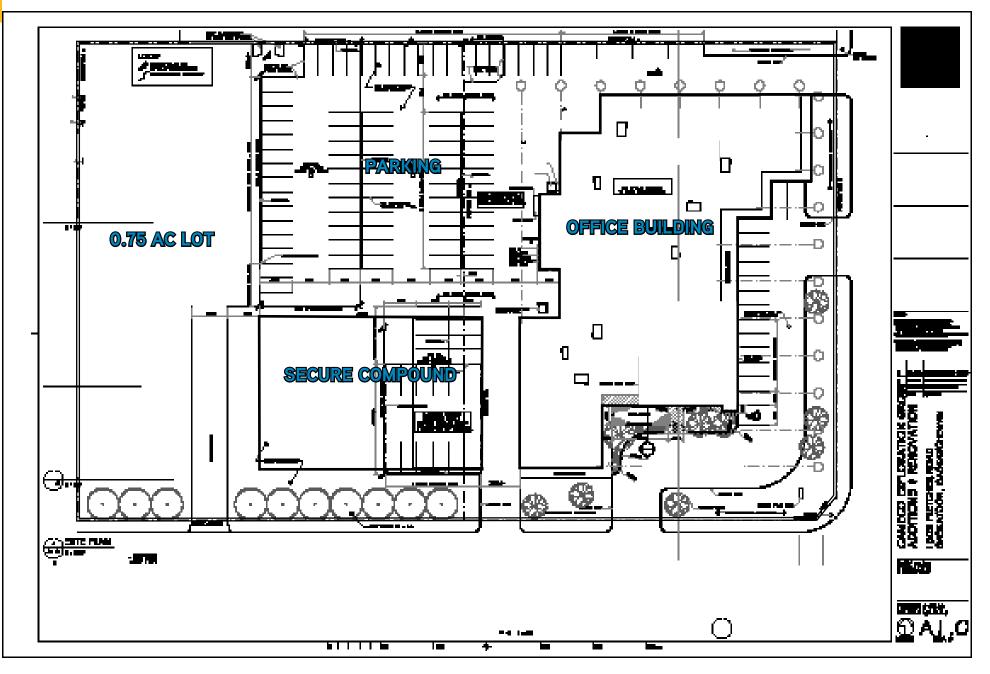

# PROPERTY HIGHLIGHTS

- 120 electrified parking stalls
- Secure fenced compound
- Secure bike storage

Circle Drive

• Additional 0.75 AC lot available; Parcel 203482482 price to be negotiated

## SITE PLAN