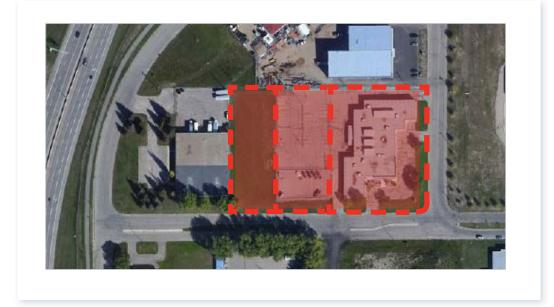

226 SF to ± 24,709 SF         |
| BUILDING             | ± 24,709 SF                       |
| SITE                 | 2.42 AC                           |
| ZONING               | IL1 (Light Industrial)            |
| PARCELS              | 119977183, 203483493              |
| POSSESSION           | Immediate                         |
| TAXES                | \$53,566 (2019)                   |
| NET LEASE<br>RATE    | \$19.00/SF                        |
| OCCUPANCY<br>COST    | \$5.04/SF (est.)                  |
| LIST PRICE           | \$7,200,000                       |

# PROPERTY HIGHLIGHTS

- 120 electrified parking stalls
- Secure fenced compound
- Secure bike storage

Circle Drive

• Additional 0.75 AC lot available; Parcel 203482482 price to be negotiated

# LEGAL DESCRIPTION









# THE BUILDING

- Open concept
- Carpet tile flooring
- Raised floor system
- Electronic sound masking system
- Programmable lighting
- 3-Phase 800 Amp main electrical
- Security system and cameras
- Access card system with glass break detectors
- Eighty (80) work spaces
- Kitchen and dining area
- Reception
- Three (3) large meeting rooms, one with movable wall
- 3M reflective film on all windows (shatter proof, glare reduction, solar heat reduction)
- Ample natural light.
- Ten (10) HVAC rooftop units with perimeter hydronic radiant heat
- Wheel chair accessible washrooms with changing and shower facilities
- Bike storage
- Demountable wall system and furniture negotiable

# FLOOR PLAN



































# LOCATION

| Drive Times              |            |
|-------