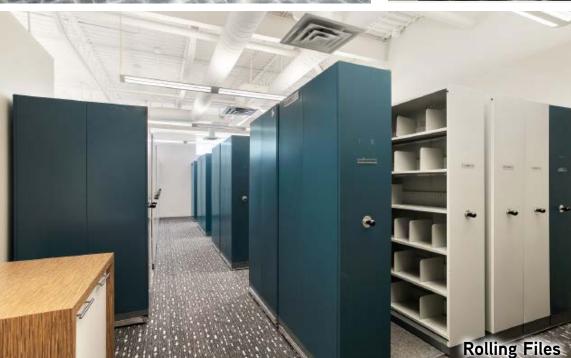

# THE BUILDING

- Open concept
- Carpet tile flooring
- Raised floor system
- Electronic sound masking system
- Programmable lighting
- 3-Phase 800 Amp main electrical
- Security system and cameras
- Access card system with glass break detectors
- Eighty (80) work spaces
- Kitchen and dining area
- Reception
- Three (3) large meeting rooms, one with movable wall
- 3M reflective film on all windows (shatter proof, glare reduction, solar heat reduction)
- Ample natural light.
- Ten (10) HVAC rooftop units with perimeter hydronic radiant heat
- Wheel chair accessible washrooms with changing and shower facilities
- Bike storage
- Demountable wall system and furniture negotiable