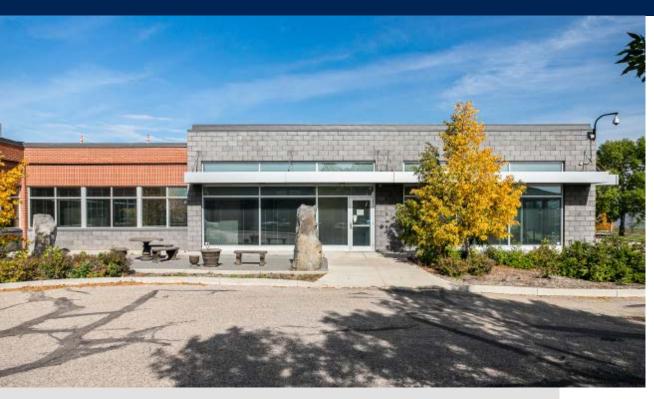

# IMMACULATE SUBURBAN OFFICE

22<sup>nd</sup> St W

Exploration Place offers immaculate suburban office space with ample parking in the South West corner of the City. The modern, open-concept office is built-out with demountable wall and furnishing systems and a raised floor system for power and communications. This office features Herman Miller furniture and Milliken flooring and is flooded with natural light and equipped with an electronic sound masking system and security system. The property is accessible from every corner of the City with drive times of less than 25 minutes to most major centers. With the potential to convert a portion of the space to warehouse and/or develop additional space on the adjoining lot, Exploration Place is a must-see to appreciate the quality and flexibility.

# THE BUILDING

- Open concept
- Carpet tile flooring
- Raised floor system
- Electronic sound masking system
- Programmable lighting
- 3-Phase 800 Amp main electrical
- Security system and cameras
- Access card system with glass break detectors
- Eighty (80) work spaces
- Kitchen and dining area
- Reception
- Three (3) large meeting rooms, one with movable wall
- 3M reflective film on all windows (shatter proof, glare reduction, solar heat reduction)
- Ample natural light.
- Ten (10) HVAC rooftop units with perimeter hydronic radiant heat
- Wheel chair accessible washrooms with changing and shower facilities
- Bike storage
- Demountable wall system and furniture negotiable