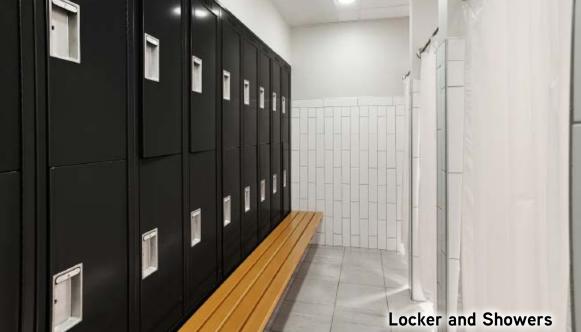

# THE BUILDING

- Open concept
- Carpet tile flooring
- Raised floor system
- Electronic sound masking system
- Programmable lighting
- 3-Phase 800 Amp main electrical
- Security system and cameras
- Access card system with glass break detectors
- Eighty (80) work spaces
- Kitchen and dining area
- Reception
- Three (3) large meeting rooms, one with movable wall
- 3M reflective film on all windows (shatter proof, glare reduction, solar heat reduction)
- Ample natural light.
- Ten (10) HVAC rooftop units with perimeter hydronic radiant heat
- Wheel chair accessible washrooms with changing and shower facilities
- Bike storage
- Demountable wall system and furniture negotiable