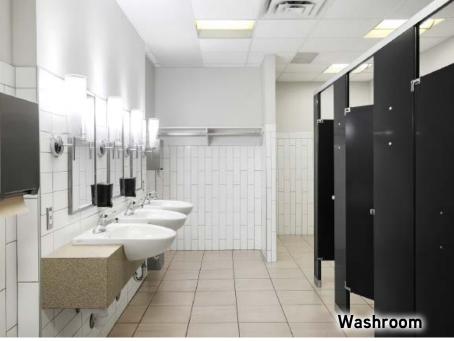

# THE BUILDING

- Open concept
- Carpet tile flooring
- Raised floor system
- Electronic sound masking system
- Programmable lighting
- 3-Phase 800 Amp main electrical
- Security system and cameras
- Access card system with glass break detectors
- Eighty (80) work spaces
- Kitchen and dining area
- Reception
- Three (3) large meeting rooms, one with movable wall
- 3M reflective film on all windows (shatter proof, glare reduction, solar heat reduction)
- Ample natural light.
- Ten (10) HVAC rooftop units with perimeter hydronic radiant heat
- Wheel chair accessible washrooms with changing and shower facilities
- Bike storage
- Demountable wall system and furniture negotiable