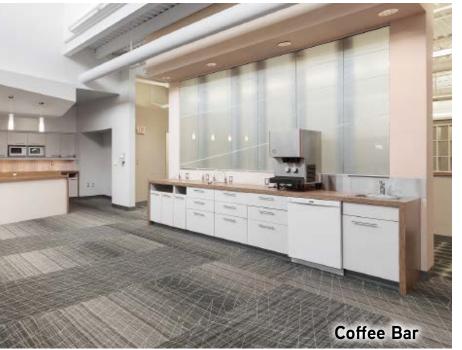

# THE BUILDING

- Open concept
- Carpet tile flooring
- Raised floor system
- Electronic sound masking system
- Programmable lighting
- 3-Phase 800 Amp main electrical
- Security system and cameras
- Access card system with glass break detectors
- Eighty (80) work spaces
- Kitchen and dining area
- Reception
- Three (3) large meeting rooms, one with movable wall
- 3M reflective film on all windows (shatter proof, glare reduction, solar heat reduction)
- Ample natural light.
- Ten (10) HVAC rooftop units with perimeter hydronic radiant heat
- Wheel chair accessible washrooms with changing and shower facilities
- Bike storage
- Demountable wall system and furniture negotiable