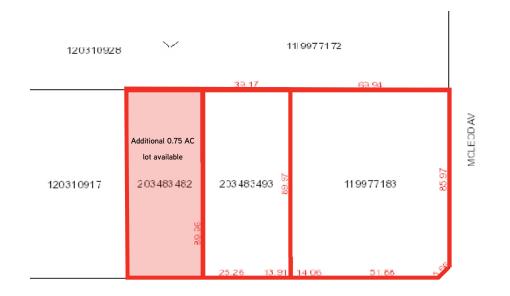

| MUNICIPAL<br>ADDRESS | 1503 Fletcher Road, Saskatoon, SK |
|----------------------|-----------------------------------|
| AVAILABLE            | ± 6,226 SF to ± 24,709 SF         |
| BUILDING             | ± 24,709 SF                       |
| SITE                 | 2.42 AC                           |
| ZONING               | IL1 (Light Industrial)            |
| PARCELS              | 119977183, 203483493              |
| POSSESSION           | Immediate                         |
| TAXES                | \$53,566 (2019)                   |
| NET LEASE<br>RATE    | \$19.00/SF                        |
| OCCUPANCY<br>COST    | \$5.04/SF (est.)                  |
| LIST PRICE           | \$7,200,000                       |

# PROPERTY HIGHLIGHTS

- 120 electrified parking stalls
- Secure fenced compound
- Secure bike storage

Circle Drive

• Additional 0.75 AC lot available; Parcel 203482482 price to be negotiated

# LEGAL DESCRIPTION