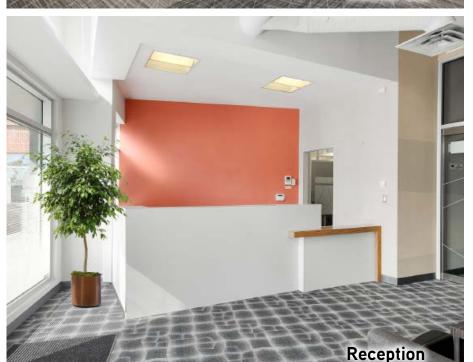

# THE BUILDING

- Open concept
- Carpet tile flooring
- Raised floor system
- Electronic sound masking system
- Programmable lighting
- 3-Phase 800 Amp main electrical
- Security system and cameras
- Access card system with glass break detectors
- Eighty (80) work spaces
- Kitchen and dining area
- Reception
- Three (3) large meeting rooms, one with movable wall
- 3M reflective film on all windows (shatter proof, glare reduction, solar heat reduction)
- Ample natural light.
- Ten (10) HVAC rooftop units with perimeter hydronic radiant heat
- Wheel chair accessible washrooms with changing and shower facilities
- Bike storage
- Demountable wall system and furniture negotiable