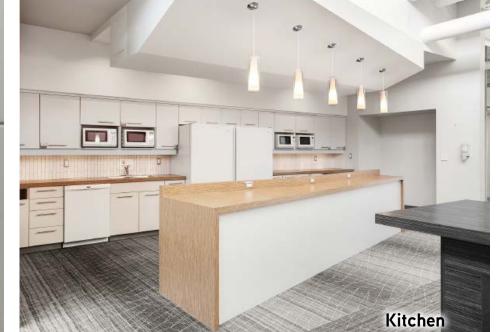

# THE BUILDING

- Open concept
- Carpet tile flooring
- Raised floor system
- Electronic sound masking system
- Programmable lighting
- 3-Phase 800 Amp main electrical
- Security system and cameras
- Access card system with glass break detectors
- Eighty (80) work spaces
- Kitchen and dining area
- Reception
- Three (3) large meeting rooms, one with movable wall
- 3M reflective film on all windows (shatter proof, glare reduction, solar heat reduction)
- Ample natural light.
- Ten (10) HVAC rooftop units with perimeter hydronic radiant heat
- Wheel chair accessible washrooms with changing and shower facilities
- Bike storage
- Demountable wall system and furniture negotiable