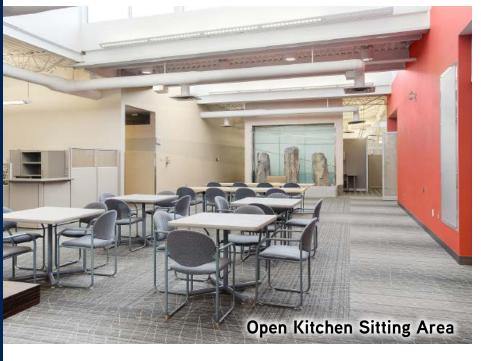

# IMMACULATE SUBURBAN OFFICE

22<sup>nd</sup> St W

Exploration Place offers immaculate suburban office space with ample parking in the South West corner of the City. The modern, open-concept office is built-out with demountable wall and furnishing systems and a raised floor system for power and communications. This office features Herman Miller furniture and Milliken flooring and is flooded with natural light and equipped with an electronic sound masking system and security system. The property is accessible from every corner of the City with drive times of less than 25 minutes to most major centers. With the potential to convert a portion of the space to warehouse and/or develop additional space on the adjoining lot, Exploration Place is a must-see to appreciate the quality and flexibility.

# THE BUILDING

- Open concept
- Carpet tile flooring
- Raised floor system
- Electronic sound masking system
- Programmable lighting
- 3-Phase 800 Amp main electrical
- Security system and cameras
- Access card system with glass break detectors
- Eighty (80) work spaces
- Kitchen and dining area
- Reception
- Three (3) large meeting rooms, one with movable wall
- 3M reflective film on all windows (shatter proof, glare reduction, solar heat reduction)
- Ample natural light.
- Ten (10) HVAC rooftop units with perimeter hydronic radiant heat
- Wheel chair accessible washrooms with changing and shower facilities
- Bike storage
- Demountable wall system and furniture negotiable