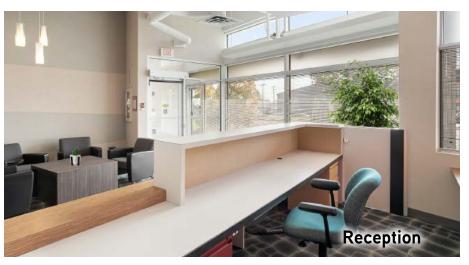

# THE BUILDING

- Open concept
- Carpet tile flooring
- Raised floor system
- Electronic sound masking system
- Programmable lighting
- 3-Phase 800 Amp main electrical
- Security system and cameras
- Access card system with glass break detectors
- Eighty (80) work spaces
- Kitchen and dining area
- Reception
- Three (3) large meeting rooms, one with movable wall
- 3M reflective film on all windows (shatter proof, glare reduction, solar heat reduction)
- Ample natural light.
- Ten (10) HVAC rooftop units with perimeter hydronic radiant heat
- Wheel chair accessible washrooms with changing and shower facilities
- Bike storage
- Demountable wall system and furniture negotiable