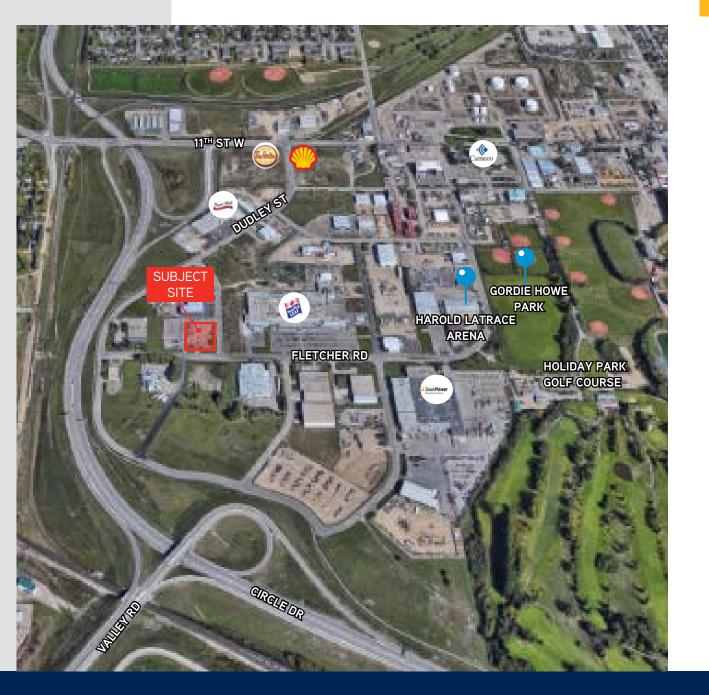

# LOCATION

| Drive Times              |            |
|--------------------------|------------|
| Airport                  | 16 minutes |
| Broadway                 | 11 minutes |
| Downtown                 | 12 minutes |
| Costco North             | 23 minutes |
| Costco South             | 16 minutes |
| Hudson Bay<br>Industrial | 16 minutes |
| Innovation Place         | 17 minutes |
| Marquis Industrial       | 20 minutes |
| North Industrial         | 16 minutes |
| Preston Crossing         | 16 minutes |
| Stonebridge              | 10 minutes |
| U of S                   | 15 minutes |

## TRANSIT AVAILABLE

Saskatoon Transit Route 9 Riversdale City Centre provides convenient transportation with bus arriving every 30 minutes beginning at 6:48 AM.