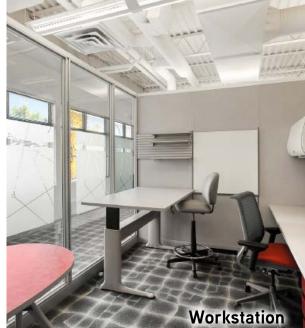

# THE BUILDING

- Open concept
- Carpet tile flooring
- Raised floor system
- Electronic sound masking system
- Programmable lighting
- 3-Phase 800 Amp main electrical
- Security system and cameras
- Access card system with glass break detectors
- Eighty (80) work spaces
- Kitchen and dining area
- Reception
- Three (3) large meeting rooms, one with movable wall
- 3M reflective film on all windows (shatter proof, glare reduction, solar heat reduction)
- Ample natural light.
- Ten (10) HVAC rooftop units with perimeter hydronic radiant heat
- Wheel chair accessible washrooms with changing and shower facilities
- Bike storage
- Demountable wall system and furniture negotiable