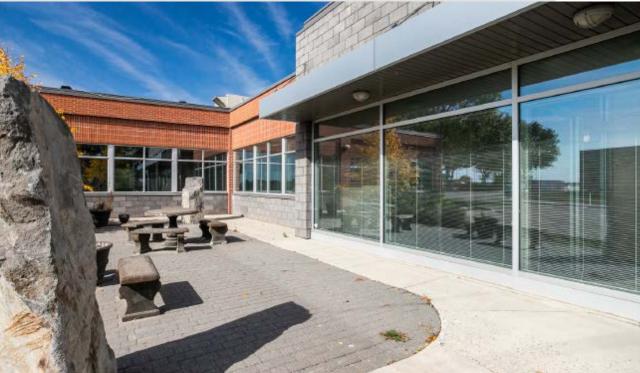

# IMMACULATE SUBURBAN OFFICE

22<sup>nd</sup> St W

Exploration Place offers immaculate suburban office space with ample parking in the South West corner of the City. The modern, open-concept office is built-out with demountable wall and furnishing systems and a raised floor system for power and communications. This office features Herman Miller furniture and Milliken flooring and is flooded with natural light and equipped with an electronic sound masking system and security system. The property is accessible from every corner of the City with drive times of less than 25 minutes to most major centers. With the potential to convert a portion of the space to warehouse and/or develop additional space on the adjoining lot, Exploration Place is a must-see to appreciate the quality and flexibility.

# PROPERTY HIGHLIGHTS

- 120 electrified parking stalls
- Secure fenced compound
- Secure bike storage

Circle Drive

• Additional 0.75 AC lot available; Parcel 203482482 price to be negotiated