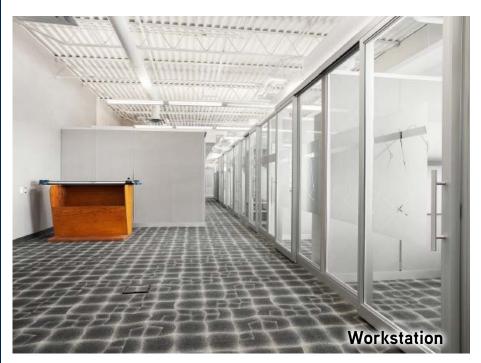

# THE BUILDING

- Open concept
- Carpet tile flooring
- Raised floor system
- Electronic sound masking system
- Programmable lighting
- 3-Phase 800 Amp main electrical
- Security system and cameras
- Access card system with glass break detectors
- Eighty (80) work spaces
- Kitchen and dining area
- Reception
- Three (3) large meeting rooms, one with movable wall
- 3M reflective film on all windows (shatter proof, glare reduction, solar heat reduction)
- Ample natural light.
- Ten (10) HVAC rooftop units with perimeter hydronic radiant heat
- Wheel chair accessible washrooms with changing and shower facilities
- Bike storage
- Demountable wall system and furniture negotiable