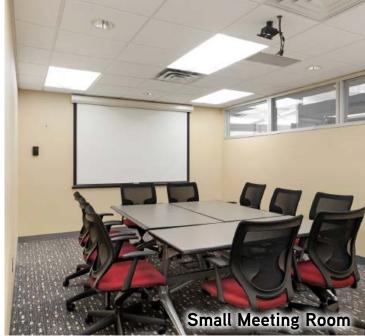

# THE BUILDING

- Open concept
- Carpet tile flooring
- Raised floor system
- Electronic sound masking system
- Programmable lighting
- 3-Phase 800 Amp main electrical
- Security system and cameras
- Access card system with glass break detectors
- Eighty (80) work spaces
- Kitchen and dining area
- Reception
- Three (3) large meeting rooms, one with movable wall
- 3M reflective film on all windows (shatter proof, glare reduction, solar heat reduction)
- Ample natural light.
- Ten (10) HVAC rooftop units with perimeter hydronic radiant heat
- Wheel chair accessible washrooms with changing and shower facilities
- Bike storage
- Demountable wall system and furniture negotiable