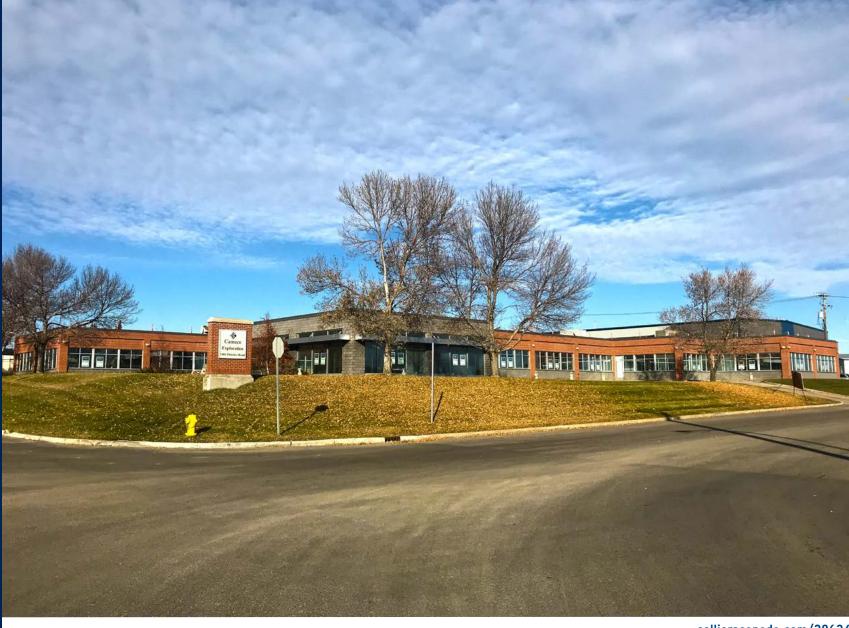

# IMMACULATE SUBURBAN OFFICE

22<sup>nd</sup> St W

Exploration Place offers immaculate suburban office space with ample parking in the South West corner of the City. The modern, open-concept office is built-out with demountable wall and furnishing systems and a raised floor system for power and communications. This office features Herman Miller furniture and Milliken flooring and is flooded with natural light and equipped with an electronic sound masking system and security system. The property is accessible from every corner of the City with drive times of less than 25 minutes to most major centers. With the potential to convert a portion of the space to warehouse and/or develop additional space on the adjoining lot, Exploration Place is a must-see to appreciate the quality and flexibility.

| MUNICIPAL<br>ADDRESS | 1503 Fletcher Road, Saskatoon, SK |
|----------------------|-----------------------------------|
| AVAILABLE            | ± 6,226 SF to ± 24,709 SF         |
| BUILDING             | ± 24,709 SF                       |
| SITE                 | 2.42 AC                           |
| ZONING               | IL1 (Light Industrial)            |
| PARCELS              | 119977183, 203483493              |
| POSSESSION           | Immediate                         |
| TAXES                | \$53,566 (2019)                   |
| NET LEASE<br>RATE    | \$19.00/SF                        |
| OCCUPANCY<br>COST    | \$5.04/SF (est.)                  |
| LIST PRICE           | \$7,200,000                       |