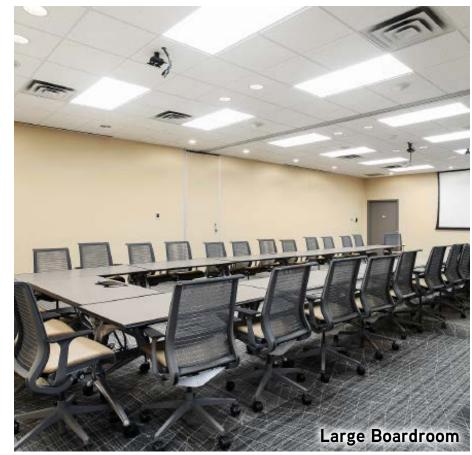

# THE BUILDING

- Open concept
- Carpet tile flooring
- Raised floor system
- Electronic sound masking system
- Programmable lighting
- 3-Phase 800 Amp main electrical
- Security system and cameras
- Access card system with glass break detectors
- Eighty (80) work spaces
- Kitchen and dining area
- Reception
- Three (3) large meeting rooms, one with movable wall
- 3M reflective film on all windows (shatter proof, glare reduction, solar heat reduction)
- Ample natural light.
- Ten (10) HVAC rooftop units with perimeter hydronic radiant heat
- Wheel chair accessible washrooms with changing and shower facilities
- Bike storage
- Demountable wall system and furniture negotiable