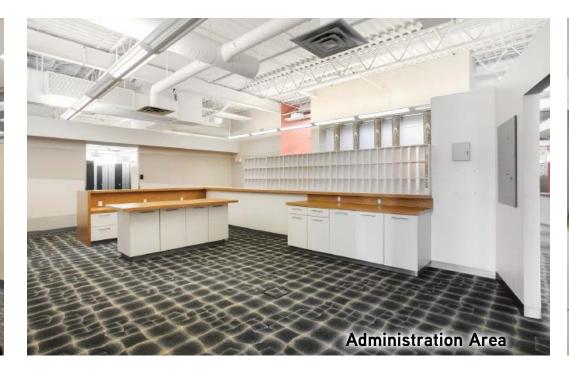

# IMMACULATE SUBURBAN OFFICE

22<sup>nd</sup> St W

Exploration Place offers immaculate suburban office space with ample parking in the South West corner of the City. The modern, open-concept office is built-out with demountable wall and furnishing systems and a raised floor system for power and communications. This office features Herman Miller furniture and Milliken flooring and is flooded with natural light and equipped with an electronic sound masking system and security system. The property is accessible from every corner of the City with drive times of less than 25 minutes to most major centers. With the potential to convert a portion of the space to warehouse and/or develop additional space on the adjoining lot, Exploration Place is a must-see to appreciate the quality and flexibility.

# THE BUILDING

- Open concept
- Carpet tile flooring
- Raised floor system
- Electronic sound masking system
- Programmable lighting
- 3-Phase 800 Amp main electrical
- Security system and cameras
- Access card system with glass break detectors
- Eighty (80) work spaces
- Kitchen and dining area
- Reception
- Three (3) large meeting rooms, one with movable wall
- 3M reflective film on all windows (shatter proof, glare reduction, solar heat reduction)
- Ample natural light.
- Ten (10) HVAC rooftop units with perimeter hydronic radiant heat
- Wheel chair accessible washrooms with changing and shower facilities
- Bike storage
- Demountable wall system and furniture negotiable