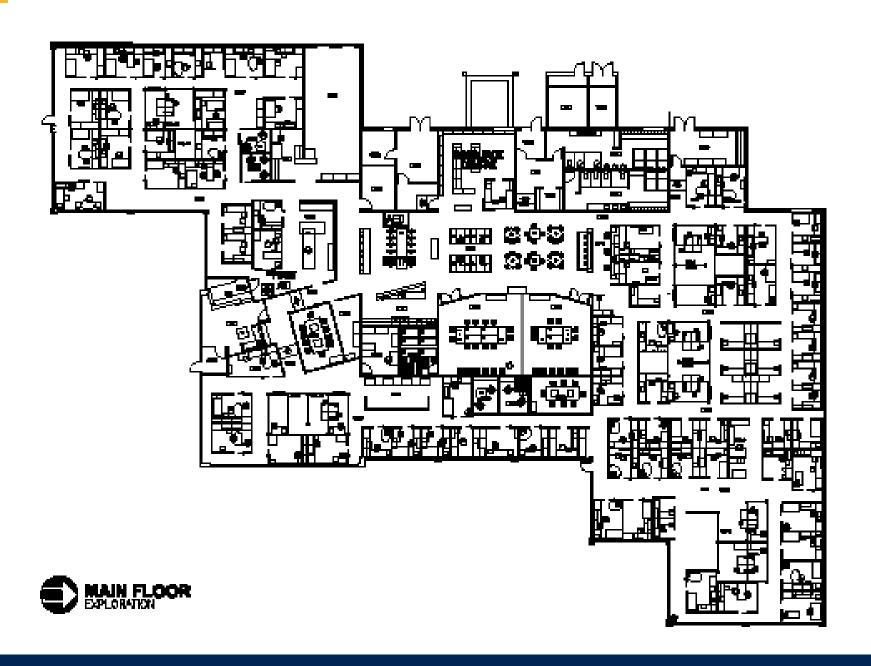

ditional 0.75 AC lot available; Parcel 203482482 price to be negotiated

# LEGAL DESCRIPTION









# THE BUILDING

- Open concept
- Carpet tile flooring
- Raised floor system
- Electronic sound masking system
- Programmable lighting
- 3-Phase 800 Amp main electrical
- Security system and cameras
- Access card system with glass break detectors
- Eighty (80) work spaces
- Kitchen and dining area
- Reception
- Three (3) large meeting rooms, one with movable wall
- 3M reflective film on all windows (shatter proof, glare reduction, solar heat reduction)
- Ample natural light.
- Ten (10) HVAC rooftop units with perimeter hydronic radiant heat
- Wheel chair accessible washrooms with changing and shower facilities
- Bike storage
- Demountable wall system and furniture negotiable

# FLOOR PLAN



































# LOCATION

| Drive Times              |            |
|--------------------------|------------|
| Airport                  | 16 minutes |
| Broadway                 | 11 minutes |
| Downtown                 | 12 minutes |
| Costco North             | 23 minutes |
| Costco South             | 16 minutes |
| Hudson Bay<br>Industrial | 16 minutes |
| Innovation Place         | 17 minutes |
| Marquis Industrial       | 20 minutes |
| North Industrial         | 16 minutes |
| Preston Crossing         | 16 minutes |
| Stonebridge              | 10 minutes |
| U of S                   | 15 minutes |

## TRANSIT AVAILABLE

Saskatoon Transit Route 9 Riversdale City Centre provides convenient transportation with bus arriving every 30 minutes beginning at 6:48 AM.