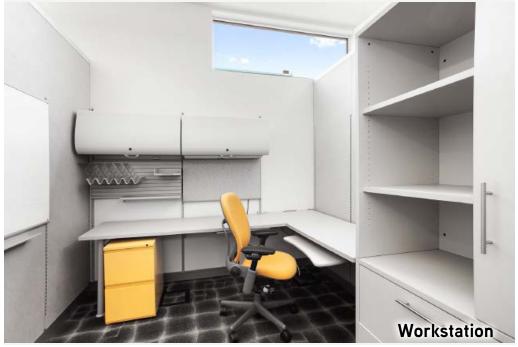

# THE BUILDING

- Open concept
- Carpet tile flooring
- Raised floor system
- Electronic sound masking system
- Programmable lighting
- 3-Phase 800 Amp main electrical
- Security system and cameras
- Access card system with glass break detectors
- Eighty (80) work spaces
- Kitchen and dining area
- Reception
- Three (3) large meeting rooms, one with movable wall
- 3M reflective film on all windows (shatter proof, glare reduction, solar heat reduction)
- Ample natural light.
- Ten (10) HVAC rooftop units with perimeter hydronic radiant heat
- Wheel chair accessible washrooms with changing and shower facilities
- Bike storage
- Demountable wall system and furniture negotiable