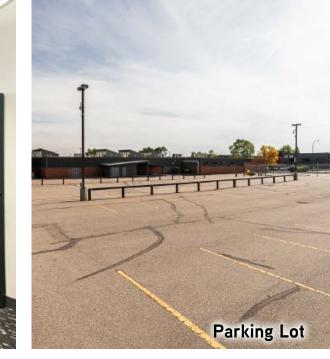

# PROPERTY HIGHLIGHTS

- 120 electrified parking stalls
- Secure fenced compound
- Secure bike storage

Circle Drive

• Additional 0.75 AC lot available; Parcel 203482482 price to be negotiated