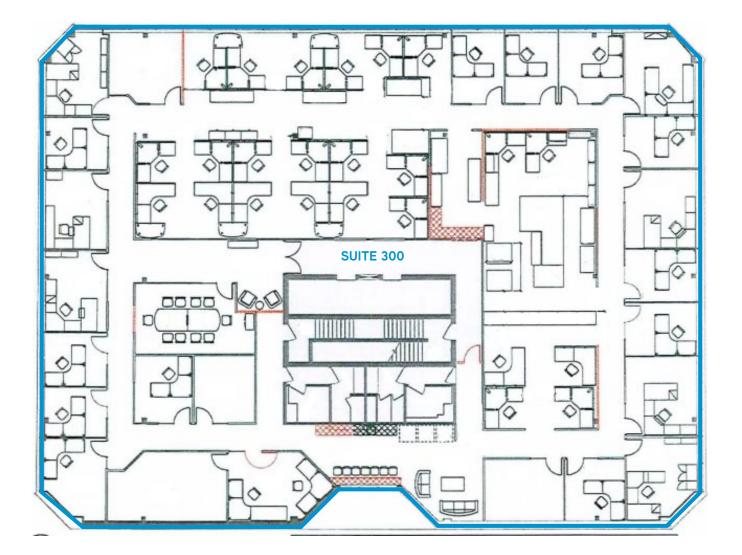

#### THIRD FLOOR

#### SUITE 300 | 11,294 SF

*Furniture Shown For Layout Purposes Only* 21 Exterior Offices 2 Interior Offices 24 Workstations Boardroom Kitchen/Lounge Server Room Copy/Print Area Storage Reception Area