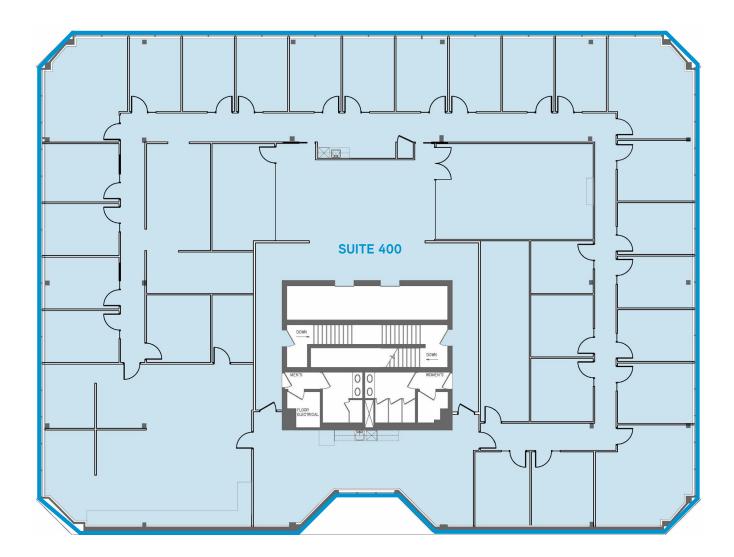

#### FOURTH FLOOR

#### SUITE 400 | 11,294 SF

| 20 Exterior Offices | Open Area      |
|---------------------|----------------|
| 5 Interior Offices  | 2 Kitchens     |
| 5 Boardrooms        | Reception Area |