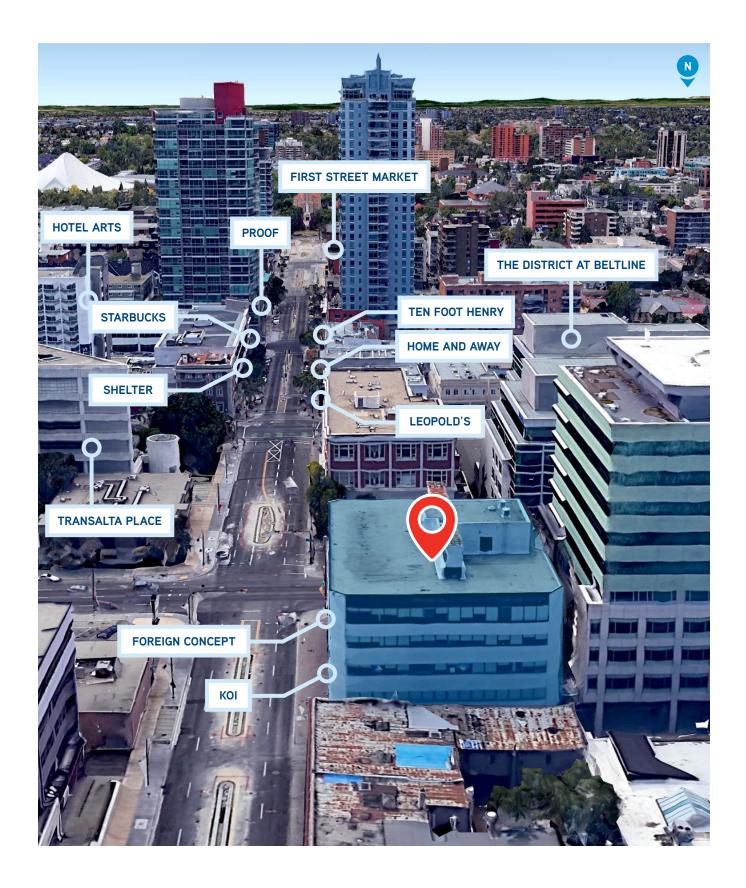

#### HIGHLIGHTS

- Ideally situated on the corner of 11th Ave SW and Macleod Trail, quick connectivity to the hub of Downtown and the trendy area of 17th Ave
- High visibility; 30,000 cars/day on Macleod Trail SE
- Plethora of amenities in the surrounding area including Foreign Concept, Village Ice Cream, National on 10th, Hot Shop Yoga, Hotel Arts and more
- Street parking in the area
- Transit options nearby