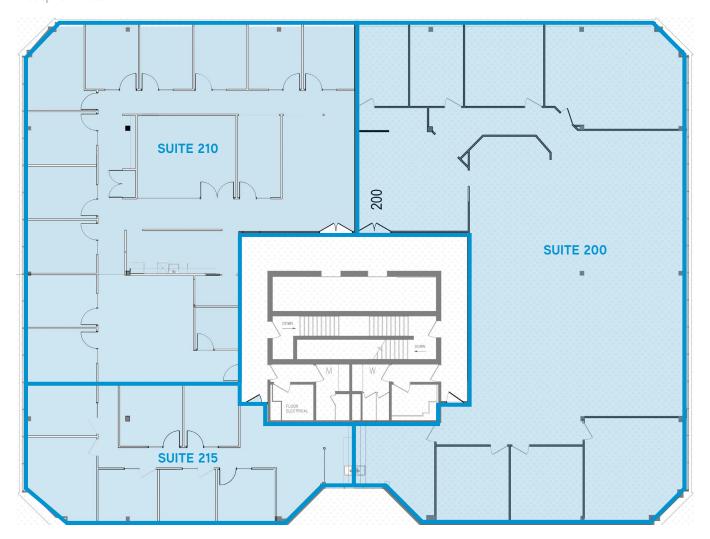

#### SECOND FLOOR

#### SUITE 200 | 5,671 SF

5 Exterior Offices Boardroom Meeting Room Open Area Kitchen Reception Area

#### SUITE 210 | 4,069 SF

11 Exterior Offices 2 Interior Offices Meeting Room Kitchen Open Area

#### SUITE 215 | 1,570 SF

4 Exterior Offices 2 Interior Offices Meeting Room Kitchen