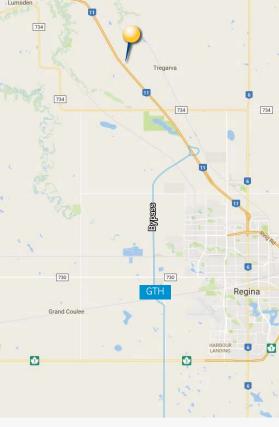

## Highway #11 Industrial Lots

New industrial development ideally situated along Highway #11 between Regina and Lumsden. Nearby bypass construction will enable heavy haul access to the Global Transportation Hub and Trans-Canada Highway. All lots have power, gas and water to the property line.

- > Located 10 minutes north of Regina on Highway #11
- > Service ready lots
- Good access to highway #11 from service road
- > Seller will provide water, electrical and natural gas to property edge

Land Size: 2.5 - 20 AC Parcels