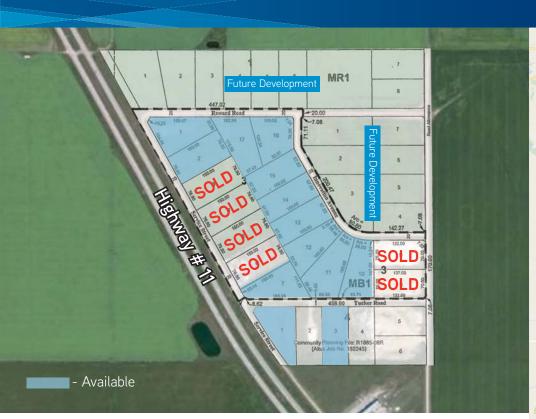

7 of the 23 lots are already sold and developed. Smaller lots offer flexibility for contractors. Businesses located in the area include: Hard Shak Structures, Target Trailer Sales and Last Mountain Concrete.

- > Located 10 minutes north of Regina on Highway #11
- > Service ready lots
- Good access to highway #11 from service road
- > Seller will provide water, electrical and natural gas to property edge

Land Size: 2.5 - 20 AC Parcels

Zoning: M1-C (Industrial District)

**Listing Price:** 

Back Lots: \$125,000.00/ AC

Fronting Highway: \$160,000.00/ AC

**Property Taxes: TBD** 

| Areas         |              |           |      |
|---------------|--------------|-----------|------|
| Lot           | Area<br>(ha) | Area (ac) |      |
| BLOCK 3       |              |           |      |
| 1             | 1.153        | 2.85      |      |
| 2             | 1.153        | 2.85      |      |
| 3             | 1.154        | 2.85      | SOLD |
| 4             | 1.154        | 2.85      | SOLD |
| 5             | 1.154        | 2.85      | SOLD |
| 6             | 1.153        | 2.85      | SOLD |
| 7             | 1.049        | 2.59      |      |
| 8             | 1.026        | 2.54      | SOLD |
| 9             | 1.026        | 2.54      | SOLD |
| 10            | 1.062        | 2.69      |      |
| 11            | 1.303        | 3.22      |      |
| 12            | 1.036        | 3.22      |      |
| 13            | 1.012        | 2.50      |      |
| 14            | 1.012        | 2.50      |      |
| 15            | 1.013        | 2.50      |      |
| 16            | 1.046        | 2.59      |      |
| 17            | 1.152        | 2.85      |      |
| MB1           | 0.048        | 0.12      |      |
| Block 3 Total | 18.706       | 46.23     |      |
| BLOCK 4       |              |           |      |
| 1             | 1.05         | 2.61      |      |
| 3             | 1.01         | 2.5       |      |
|               |              |           |      |