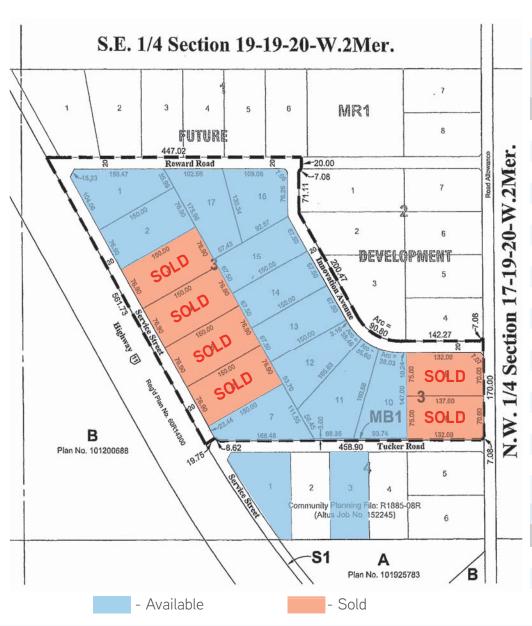

7 of the 23 lots are already sold and developed. Smaller lots offer flexibility for contractors. Businesses located in the area include: Hard Shak Structures, Target Trailer Sales and Last Mountain Concrete.

Zoning: M1-C (Industrial District)

**Listing Price:** 

Back Lots: \$125,000.00/ AC

Fronting Highway: \$160,000.00/ AC

**Property Taxes: TBD** 

| Areas         |              |           |      |
|---------------|--------------|-----------|------|
| Lot           | Area<br>(ha) | Area (ac) |      |
| BLOCK 3       |              |           |      |
| 1             | 1.153        | 2.85      |      |
| 2             | 1.153        | 2.85      |      |
| 3             | 1.154        | 2.85      | SOLD |
| 4             | 1.154        | 2.85      | SOLD |
| 5             | 1.154        | 2.85      | SOLD |
| 6             | 1.153        | 2.85      | SOLD |
| 7             | 1.049        | 2.59      |      |
| 8             | 1.026        | 2.54      | SOLD |
| 9             | 1.026        | 2.54      | SOLD |
| 10            | 1.062        | 2.69      |      |
| 11            | 1.303        | 3.22      |      |
| 12            | 1.036        | 3.22      |      |
| 13            | 1.012        | 2.50      |      |
| 14            | 1.012        | 2.50      |      |
| 15            | 1.013        | 2.50      |      |
| 16            | 1.046        | 2.59      |      |
| 17            | 1.152        | 2.85      |      |
| MB1           | 0.048        | 0.12      |      |
| Block 3 Total | 18.706       | 46.23     |      |
| BLOCK 4       |              |           |      |
| 1             | 1.05         | 2.61      |      |
| 3             | 1.01         | 2.5       |      |
|               |              |           |      |