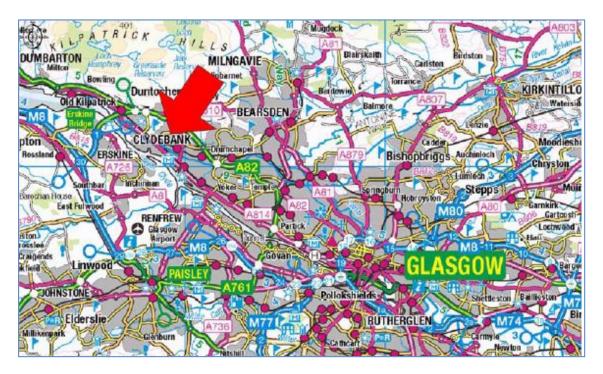

#### LOCATION

Clydebank is located 6.5 miles north west of Glasgow City Centre on the north bank of the River Clyde. It has a resident population of 93,000 people, with a further 509,458 living within a 20 minute drive of the town. Major employers within the area include Booker PLC, Morrison Bowmore Distillers, Edrington Group, RHI Refractories UK Ltd and Label Graphics Ltd.