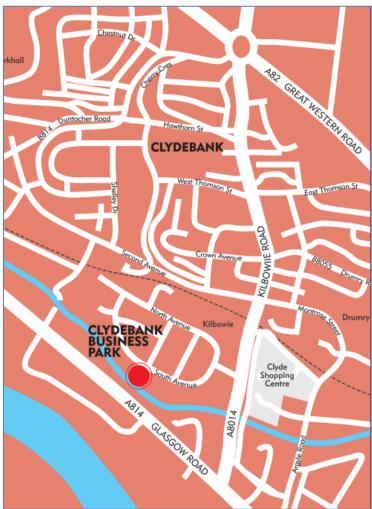

# Telford Court, Clydebank Business Park, Clydebank G81 2NR

- 2,036 to 6,043 sq ft
- 4.5m eaves height
- Secure dedicated yards
- Parking
- Conveniently located only 6.5 miles from Glasgow City Centre

#### LOCATION

Clydebank is located 6.5 miles north west of Glasgow City Centre on the north bank of the River Clyde. It has a resident population of 93,000 people, with a further 509,458 living within a 20 minute drive of the town. Major employers within the area include Booker PLC, Morrison Bowmore Distillers, Edrington Group, RHI Refractories UK Ltd and Label Graphics Ltd.