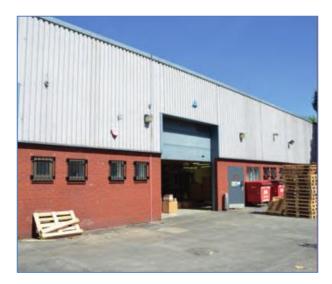

#### DESCRIPTION

Telford Court comprises three terraces of modern industrial units built in the mid 1980's to the following specification:

- Courtyard design and mature landscaped environment
- Steel portal frame construction
- Brick and profiled metal clad elevations
- Concrete floor slabs
- Pitched clad roof with translucent panels providing natural daylight
- Ancillary offices and WCs
- Public access and car parking is provided to the front
- Good access to the rear with each unit benefiting from a dedicated yard area together with additional parking on the private estate road to the rear
- Loading door to the rear
- Minimum eaves height of 4.5m, rising to 5.4m