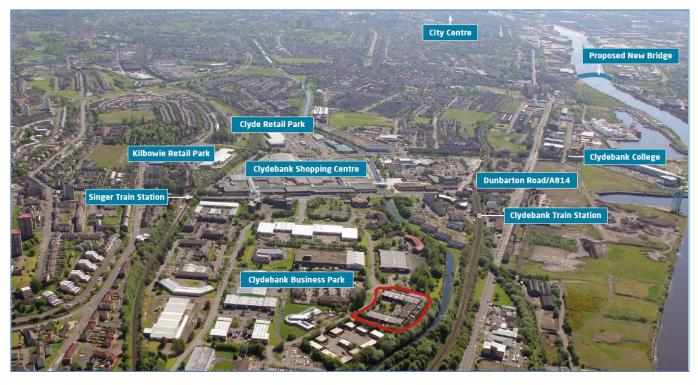

#### LOCATION

Clydebank is located 6.5 miles north west of Glasgow City Centre on the north bank of the River Clyde. It has a resident population of 93,000 people, with a further 509,458 living within a 20 minute drive of the town. Major employers within the area include Booker PLC, Morrison Bowmore Distillers, Edrington Group, RHI Refractories UK Ltd and Label Graphics Ltd.