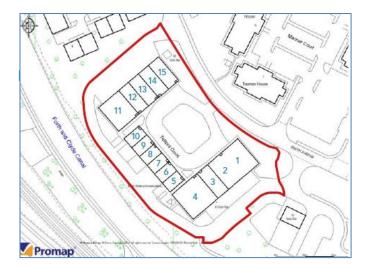

#### AVAILABILITY

| Unit | Size (sq ft)                      | Rent    | Rateable Value |
|------|-----------------------------------|---------|----------------|
| 11*  | 4,007                             | £23,000 | £22,500        |
| 12*  | 2,036                             | £12,000 | £10,100        |
| 15   | 2,055<br>+ 618 sq ft<br>Mezzanine | £12,600 | £11,100        |

\* capable of being combined to create a single unit of 6,043 sq ft