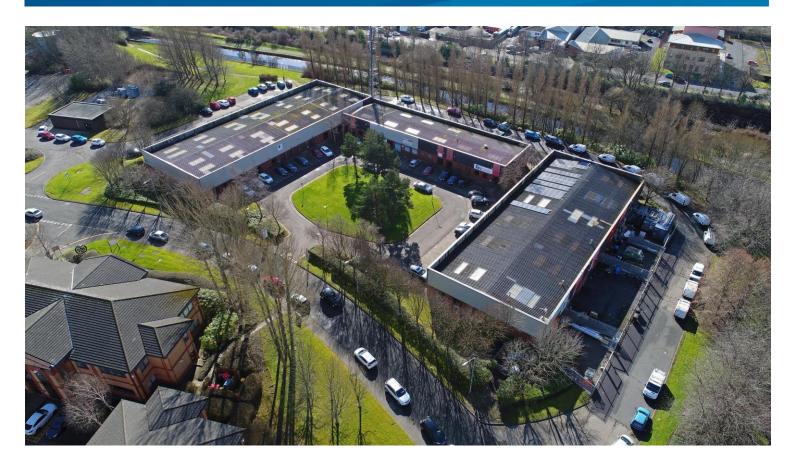

# Telford Court, Clydebank Business Park, Clydebank G81 2NR

- 2,036 to 6,043 sq ft
- 4.5m eaves height
- Secure dedicated yards
- Parking
- Conveniently located only 6.5 miles from Glasgow City Centre

#### DESCRIPTION

Telford Court comprises three terraces of modern industrial units built in the mid 1980's to the following specification:

- Courtyard design and mature landscaped environment
- Steel portal frame construction
- Brick and profiled metal clad elevations
- Concrete floor slabs
- Pitched clad roof with translucent panels providing natural daylight
- Ancillary offices and WCs
- Public access and car parking is provided to the front
- Good access to the rear with each unit benefiting from a dedicated yard area together with additional parking on the private estate road to the rear
- Loading door to the rear
- Minimum eaves height of 4.5m, rising to 5.4m