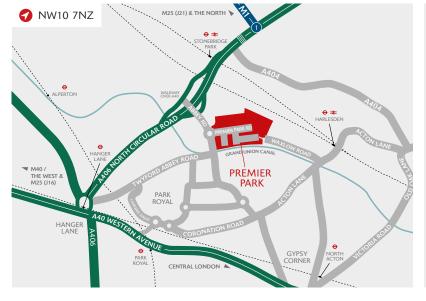

- Premier Park is an established, well managed industrial estate in the heart of Park Royal
- Energy efficient unit with low maintenance costs
- Percellent access to A406

  North Circular Road (400m to north), Central London via A40

  Western Avenue, the M1 and M40 motorways
- Well known occupiers on the the estate include DHL, Kolak Foods, Royal Mail, Japan Centre, RD Content and Brakes
- A labour pool of over six million people within a 30 minute drive

#### **DISTANCES**

| A406 NORTH CIRCULAR      | 0.2 miles  |
|--------------------------|------------|
| HARLESDEN ↔ <del>*</del> | 0.6 miles  |
| A40 WESTERN AVENUE       | 1.0 mile   |
| HANGER LANE ♥            | 1.6 miles  |
| M1 (JUNCTION 1)          | 3.0 miles  |
| M4 (JUNCTION 1)          | 4.7 miles  |
| CENTRAL LONDON           | 7.0 miles  |
| M25 (JUNCTION 16)        | 12.9 miles |

Source: Google maps