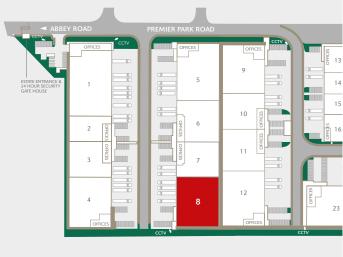

- Premier Park is an established, well managed industrial estate in the heart of Park Royal
- Energy efficient unit with low maintenance costs
- Percellent access to A406

  North Circular Road (400m to north), Central London via A40

  Western Avenue, the M1 and M40 motorways
- Well known occupiers on the the estate include DHL, Kolak Foods, Royal Mail, Japan Centre, RD Content and Brakes
- A labour pool of over six million people within a 30 minute drive