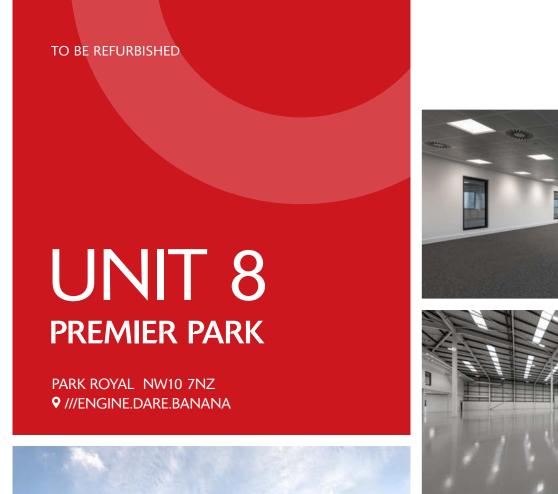

### **SPECIFICATION**

- To be refurbished
- 8m clear height
- 2 level access loading doors
- 240 kVA power
- PV panels on roof
- EV chargers
- · First floor office accommodation
- LED Lighting
- · Comfort cooling & heating to offices
- Estate CCTV and 24-hour manned gatehouse
- Breakout area
- Targeting EPC A+