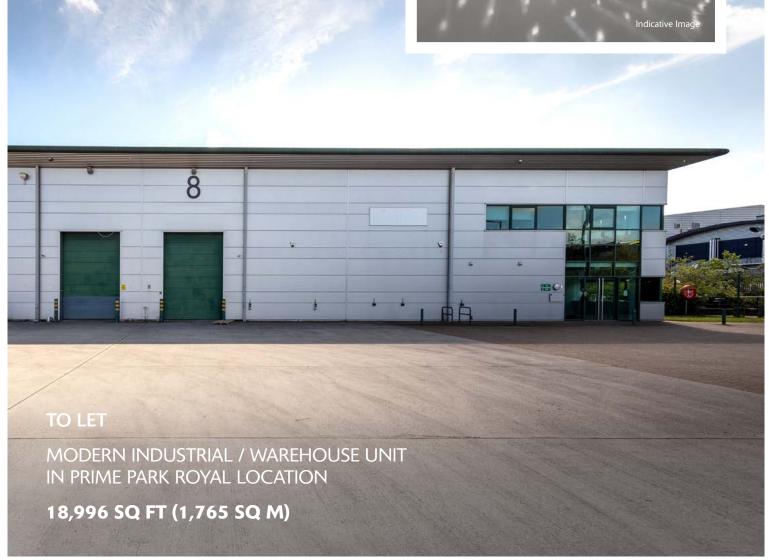

#### **ACCOMMODATION**

| TOTAL                  | 18,996 sq ft<br>(1,765 sq m) |
|------------------------|------------------------------|
| FIRST FLOOR ANCILLARY  | 1,992 sq ft                  |
| GROUND FLOOR ANCILLARY | 713 sq ft                    |
| WAREHOUSE              | 16,291 sq ft                 |

### **SPECIFICATION**

- To be refurbished
- 8m clear height
- 2 level access loading doors
- 240 kVA power
- PV panels on roof
- EV chargers
- · First floor office accommodation
- LED Lighting
- · Comfort cooling & heating to offices
- Estate CCTV and 24-hour manned gatehouse
- Breakout area
- Targeting EPC A+