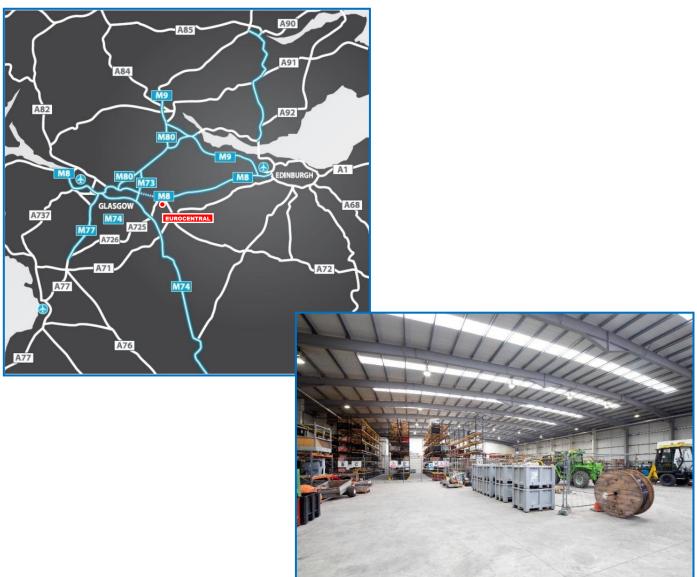

#### LOCATION

Centralpoint comprises a development of high quality modern distribution/production buildings within Scotland's premier industrial park, Eurocentral.

Eurocentral is strategically located immediately adjacent to and overlooking the recently upgraded M8 motorway, linking Glasgow (11 miles west) and Edinburgh (31 miles east). The dedicated Eurocentral motorway interchange (J7M8) provides immediate access to and from the M8 and three miles west lies Baillieston interchange linking the M8, M74(M6) and M73 motorways. Both Glasgow and Edinburgh International Airports can be reached within 30 minutes from Centralpoint and the air freight terminal at Prestwick is within a one-hour drive. Eurocentral further benefits from a rail freight terminal providing access to the UK rail network as well as the Channel Tunnel. Occupiers at Eurocentral providing testament to its prime location include; Amazon, Lidl, Wincanton, Eddie Stobart, FedEx, Morrisons, XPO, GIST, Warburons, Headlam, Sheffield Insultaion, ACS Clothing, Next and DX.

- Warehouse / Production Areas
- 7.0m to underside haunch (8.4m at apex)
- 3 Ground Level Access Doors
- Ground Floor reception
- High Quality Offices/Welfare facilities at first floor
- 50 kN/m2 Floor Loading Capacity
- Large Secure Yard (50m depth)
- Generous Private Parking (50 spaces approx.)