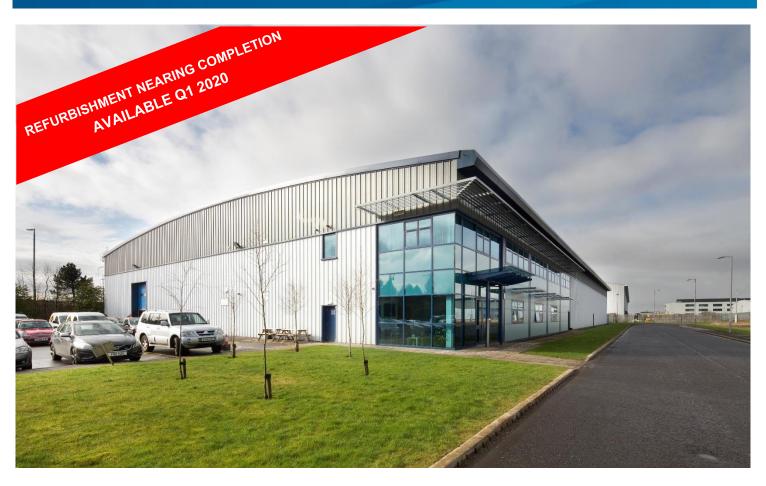

### MODERN DETACHED DISTRIBUTION/ PRODUCTION UNIT WITH LARGE SECURE YARD

## Athena, Eurocentral, 5 Dovecote Road, Motherwell ML1 4GP

- High Quality Modern Facility
- 7.0m Eaves Height to underside haunch rising to 8.4m at apex
- 3 Ground Level Access Doors
- High Quality Offices at First Floor
- Large Secure Yard
- Generous Parking (approx. 50 spaces)
- Excellent road connections adjacent to Eurocentral M8 junction
- Recently completed M8 upgrade works

#### DESCRIPTION

The property comprises a modern high quality detached distribution/production unit of steel portal frame construction, built in 2008 and benefitting from the following salient features: