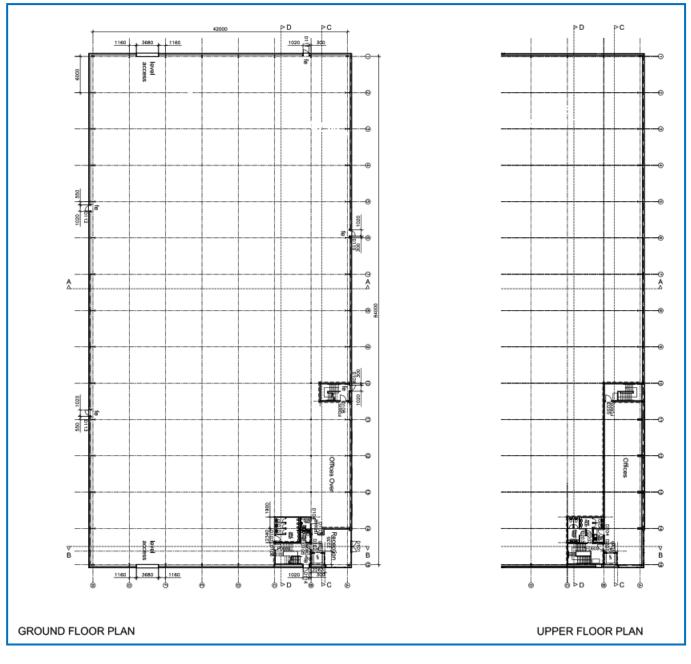

- Warehouse / Production Areas
- 7.0m to underside haunch (8.4m at apex)
- 3 Ground Level Access Doors
- Ground Floor reception
- High Quality Offices/Welfare facilities at first floor
- 50 kN/m2 Floor Loading Capacity
- Large Secure Yard (50m depth)
- Generous Private Parking (50 spaces approx.)

#### AREAS

|                     | sq ft  | sq m     |
|---------------------|--------|----------|
| Warehouse           | 38,214 | 3,550.16 |
| Offices/Welfare     | 3,354  | 311.56   |
| TOTAL GIA (approx.) | 41,568 | 3,861.72 |