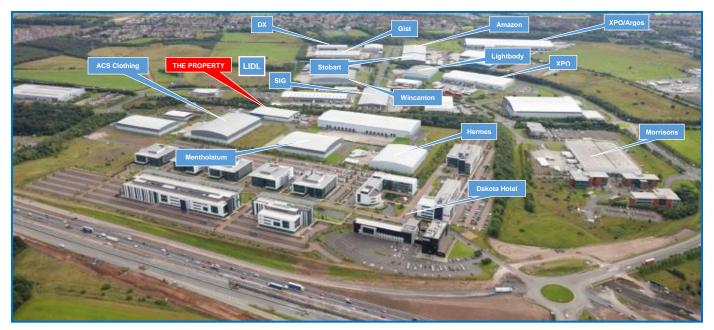

#### LOCATION

Centralpoint comprises a development of high quality modern distribution/production buildings within Scotland's premier industrial park, Eurocentral.

Eurocentral is strategically located immediately adjacent to and overlooking the recently upgraded M8 motorway, linking Glasgow (11 miles west) and Edinburgh (31 miles east). The dedicated Eurocentral motorway interchange (J7M8) provides immediate access to and from the M8 and three miles west lies Baillieston interchange linking the M8, M74(M6) and M73 motorways. Both Glasgow and Edinburgh International Airports can be reached within 30 minutes from Centralpoint and the air freight terminal at Prestwick is within a one-hour drive. Eurocentral further benefits from a rail freight terminal providing access to the UK rail network as well as the Channel Tunnel. Occupiers at Eurocentral providing testament to its prime location include; Amazon, Lidl, Wincanton, Eddie Stobart, FedEx, Morrisons, XPO, GIST, Warburons, Headlam, Sheffield Insultaion, ACS Clothing, Next and DX.