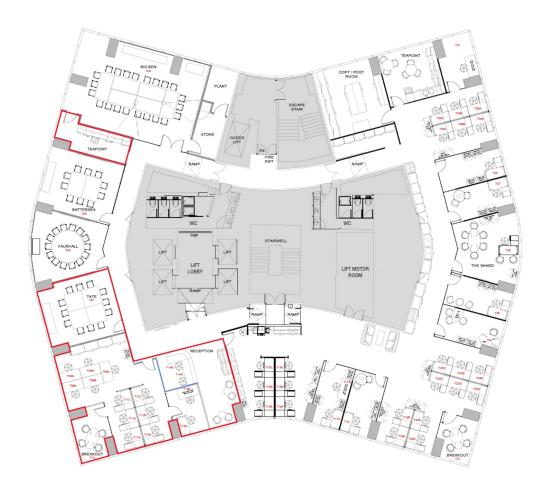

# Floor Areas & Outgoings

The accommodation comprises the following areas:

| Name       | Sq ft | Sq m   | Rent (sq ft) | Availability |
|------------|-------|--------|--------------|--------------|
| 7th - Part | 1,395 | 129.60 | £30          | Available    |
| Total      | 1,395 | 129.60 | £30          |              |