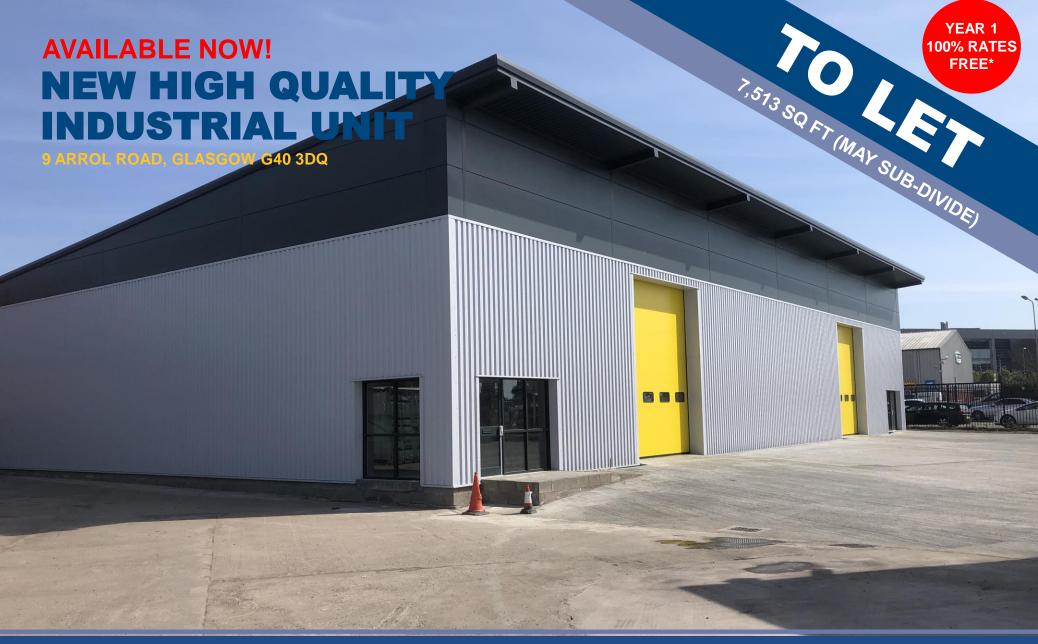

# **DESCRIPTION**

The property comprises a new, high quality steel portal frame industrial building with profile metal clad elevations and roof and benefits from the following salient features:

- 2 electrical roller shutter doors (W: 3.9m, H:5m)
- Secure shared yard to front
- Separate dedicated parking to side
- Built to shell specification allowing for bespoke tenant fit-out.
- 5m to underside of the haunch to the rear
- 6.6m to underside of the haunch at the front

#### **FLOOR AREA**

The property extends to a Gross Internal Area of 7,513 sq ft (698 sq m).

### **LEASE TERMS**

The property is available to lease on full repairing and insuring terms at a rental of £60,104 per annum.