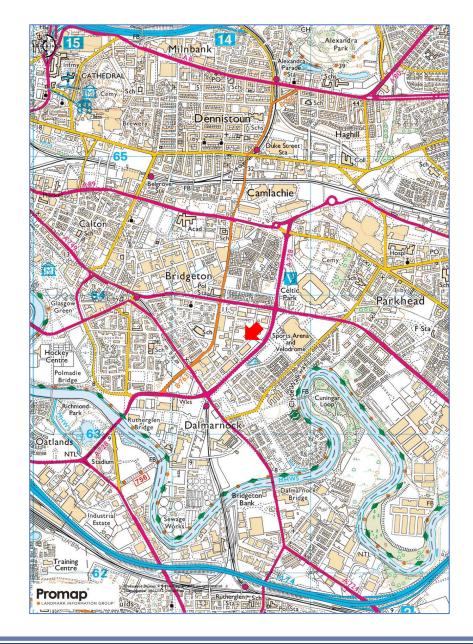

## **LOCATION**

The property is in an excellent location in East Glasgow, in the Glasgow City Council local authority area. The area benefitted from significant regeneration for the Glasgow 2014 Commonwealth Games, including major improvements to the road and rail provisions in the area, and the Emirates Arena and Sir Chris Hoy Velodrome was developed to host cycling, athletics, gymnastics and basketball events.

The location benefits from easy access to Junction 14 of the M8 and Junction 1A of the M74 motorways. The area is also only 2.5 miles east of Glasgow City Centre. Arrol Road is located within an established industrial area.

Occupiers in the immediate area include MKM Timber, Graham Plumbers Merchant, Burnt Tree Vehicle Rental and Glasgow Taxis.