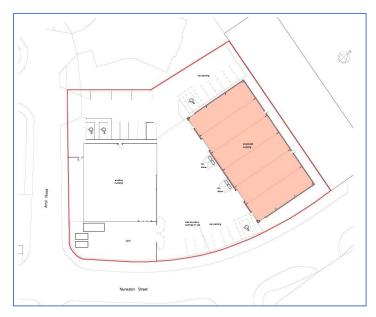

# **DESCRIPTION**

The property comprises a new, high quality steel portal frame industrial building with profile metal clad elevations and roof and benefits from the following salient features:

- 2 electrical roller shutter doors (W: 3.9m, H:5m)
- Secure shared yard to front
- Separate dedicated parking to side
- Built to shell specification allowing for bespoke tenant fit-out.
- 5m to underside of the haunch to the rear
- 6.6m to underside of the haunch at the front

#### **FLOOR AREA**

The property extends to a Gross Internal Area of 7,513 sq ft (698 sq m).