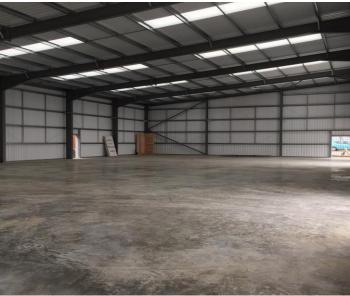

# **DESCRIPTION**

The property comprises a new, high quality steel portal frame industrial building with profile metal clad elevations and roof and benefits from the following salient features:

- 2 electrical roller shutter doors (W: 3.9m, H:5m)
- Secure shared yard to front
- Separate dedicated parking to side
- Built to shell specification allowing for bespoke tenant fit-out.
- 5m to underside of the haunch to the rear
- 6.6m to underside of the haunch at the front