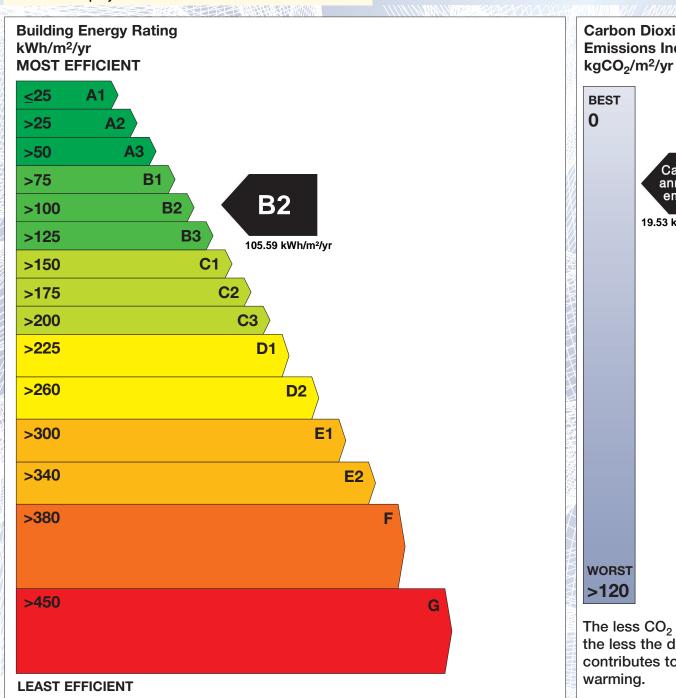

## BER for the building detailed below is:

**B2** 

| Address             | 6 HORSEHEAD PASSAGE WEST CORK CO. CORK |
|---------------------|----------------------------------------|
| Eircode             | T12KC3H                                |
| BER Number          | 114880164                              |
| Date of Issue       | 17/05/2022                             |
| Valid Until         | 17/05/2032                             |
| Assessor Number     | 103066                                 |
| Assessor Company No | 103066                                 |

The Building Energy Rating (BER) is an indication of the energy performance of this dwelling. It covers energy use for space heating, water heating, ventilation and lighting, calculated on the basis of standard occupancy. It is expressed as primary energy use per unit floor area per year (kWh/m²/yr).

'A' rated properties are the most energy efficient and will tend to have the lowest energy bills.

Carbon Dioxide (CO<sub>2</sub>) **Emissions Indicator** Calculated annual CO2 emissions 19.53 kgCO<sub>2</sub>/m<sup>2</sup>/yr The less CO<sub>2</sub> produced, the less the dwelling contributes to global