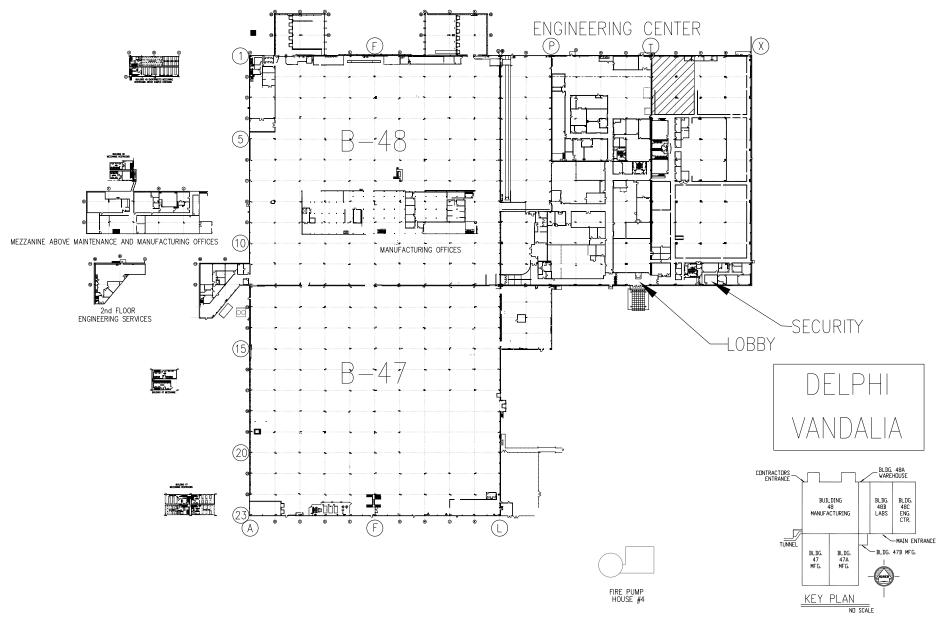

#### **Chuck Ackerman**

Brokerage Sr. Vce President +1 513 562 2266 chuck.ackerman@colliers.com

SITE PLAN

#### FOR LEASE | 250 NORTHWOODS BOULEVARD // Vandalia, Ohio

| Address                           | 250 Northwoods Blvd.<br>Vandalia, OH |
|-----------------------------------|--------------------------------------|
| County                            | Montgomery                           |
| Light Mfgr./ Warehouse SF         | 519,179 SF                           |
| Lease Rate Light Mfgr./ Warehouse | \$2.00 - \$2.50/SF NNN               |
| Office (Engineering Center)       | 86,407 SF                            |
| Lab Space                         | 85,198 SF                            |
| Lease Rate Office/ Lab            | \$5.50/SF NNN                        |
| Sprinklers                        | 100% sprinkled, wet sysetm           |
| Column Spacing                    | 40' by 40'                           |
| Lighting                          | T-8                                  |
| Drive-In Doors                    | Multiple                             |