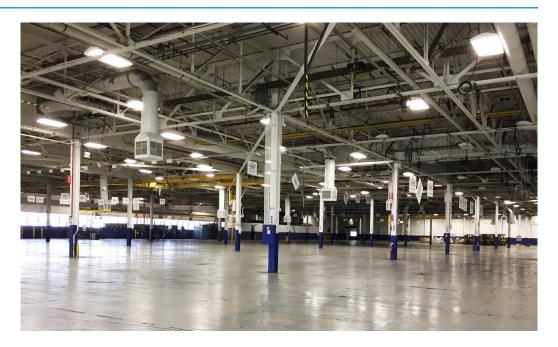

#### FOR LEASE | 250 NORTHWOODS BOULEVARD // Vandalia, Ohio

| Address                           | 250 Northwoods Blvd.<br>Vandalia, OH |
|-----------------------------------|--------------------------------------|
| County                            | Montgomery                           |
| Light Mfgr./ Warehouse SF         | 519,179 SF                           |
| Lease Rate Light Mfgr./ Warehouse | \$2.00 - \$2.50/SF NNN               |
| Office (Engineering Center)       | 86,407 SF                            |
| Lab Space                         | 85,198 SF                            |
| Lease Rate Office/ Lab            | \$5.50/SF NNN                        |
| Sprinklers                        | 100% sprinkled, wet sysetm           |
| Column Spacing                    | 40' by 40'                           |
| Lighting                          | T-8                                  |
| Drive-In Doors                    | Multiple                             |