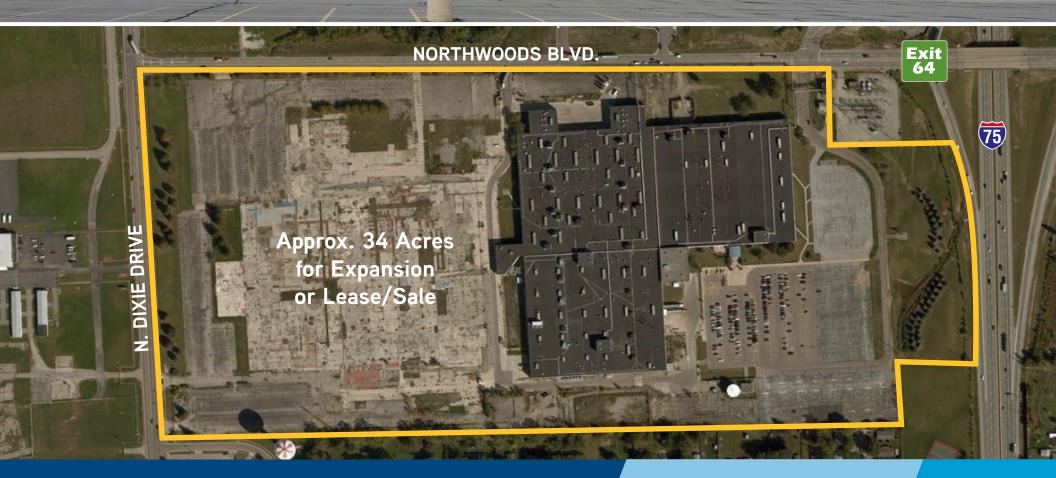

# Key Highlights

- 680,520 +/- total SF
- Manufacturing/Warehouse with large lot - divisible
- Minimum divisible to 100,000 +/- SF
- 82 +/- total acres
- 34 +/- excess acres
- I-75 frontage/visibility
- Adjacent to Dayton International Airport
- 700 800 car parking spaces
- 16' 20' clear heights
- 13 cranes from 1 to 25 tons
- 14 +/- docks with the ability to add more
- Heavy power

# Site Overview

- > 680,520 +/- SF total
- > Minimum divisible to 100,000 +/- SF
- > 82 +/- total acres
- > 34 +/- excess acres
- > I-75 frontage
- > Adjacent to Dayton International Airport