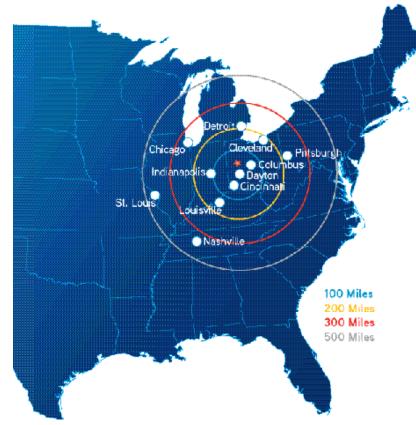

### **REGIONAL LOCATION**

- > 700 800 car parking spaces
- > 16' 20' clear heights
- > 13 cranes from 1 to 25 tons
- > 14 +/- docks with the ability to add more
- > Heavy Power

liers.com**/cincinnati** 