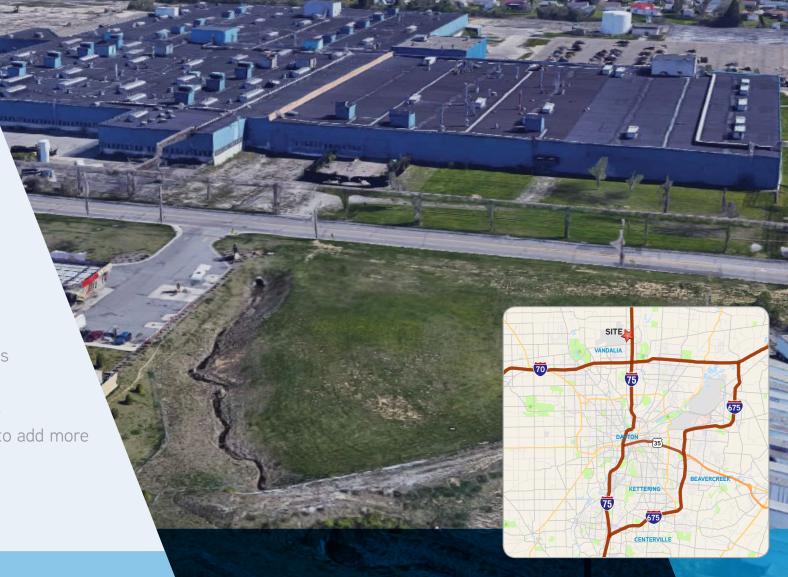

# Key Highlights

- 680,520 +/- total SF
- Manufacturing/Warehouse with large lot - divisible
- Minimum divisible to 100,000 +/- SF
- 82 +/- total acres
- 34 +/- excess acres
- I-75 frontage/visibility
- Adjacent to Dayton International Airport
- 700 800 car parking spaces
- 16' 20' clear heights
- 13 cranes from 1 to 25 tons
- 14 +/- docks with the ability to add more
- Heavy power

# Site Overview

- > 680,520 +/- SF total
- > Minimum divisible to 100,000 +/- SF
- > 82 +/- total acres
- > 34 +/- excess acres
- > I-75 frontage
- > Adjacent to Dayton International Airport

### **REGIONAL LOCATION**

- > 700 800 car parking spaces
- > 16' 20' clear heights
- > 13 cranes from 1 to 25 tons
- > 14 +/- docks with the ability to add more
- > Heavy Power

liers.com**/cincinnati** 