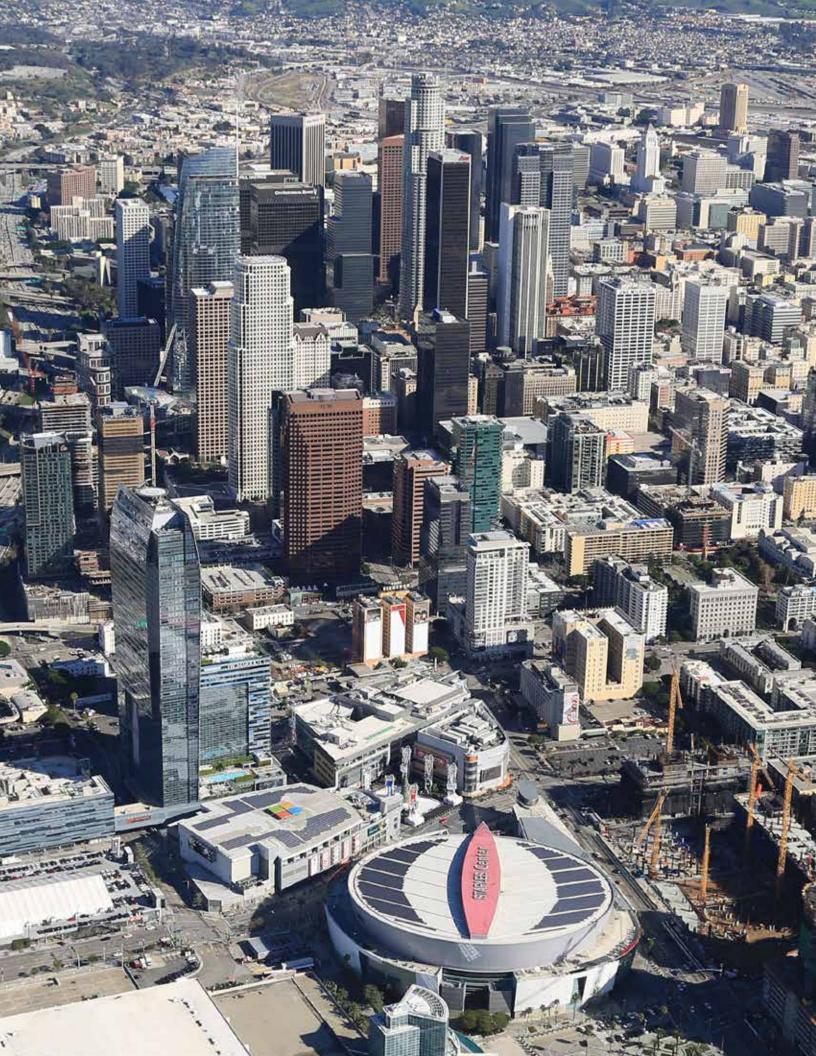

### Discover 865 South Figueroa

Ideally located in Downtown Los Angeles' South Park
District, 865 South Figueroa is a 35-story distinctive tower
that offers superior access to the LA freeway system, public
transportation and is walking distance from Downtown LA's
best entertainment, dining and retail amenities.

## A Superior Location

Conveniently located at 9th and Figueroa Street in the South Park district of downtown L.A., 865 South Figueroa offers superior access to major freeways and the LA Metro.

- Immediate access to the Harbor/Pasadena (110),
   Santa Monica (10), Hollywood (101) and Golden
   State (5) freeways
- Three blocks from the 7th Street Metro Station