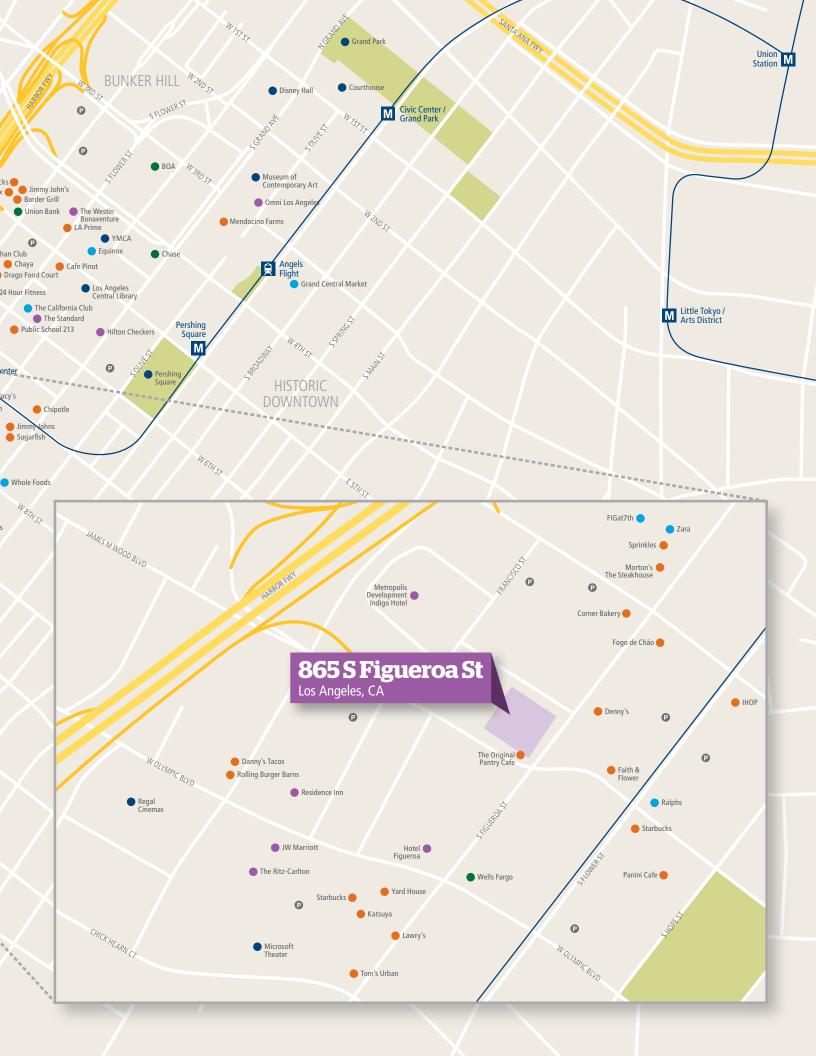

## A Superior Location

Conveniently located at 9th and Figueroa Street in the South Park district of downtown L.A., 865 South Figueroa offers superior access to major freeways and the LA Metro.

- Immediate access to the Harbor/Pasadena (110),
   Santa Monica (10), Hollywood (101) and Golden
   State (5) freeways
- Three blocks from the 7th Street Metro Station

#### In The Heart Of It All

With its prime location in downtown L.A., 865 South Figueroa is just steps away from premier dining, entertainment and retail amenities.

- 4 minute walk to FIGat7th open-air shopping mall
- Walking distance to several dining, retail, hotel and entertainment amenities
- Retail: Target, Macy's, H&M, Zara
- Hotels: JW Marriott, Residence Inn by Marriott, Hotel Figueroa, Hotel Indigo, Ritz-Carlton, Luxe
- Dining: Faith and Flower, Fogo de Chao, Wolfgang Pucks, Katsuya, Lawry's Carvery, Yardhouse, Smashburger
- Social Clubs: Jonathan Club, California Club
- Fitness Clubs: Equinox, 24 Hr Fitness, LA Fitness, Gold's Gym
- Entertainment: Staples Center, L.A. Live, L.A. Convention Center, Lucky Strikes Bowling Lanes, Grammy Museum