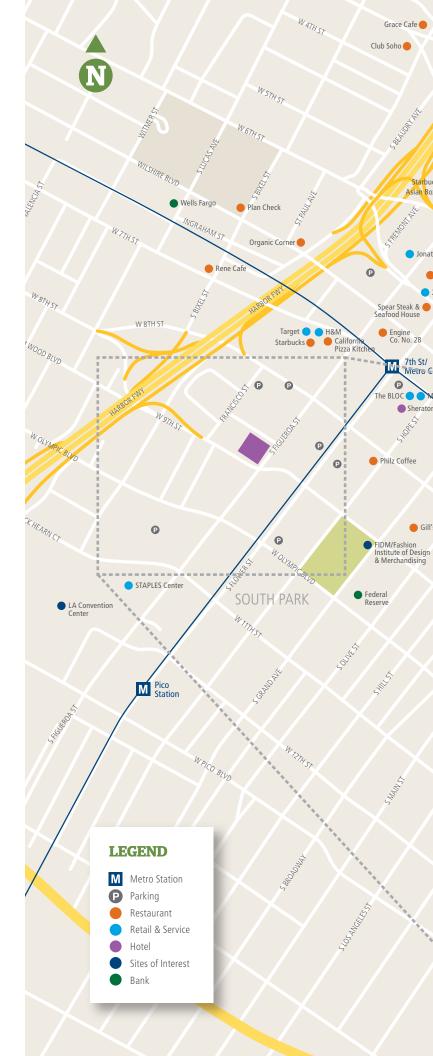

## A Superior Location

Conveniently located at 9th and Figueroa Street in the South Park district of downtown L.A., 865 South Figueroa offers superior access to major freeways and the LA Metro.

- Immediate access to the Harbor/Pasadena (110),
   Santa Monica (10), Hollywood (101) and Golden
   State (5) freeways
- Three blocks from the 7th Street Metro Station

#### In The Heart Of It All

With its prime location in downtown L.A., 865 South Figueroa is just steps away from premier dining, entertainment and retail amenities.

- 4 minute walk to FIGat7th open-air shopping mall
- Walking distance to several dining, retail, hotel and entertainment amenities
- Retail: Target, Macy's, H&M, Zara
- Hotels: JW Marriott, Residence Inn by Marriott, Hotel Figueroa, Hotel Indigo, Ritz-Carlton, Luxe
- Dining: Faith and Flower, Fogo de Chao, Wolfgang Pucks, Katsuya, Lawry's Carvery, Yardhouse, Smashburger
- Social Clubs: Jonathan Club, California Club
- Fitness Clubs: Equinox, 24 Hr Fitness, LA Fitness, Gold's Gym
- Entertainment: Staples Center, L.A. Live, L.A. Convention Center, Lucky Strikes Bowling Lanes, Grammy Museum