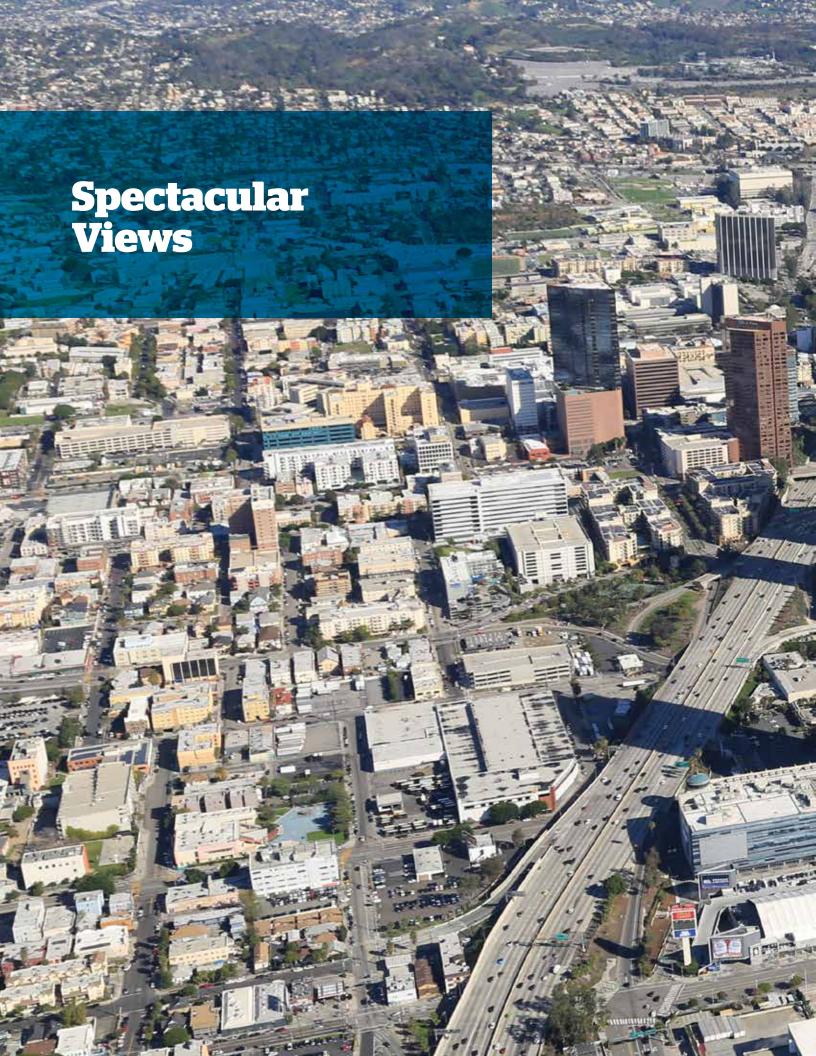

### **Property Highlights**

865 South Figueroa is a 35-story Energy Star rated office property that offers spectacular views of the Los Angeles Downtown core.

- On-site retail amenities
- 24-hour on-site security
- Digital camera monitoring system
- Computerized card reader system for controlled access to building, elevators and garage
- Courtesy shuttle service for easy tenant access to downtown area and Union Station

## A Superior Location

Conveniently located at 9th and Figueroa Street in the South Park district of downtown L.A., 865 South Figueroa offers superior access to major freeways and the LA Metro.

- Immediate access to the Harbor/Pasadena (110),
   Santa Monica (10), Hollywood (101) and Golden
   State (5) freeways
- Three blocks from the 7th Street Metro Station