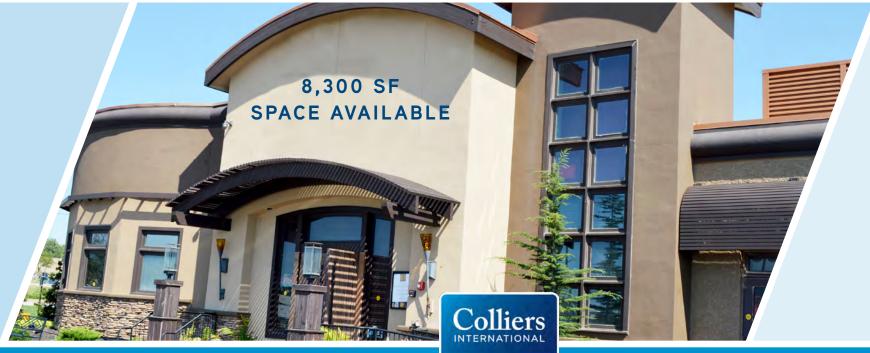

## LOCATED IN THE STRONGEST RETAIL CORRIDOR IN THE METROPOLITAN AREA

- > 8,300 SF available
  - > Former restaurant space on hard corner great opportunity for office medical or fast casuals!
- > 8,066 SF available (former Mattress Firm)
- > 5,000 SF available (former Jason's Deli)
- > Impressive density and income
- > 80,000 cars per day along major retail intersection at 119th Street & Metcalf Avenue
- Strong daytime population with more than 200,000 employees in a 5-mile radius