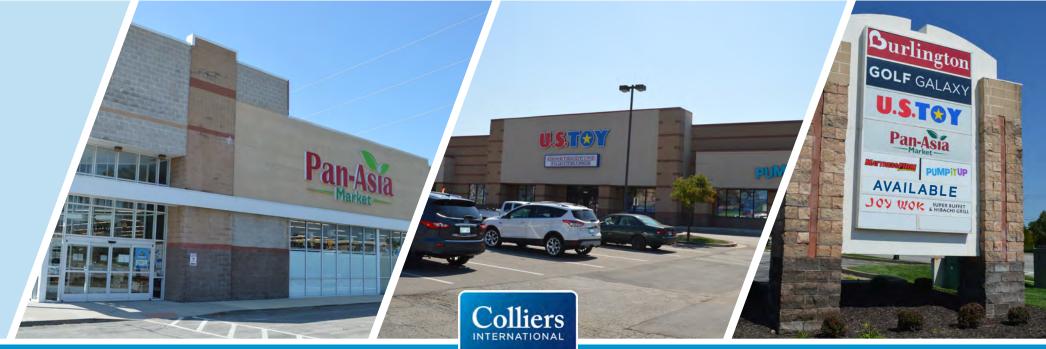

## LOCATED IN THE STRONGEST RETAIL CORRIDOR IN THE METROPOLITAN AREA

- > 8,300 SF available
  - > Former restaurant space on hard corner great opportunity for office medical or fast casuals!
- > 8,066 SF available (former Mattress Firm)
- > 5,000 SF available (former Jason's Deli)
- > Impressive density and income
- > 80,000 cars per day along major retail intersection at 119th Street & Metcalf Avenue
- Strong daytime population with more than 200,000 employees in a 5-mile radius