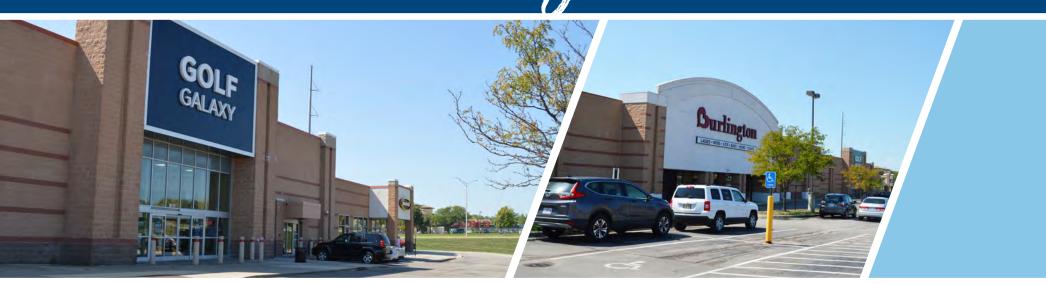

## LOCATED IN THE STRONGEST RETAIL CORRIDOR IN THE METROPOLITAN AREA

- > 8,300 SF available
  - > Former restaurant space on hard corner great opportunity for office medical or fast casuals!
- > 8,066 SF available (former Mattress Firm)
- > 5,000 SF available (former Jason's Deli)
- > Impressive density and income
- > 80,000 cars per day along major retail intersection at 119th Street & Metcalf Avenue
- Strong daytime population with more than 200,000 employees in a 5-mile radius