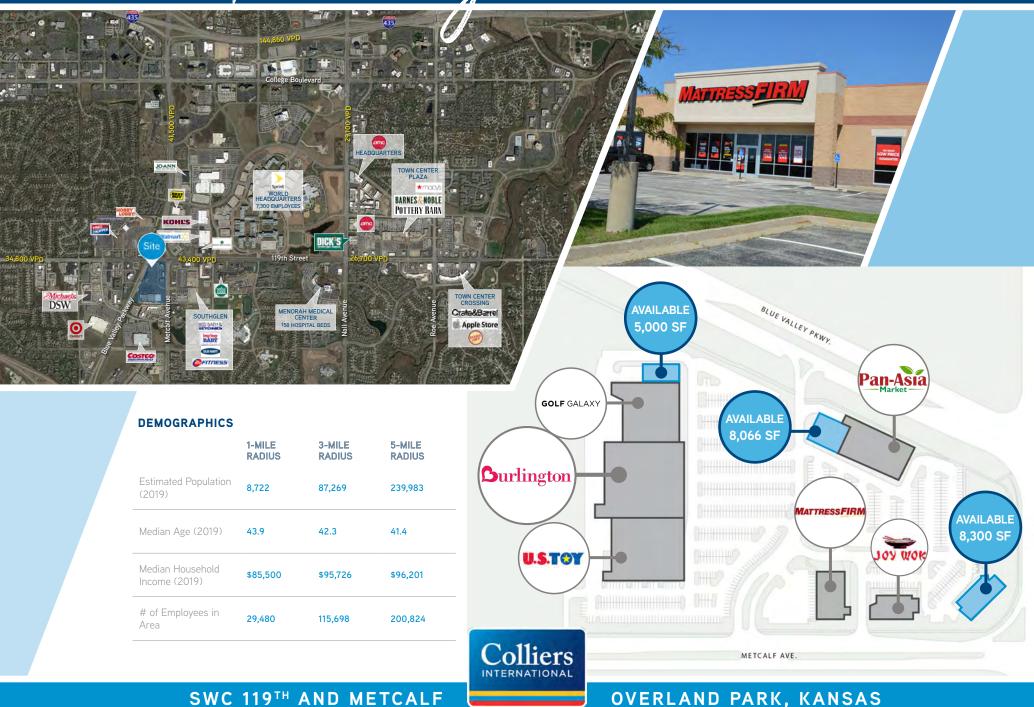

## LOCATED IN THE STRONGEST RETAIL CORRIDOR IN THE METROPOLITAN AREA

- > 8,300 SF available
  - > Former restaurant space on hard corner great opportunity for office medical or fast casuals!
- > 8,066 SF available (former Mattress Firm)
- > 5,000 SF available (former Jason's Deli)
- > Impressive density and income
- > 80,000 cars per day along major retail intersection at 119th Street & Metcalf Avenue
- Strong daytime population with more than 200,000 employees in a 5-mile radius