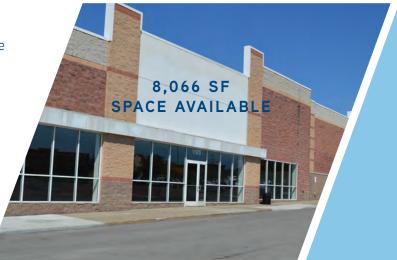

## LOCATED IN THE STRONGEST RETAIL CORRIDOR IN THE METROPOLITAN AREA

- > 8,300 SF available
  - > Former restaurant space on hard corner great opportunity for office medical or fast casuals!
- > 8,066 SF available (former Mattress Firm)
- > 5,000 SF available (former Jason's Deli)
- > Impressive density and income
- > 80,000 cars per day along major retail intersection at 119th Street & Metcalf Avenue
- Strong daytime population with more than 200,000 employees in a 5-mile radius