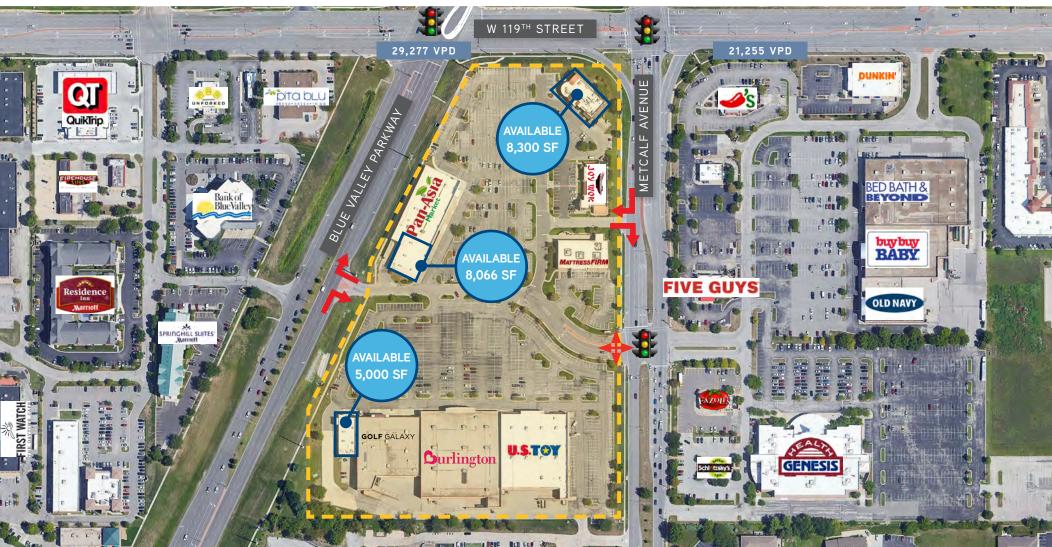

## LOCATED IN THE STRONGEST RETAIL CORRIDOR IN THE METROPOLITAN AREA

- > 8,300 SF available
  - > Former restaurant space on hard corner great opportunity for office medical or fast casuals!
- > 8,066 SF available (former Mattress Firm)
- > 5,000 SF available (former Jason's Deli)
- > Impressive density and income
- > 80,000 cars per day along major retail intersection at 119th Street & Metcalf Avenue
- Strong daytime population with more than 200,000 employees in a 5-mile radius