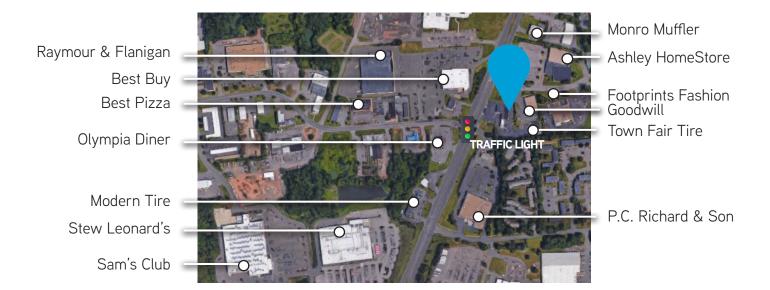

#### LOCATION

3388 Berlin Turnpike is located on the Berlin Turnpike in busy Newington, Connecticut, a suburb in Greater Hartford. This property has high traffic volume of 52,109 vehicles per day.

#### TRAFFIC COUNTS

| Berlin Tpke & Costello Rd | 35,200 VPD |
|---------------------------|------------|
| Berlin Tpke & Pane Rd     | 52,109 VPD |
| Pane Rd & Berlin Tpke     | 10,400 VPD |