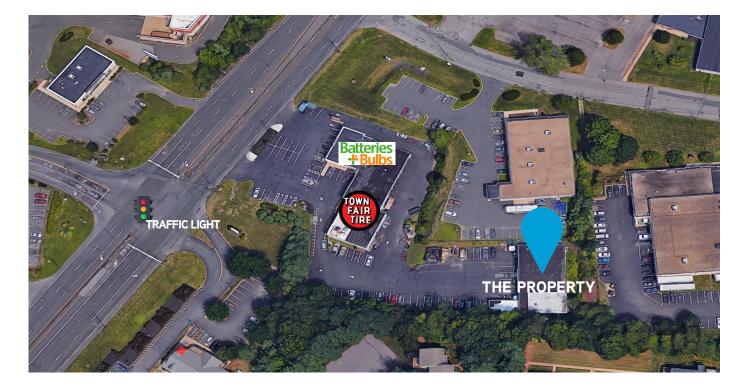

#### LOCATION

3388 Berlin Turnpike is located on the Berlin Turnpike in busy Newington, Connecticut, a suburb in Greater Hartford. This property has high traffic volume of 52,109 vehicles per day.

#### TRAFFIC COUNTS

| Berlin Tpke & Costello Rd | 35,200 VPD |
|---------------------------|------------|
| Berlin Tpke & Pane Rd     | 52,109 VPD |
| Pane Rd & Berlin Tpke     | 10,400 VPD |