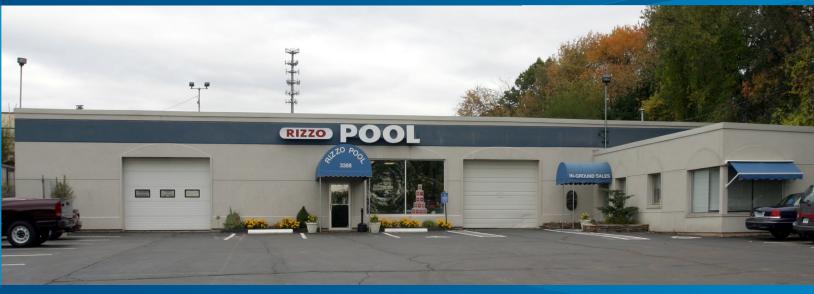

#### THE PROPERTY

3388 Berlin Turnpike is a +/-7,200 square foot free-standing building for lease. This property can be used as retail or industrial space and would be ideal for contractors. Average daily traffic count of 52,109 vehicles per day.

#### AMENITIES

- > Retail/showroom space
- > 14' ceiling height
- > Pylon signage
- > Ample parking