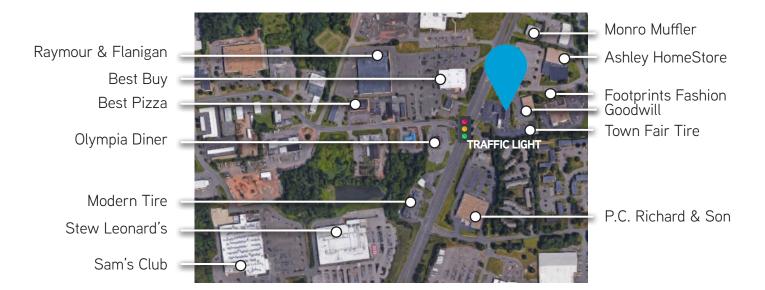

#### LOCATION

3384-3388 Berlin Turnpike is located on the Berlin Turnpike in busy Newington, Connecticut, a suburb in Greater Hartford. This property has high traffic volume of 35,200 vehicles per day. 7,000 SF could be available.