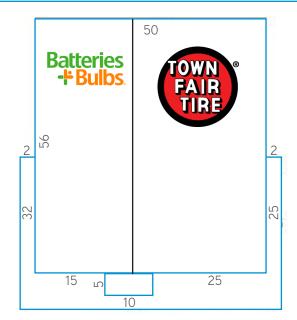

TUNITY**

To purchase 17,360 SF in two retail buildings on highly traveled Berlin Turnpike. 7,000 SF is currently rented month to month at below market rate.

#### LOCATION

3384-3388 Berlin Turnpike is located on the Berlin Turnpike in busy Newington, Connecticut, a suburb in Greater Hartford. This property has high traffic volume of 35,200 vehicles per day. 7,000 SF could be available.

### TOTAL SQUARE FEET

17,360 square feet

### YEAR BUILT / EXPANDED

1964, 1966, 1985

#### NOI

In-Place NOI \$207,000 Proforma NOI \$226,000

## DEMOGRAPHICS

|         | Population | HH     | Av. HH \$ |
|---------|------------|--------|-----------|
| 1 mile  | 5,740      | 2,359  | \$107,966 |
| 3 miles | 63,319     | 25,572 | \$87,931  |
| 5 miles | 186,527    | 75,882 | \$86,764  |

### SITE PLAN



# **RETAIL INVESTMENT FOR SALE** 3384-3388 Berlin Turnpike Newington, CT 06111







NICHOLAS MORIZIO, CRE, SIOR 860 616 4022 nicholas.morizio@colliers.com COLLIERS INTERNATIONAL 864 Wethersfield Avenue Hartford CT 06114 860 249 6521 colliers.com/hartford

This document has been prepared by Colliers International for advertising and general information only. Colliers International makes no guarantees, representations or warranties of any kind, expressed or implied, regarding the information including, but not limited to, warranties of content, accuracy and reliability. Any interested party should undertake their own inquiries as to the accuracy of the information. Colliers International excludes unequivocally all inferred or implied terms, conditions and warranties arising out of this d