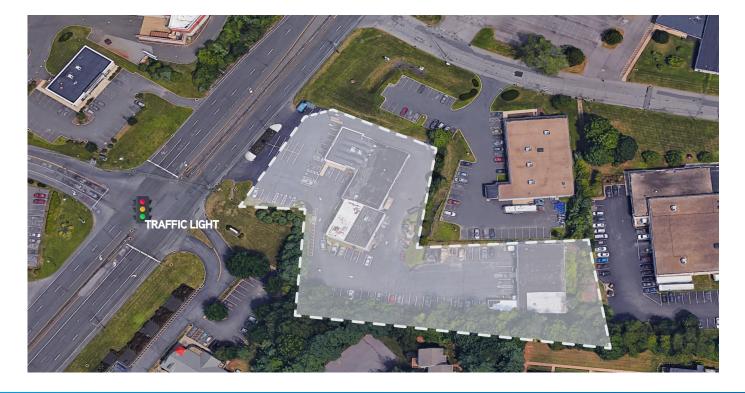

pike. 7,000 SF is currently rented month to month at below market rate.

#### LOCATION

3384-3388 Berlin Turnpike is located on the Berlin Turnpike in busy Newington, Connecticut, a suburb in Greater Hartford. This property has high traffic volume of 35,200 vehicles per day. 7,000 SF could be available.

### TOTAL SQUARE FEET

17,360 square feet

### YEAR BUILT / EXPANDED

1964, 1966, 1985

#### NOI

In-Place NOI \$207,000 Proforma NOI \$226,000

## DEMOGRAPHICS

|         | Population | HH     | Av. HH \$ |
|---------|------------|--------|-----------|
| 1 mile  | 5,740      | 2,359  | \$107,966 |
| 3 miles | 63,319     | 25,572 | \$87,931  |
| 5 miles | 186,527    | 75,882 | \$86,764  |

### SITE PLAN



# **RETAIL INVESTMENT FOR SALE** 3384-3388 Berlin Turnpike Newington, CT 06111







NICHOLAS MORIZIO, CRE, SIOR 860 616 4022 nicholas.morizio@colliers.com COLLIERS INTERNATIONAL 864 Wethersfield Avenue Hartford CT 06114 860 249 6521 colliers.com/hartford

This document has been prepared by Colliers International for advertising and general information only. Colliers International makes no guarantees, representations or warranties of any kind, expressed or implied, regarding the information including, but not limited to, warranties of content, accuracy and reliability. Any interested party should undertake their own inquiries as to the accuracy of the information. Colliers International excludes unequivocally all inferred or implied terms, conditions and warranties arising out of this document and excludes all liability for loss and damages arising there from. This publi