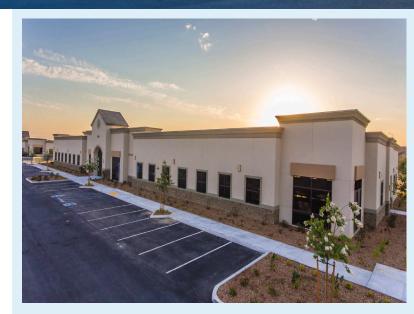

# CROWN POINTE BUILDING 1700 - FOR SALE OR LEASE 8307 BRIMHALL ROAD, BAKERSFIELD, CA

The newest condominium building available in Crown Pointe. Offers excellent visibility from the Westside Parkway with building signage. Building is in cold shell condition. All suites will be custom designed to tenant specifications.

### **AVAILABLE**

Building Size: 27,000 SF

Model Suite and Shell Space: 2,000 to 22,000 SF Model Suite move in ready-Available April 1, 2018