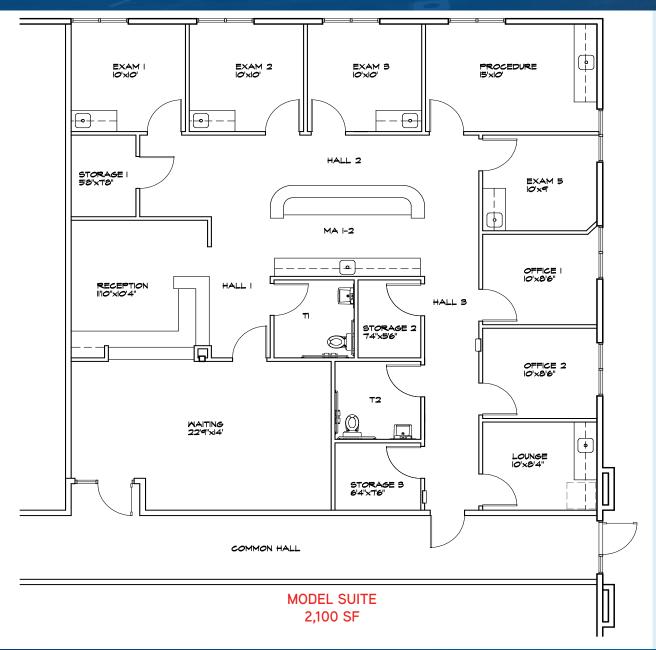

# CROWN POINTE BUILDING 1700 - MODEL SUITE FLOOR PLAN 8307 BRIMHALL ROAD, BAKERSFIELD, CA