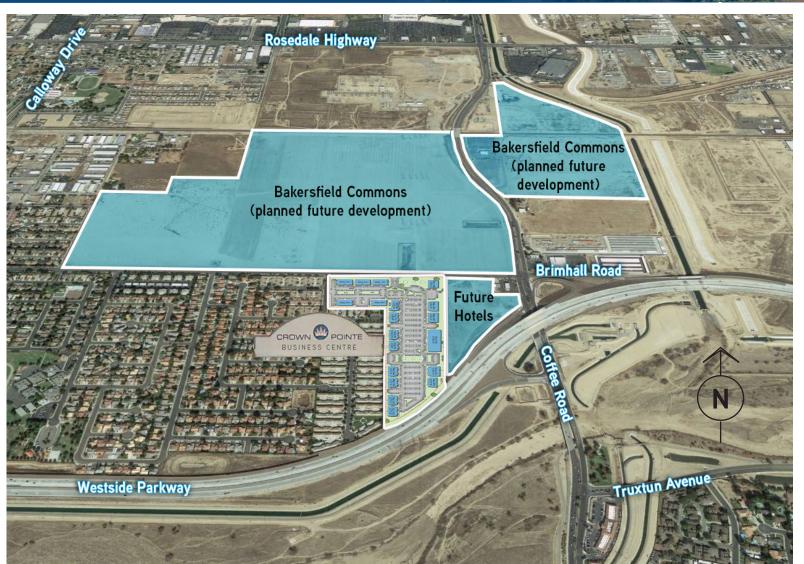

## CROWN POINTE AERIAL

8501, 8301, & 8307 BRIMHALL ROAD, BAKERSFIELD, CA

# CROWN POINTE PROPERTY INFORMATION 8307 BRIMHALL ROAD, BAKERSFIELD, CALIFORNIA

CROWN POINTE is a 195,000 square foot medical, office and retail development with 13 existing buildings and plans for 6 more. The project is located on Brimhall Road just west of Coffee Road near the Westside Parkway on/off ramps and offers excellent access to the entire city.