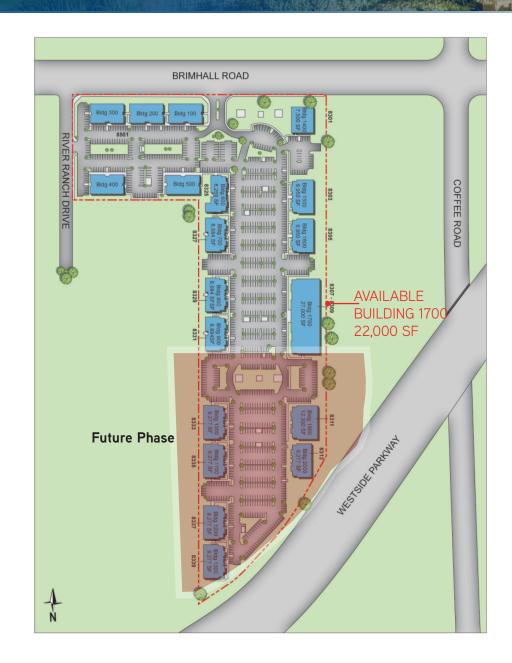

### CROWN POINTE SITE PLAN

8501, 8301, & 8307 BRIMHALL ROAD, BAKERSFIELD, CA

Building 100

Hoffman Hospice

Building 200

- 1) Stewart Title
- 2) Douglas Brooks Chiropractor
- 3) Montoya Physical Training

Building 300

1) Advanced Women's Center

Building 400

- 1) Fritch Eye Center
- 2) Middlebrook & Associates

Building 500

1) DaVita Dialysis

Building 600

- 1) Universal Urgent Care
- 2) Northwest Surgery Center

Building 700

- 1) Bridge Bible Church
- 2) Mesa West Medical Group
- 3) Leopoldo Puga, MD Cardiology

Building 800

- 1) Berry & Bacon Rheumatology Services.
- 2) Pyschiatric Wellness Center

Building 900

- 1) DaVita Infusion
- 2) Physicians Automated Labs (PAL)

#### **NEIGHBORING TENANTS**

Building 1400

1) Sola Salon

Building 1500

- 1) Central California Pain Management
- 2) Universal Occupational Medicine

Building 1600

- 1) Brimhall Pharmacy
- 2) Premier Women's Medical Group
- 3) Prime Pulmonary & Sleep Center

Building 1700

- 1) Available
- 2) Brimhall Dental Group
- 3) Peyman Sarrafian, MD