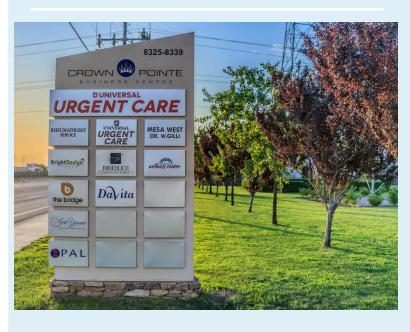

### CROWN POINTE SITE PLAN

8501, 8301, & 8307 BRIMHALL ROAD, BAKERSFIELD, CA

Building 100

Hoffman Hospice

Building 200

- 1) Stewart Title
- 2) Douglas Brooks Chiropractor
- 3) Montoya Physical Training

Building 300

1) Advanced Women's Center

Building 400

- 1) Fritch Eye Center
- 2) Middlebrook & Associates

Building 500

1) DaVita Dialysis

Building 600

- 1) Universal Urgent Care
- 2) Northwest Surgery Center

Building 700

- 1) Bridge Bible Church
- 2) Mesa West Medical Group
- 3) Leopoldo Puga, MD Cardiology

Building 800

- 1) Berry & Bacon Rheumatology Services.
- 2) Pyschiatric Wellness Center

Building 900

- 1) DaVita Infusion
- 2) Physicians Automated Labs (PAL)

#### **NEIGHBORING TENANTS**

Building 1400

1) Sola Salon

Building 1500

- 1) Central California Pain Management
- 2) Universal Occupational Medicine

Building 1600

- 1) Brimhall Pharmacy
- 2) Premier Women's Medical Group
- 3) Prime Pulmonary & Sleep Center

Building 1700

- 1) Available
- 2) Brimhall Dental Group
- 3) Peyman Sarrafian, MD