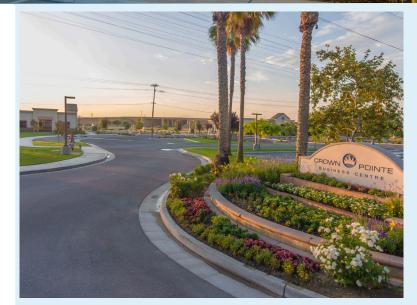

# CROWN POINTE PROPERTY INFORMATION 8307 BRIMHALL ROAD, BAKERSFIELD, CALIFORNIA

CROWN POINTE is a 195,000 square foot medical, office and retail development with 13 existing buildings and plans for 6 more. The project is located on Brimhall Road just west of Coffee Road near the Westside Parkway on/off ramps and offers excellent access to the entire city.

### **HIGHLIGHTS**

- > Westside Parkway visibility
- > Model suite move in ready-Available April 1, 2018
- > Building signage
- > General office or medical
- > Parking exceeds code
- > Great synergy with neighboring tenants