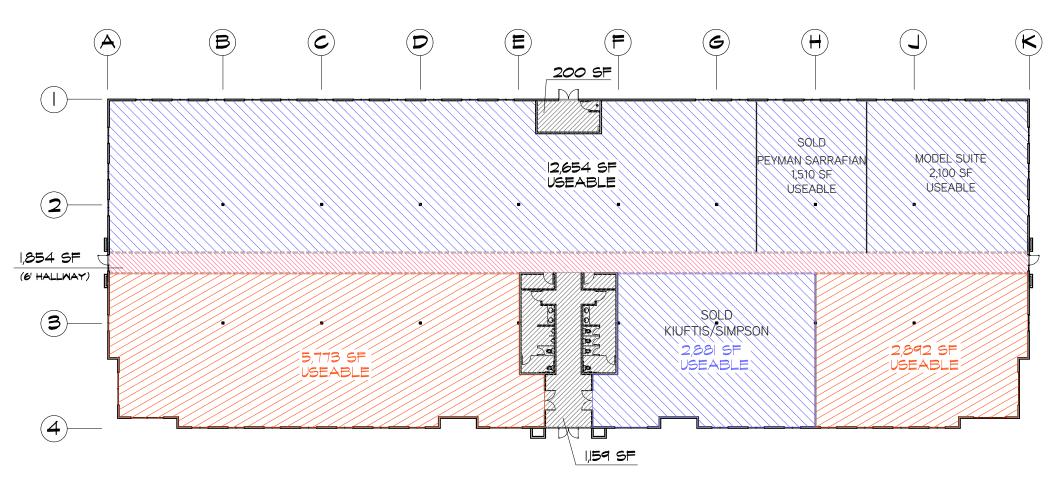

# CROWN POINTE BUILDING 1700 - FLOOR PLAN 8307 BRIMHALL ROAD, BAKERSFIELD, CA

BUILDING 1700 USEABLE AREA DIAGRAM
PDA INC. 6-23-16

### **AVAILABLE**

Building Size: 27,000 SF

Model Suite and Shell Space: 2,000 to 22,000 SF Model Suite move in ready-Available April 1, 2018

### **PRICING**

> Sale Price: \$245.00/SF

> Shell Space Lease Price: \$1.85/SF NNN

> Model Suite > 2,100 SF Lease Price: \$2.25/SF NNN