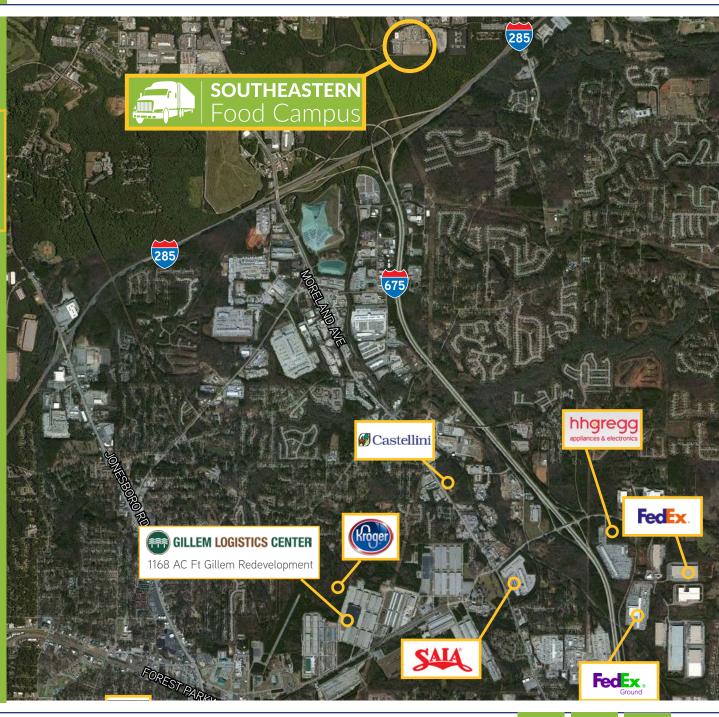

### LOCATION

The Southeastern Food Campus is located in a Less Developed Census Tract (LDCT), which means companies are eligible for job tax credits of up to \$3,500 per new employee hired for up to 5 years.

#### **INTERMODAL FACILITIES WITHIN 30 MILES**

| Whitaker Rail Yard, Atlanta | NS  |
|-----------------------------|-----|
| Inman Rail Yard, Atlanta    | NS  |
| Hulsey Rail Yard            | CSX |
| Fairburn Industry Yard      | CSX |

#### **AIRPORTS**

| Hartsfield Jackson Int'l | 8.1 | miles |
|--------------------------|-----|-------|
| Charlotte Douglas        | 243 | miles |
| Chicago O'Hare Int'l     | 746 | miles |
| Dallas / Ft Worth Int'l  | 811 | miles |

#### **SEA PORTS**

| Savannah     | 240 | miles |
|--------------|-----|-------|
| Charleston   | 294 | miles |
| Jacksonville | 347 | miles |
| New Orleans  | 454 | miles |
| Norfolk      | 606 | miles |
| Miami        | 662 | miles |
| Newark       | 876 | miles |