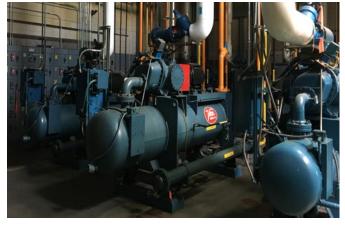

|  |
| RECENT<br>RENOVATIONS | <ul> <li>Cold dock slab repoured with glycol heat</li> <li>New rooftop and engine room piping/insulation</li> <li>Upgraded glycol solenoid valve (increased sub-floor heating capacity/temps)</li> <li>New relief valve package</li> <li>Upgraded engine room ventilation</li> <li>Building repainted</li> <li>Parking areas resealed &amp; restriped</li> </ul> |  |







### SITE PLAN

#### **KEY**

Freezer Warehouse - ±140,160 SF

Freezer Office - ±3,067 SF





# PHOTOS



















### LOCATION

The Southeastern Food Campus is located in a Less Developed Census Tract (LDCT), which means companies are eligible for job tax credits of up to \$3,500 per new employee hired for up to 5 years.

For example, suppose a distributor creates 100 jobs at the facility. The company would be eligible for tax credits in the amount of \$1,750,000 over a 5 year period. This is calculated as follows:

100 jobs x \$3,500 credit/job = \$350,000/year x 5 years = \$1,750,000.

#### **INTERMODAL FACILITIES WITHIN 30 MILES**

| Whitaker Rail Yard, Atlanta | NS  |
|-----------------------------|-----|
| Inman Rail Yard, Atlanta    | NS  |
| Hulsey Rail Yard            | CSX |
| Fairburn Industry Yard      | CSX |

#### **AIRPORTS**

| Hartsfield Jackson Int'l | 8.1 | miles |