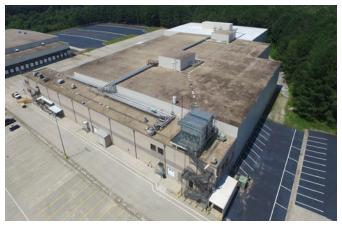

|  |
| RECENT<br>RENOVATIONS | <ul> <li>Cold dock slab repoured with glycol heat</li> <li>New rooftop and engine room piping/insulation</li> <li>Upgraded glycol solenoid valve (increased sub-floor heating capacity/temps)</li> <li>New relief valve package</li> <li>Upgraded engine room ventilation</li> <li>Building repainted</li> <li>Parking areas resealed &amp; restriped</li> </ul> |  |







### SITE PLAN

#### **KEY**

Freezer Warehouse - ±140,160 SF

Freezer Office - ±3,067 SF





# PHOTOS



















### LOCATION

The Southeastern Food Campus is located in a Less Developed Census Tract (LDCT), which means companies are eligible for job tax credits of up to \$3,500 per new employee hired for up to 5 years.

For example, suppose a distributor creates 100 jobs at the facility. The company would be eligible for tax credits in the amount of \$1,750,000 over a 5 year period. This is calculated as follows:

100 jobs x \$3,500 credit/job = \$350,000/year x 5 years = \$1,750,000.

#### **INTERMODAL FACILITIES WITHIN 30 MILES**

| Whitaker Rail Yard, Atlanta | NS  |
|-----------------------------|-----|
| Inman Rail Yard, Atlanta    | NS  |
| Hulsey Rail Yard            | CSX |
| Fairburn Industry Yard      | CSX |

#### **AIRPORTS**

| Hartsfield Jackson Int'l | 8.1 | miles |
|-