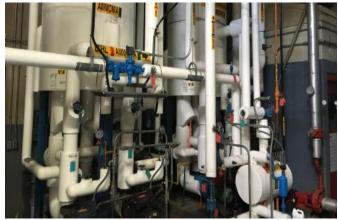

|  |
| RECENT<br>RENOVATIONS | <ul> <li>Cold dock slab repoured with glycol heat</li> <li>New rooftop and engine room piping/insulation</li> <li>Upgraded glycol solenoid valve (increased sub-floor heating capacity/temps)</li> <li>New relief valve package</li> <li>Upgraded engine room ventilation</li> <li>Building repainted</li> <li>Parking areas resealed &amp; restriped</li> </ul> |  |







### SITE PLAN

#### **KEY**

Freezer Warehouse - ±140,160 SF

Freezer Office - ±3,067 SF





# PHOTOS



















### LOCATION

The Southeastern Food Campus is located in a Less Developed Census Tract (LDCT), which means companies are eligible for job tax credits of up to \$3,500 per new employee hired for up to 5 years.

For example, suppose a distributor creates 100 jobs at the facility. The company would be eligible for tax credits in the amount of \$1,750,000 over a 5 year period. This is calculated as follows:

100 jobs x \$3,500 credit/job = \$350,000/year x 5 years = \$1,750,000.

#### **INTERMODAL FACILITIES WITHIN 30 MILES**

| Whitaker Rail Yard, Atlanta | NS  |
|-----------------------------|-----|
| Inman Rail Yard, Atlanta    | NS  |
| Hulsey Rail Yard            | CSX |
| Fairburn Industry Yard      | CSX |

#### **AIRPORTS**

| Hartsfield Jackson Int'l | 8.1 | miles |
|-------