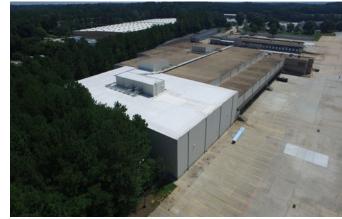

### SITE PLAN

#### **KEY**

Freezer Warehouse - ±140,160 SF

Freezer Office - ±3,067 SF