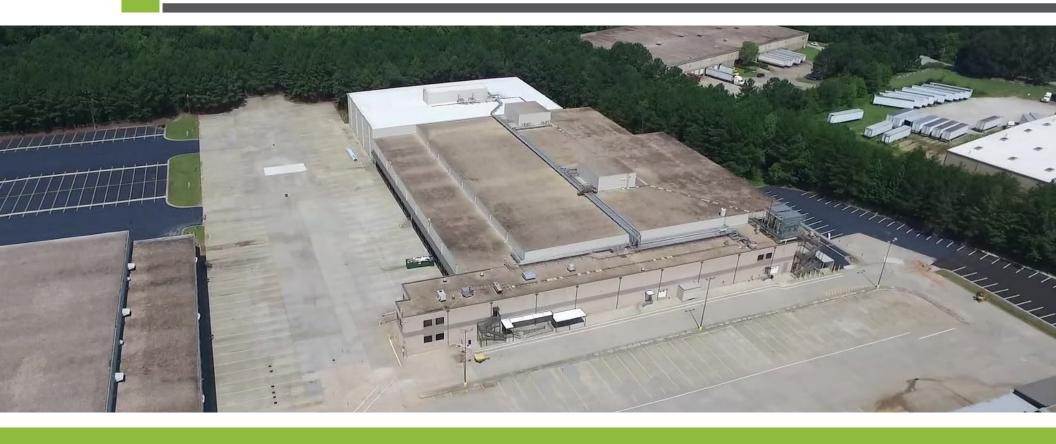

### SITE PLAN

#### **KEY**

Freezer Warehouse - ±140,160 SF

Freezer Office - ±3,067 SF