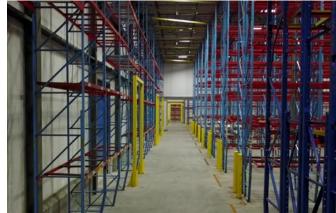

# PHOTOS

## FLOOR PLAN

| STREET<br>ADDRESS:    | 3569 International Park Drive<br>Atlanta, GA 30316                                                                                                                                                                                                                                                                                                               |  |
|-----------------------|------------------------------------------------------------------------------------------------------------------------------------------------------------------------------------------------------------------------------------------------------------------------------------------------------------------------------------------------------------------|--|
| SIZE                  | ±140,160 SF                                                                                                                                                                                                                                                                                                                                                      |  |
| OFFICE                | ±3,067 SF                                                                                                                                                                                                                                                                                                                                                        |  |
| YEAR BUILT            | 1993; 2000                                                                                                                                                                                                                                                                                                                                                       |  |
| YEAR RENO             | 2017                                                                                                                                                                                                                                                                                                                                                             |  |
| REFRIGERATION         | Ammonia                                                                                                                                                                                                                                                                                                                                                          |  |
| TEMPERATURE           | -20° F to 5° F (multiple zones)                                                                                                                                                                                                                                                                                                                                  |  |
| COLUMN<br>SPACING     | 50' x 40'                                                                                                                                                                                                                                                                                                                                                        |  |
| CEILING HEIGHT        | 32' - 34'                                                                                                                                                                                                                                                                                                                                                        |  |
| PALLET<br>POSITIONS   | ±16,000                                                                                                                                                                                                                                                                                                                                                          |  |
| FLOOR HEAT            | Glycol                                                                                                                                                                                                                                                                                                                                                           |  |
| LIGHTING              | T5 motion                                                                                                                                                                                                                                                                                                                                                        |  |
| SPRINKLER             | Dry pipe                                                                                                                                                                                                                                                                                                                                                         |  |
| TRAILER<br>STORAGE    | 83 off dock trailer spots                                                                                                                                                                                                                                                                                                                                        |  |
| CAR PARKING           | 94 car parks                                                                                                                                                                                                                                                                                                                                                     |  |
| DOCK DOORS            | 20; 30,000 lb interior pit levelers                                                                                                                                                                                                                                                                                                                              |  |
| RECENT<br>RENOVATIONS | <ul> <li>Cold dock slab repoured with glycol heat</li> <li>New rooftop and engine room piping/insulation</li> <li>Upgraded glycol solenoid valve (increased sub-floor heating capacity/temps)</li> <li>New relief valve package</li> <li>Upgraded engine room ventilation</li> <li>Building repainted</li> <li>Parking areas resealed &amp; restriped</li> </ul> |  |