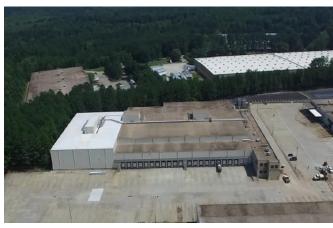

### SITE PLAN

#### **KEY**

Freezer Warehouse - ±140,160 SF

Freezer Office - ±3,067 SF