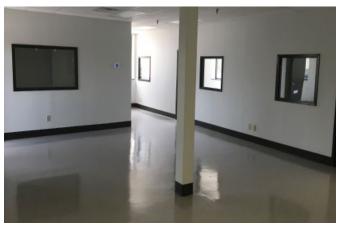

|  |
| RECENT<br>RENOVATIONS | <ul> <li>Cold dock slab repoured with glycol heat</li> <li>New rooftop and engine room piping/insulation</li> <li>Upgraded glycol solenoid valve (increased sub-floor heating capacity/temps)</li> <li>New relief valve package</li> <li>Upgraded engine room ventilation</li> <li>Building repainted</li> <li>Parking areas resealed &amp; restriped</li> </ul> |  |







### SITE PLAN

#### **KEY**

Freezer Warehouse - ±140,160 SF

Freezer Office - ±3,067 SF





# PHOTOS



















### LOCATION

The Southeastern Food Campus is located in a Less Developed Census Tract (LDCT), which means companies are eligible for job tax credits of up to \$3,500 per new employee hired for up to 5 years.

For example, suppose a distributor creates 100 jobs at the facility. The company would be eligible for tax credits in the amount of \$1,750,000 over a 5 year period. This is calculated as follows:

100 jobs x \$3,500 credit/job = \$350,000/year x 5 years = \$1,750,000.

#### **INTERMODAL FACILITIES WITHIN 30 MILES**

| Whitaker Rail Yard, Atlanta | NS  |
|-----------------------------|-----|
| Inman Rail Yard, Atlanta    | NS  |
| Hulsey Rail Yard            | CSX |
| Fairburn Industry Yard      | CSX |

#### **AIRPORTS**

| Hartsfield Jackson Int'l | 8.1 | miles |
|-------------