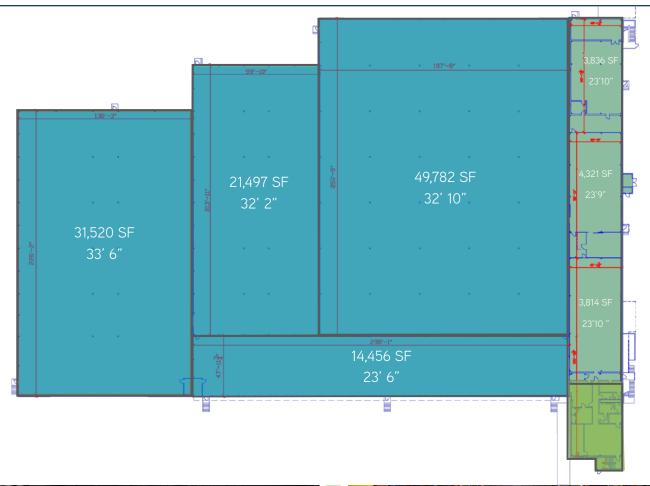

## FLOOR PLAN

| STREET<br>ADDRESS:    | 3569 International Park Drive<br>Atlanta, GA 30316                                                                                                                                                                                                                                                                                                               |  |
|-----------------------|------------------------------------------------------------------------------------------------------------------------------------------------------------------------------------------------------------------------------------------------------------------------------------------------------------------------------------------------------------------|--|
| SIZE                  | ±140,160 SF                                                                                                                                                                                                                                                                                                                                                      |  |
| OFFICE                | ±3,067 SF                                                                                                                                                                                                                                                                                                                                                        |  |
| YEAR BUILT            | 1993; 2000                                                                                                                                                                                                                                                                                                                                                       |  |
| YEAR RENO             | 2017                                                                                                                                                                                                                                                                                                                                                             |  |
| REFRIGERATION         | Ammonia                                                                                                                                                                                                                                                                                                                                                          |  |
| TEMPERATURE           | -20° F to 5° F (multiple zones)                                                                                                                                                                                                                                                                                                                                  |  |
| COLUMN<br>SPACING     | 50' x 40'                                                                                                                                                                                                                                                                                                                                                        |  |
| CEILING HEIGHT        | 32' - 34'                                                                                                                                                                                                                                                                                                                                                        |  |
| PALLET<br>POSITIONS   | ±16,000                                                                                                                                                                                                                                                                                                                                                          |  |
| FLOOR HEAT            | Glycol                                                                                                                                                                                                                                                                                                                                                           |  |
| LIGHTING              | T5 motion                                                                                                                                                                                                                                                                                                                                                        |  |
| SPRINKLER             | Dry pipe                                                                                                                                                                                                                                                                                                                                                         |  |
| TRAILER<br>STORAGE    | 83 off dock trailer spots                                                                                                                                                                                                                                                                                                                                        |  |
| CAR PARKING           | 94 car parks                                                                                                                                                                                                                                                                                                                                                     |  |
| DOCK DOORS            | 20; 30,000 lb interior pit levelers                                                                                                                                                                                                                                                                                                                              |  |
| RECENT<br>RENOVATIONS | <ul> <li>Cold dock slab repoured with glycol heat</li> <li>New rooftop and engine room piping/insulation</li> <li>Upgraded glycol solenoid valve (increased sub-floor heating capacity/temps)</li> <li>New relief valve package</li> <li>Upgraded engine room ventilation</li> <li>Building repainted</li> <li>Parking areas resealed &amp; restriped</li> </ul> |  |

### SITE PLAN

#### **KEY**

Freezer Warehouse - ±140,160 SF

Freezer Office - ±3,067 SF