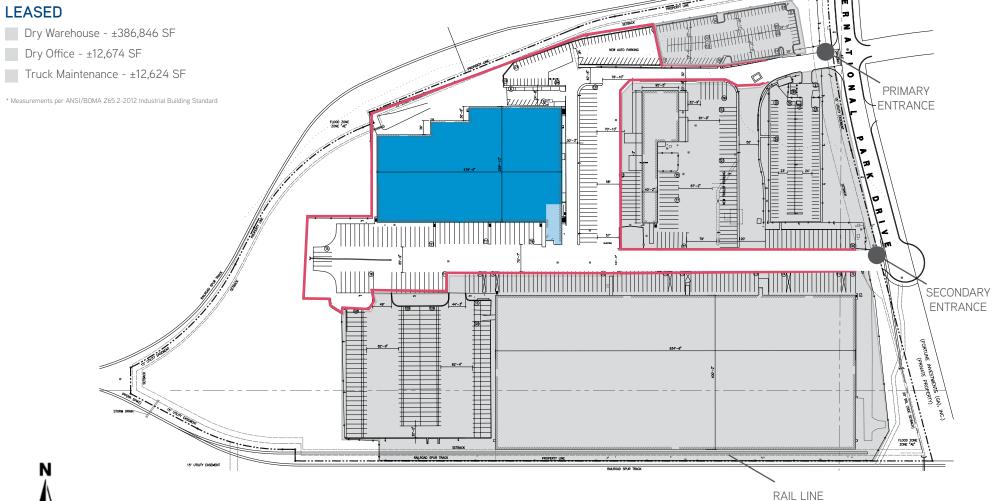

### SITE PLAN

#### **KEY**

Freezer Warehouse - ±140,160 SF

Freezer Office - ±3,067 SF