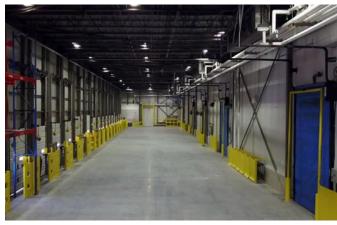

|  |
| RECENT<br>RENOVATIONS | <ul> <li>Cold dock slab repoured with glycol heat</li> <li>New rooftop and engine room piping/insulation</li> <li>Upgraded glycol solenoid valve (increased sub-floor heating capacity/temps)</li> <li>New relief valve package</li> <li>Upgraded engine room ventilation</li> <li>Building repainted</li> <li>Parking areas resealed &amp; restriped</li> </ul> |  |







### SITE PLAN

#### **KEY**

Freezer Warehouse - ±140,160 SF

Freezer Office - ±3,067 SF





# PHOTOS



















### LOCATION

The Southeastern Food Campus is located in a Less Developed Census Tract (LDCT), which means companies are eligible for job tax credits of up to \$3,500 per new employee hired for up to 5 years.

For example, suppose a distributor creates 100 jobs at the facility. The company would be eligible for tax credits in the amount of \$1,750,000 over a 5 year period. This is calculated as follows:

100 jobs x \$3,500 credit/job = \$350,000/year x 5 years = \$1,750,000.

#### **INTERMODAL FACILITIES WITHIN 30 MILES**

| Whitaker Rail Yard, Atlanta | NS  |
|-----------------------------|-----|
| Inman Rail Yard, Atlanta    | NS  |
| Hulsey Rail Yard            | CSX |
| Fairburn Industry Yard      | CSX |

#### **AIRPORTS**

| Hartsfield Jackson Int'l | 8.1 | miles |
|-----