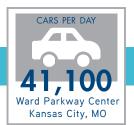

# RENOVATIONS COMING SOON!

# **REGENCY PARK SHOPPING CENTER**

NWC OF 93RD & METCALF AVENUE, OVERLAND PARK, KANSAS



#### **AERIAL**



TRAFFIC COUNTS











## **RETAIL HIGHLIGHTS**



#### **PROPERTY FEATURES**

- New, aggressive ownership
- Total renovation beginning 2nd quarter 2018
- New pad site created at the main drive lane off of Metcalf Avenue
- New Metcalf Avenue pylon sign
- Suites ranging from 900 10,894 square feet
- Liberal tenant improvement package

#### **CURRENT SITE PLAN**



#### **REGENCY PARK** TENANT **SUITE** SIZE (SF) Natural Grocers 9108 28,671 Integrity Staffing 9114 3,547 VACANT 9120 1,356 H&R Block 2,200 9124 VACANT 9140 9,600 Mission Hope Thrift 9148 27,000 **VACANT** 9152 10,894 Tabletop Game and 9156 5,292 Hobby Vintage Stock 9200 4,418 Art & Frame 9216 2,989 Warehouse VACANT 9216A 2,669 UPS Store 9218 1,465 Geo's Pizza, Burgers 9220 1,465 & Fries VACANT 9222 3,191 Connie's Cookies 1,475 9224 **Great Clips