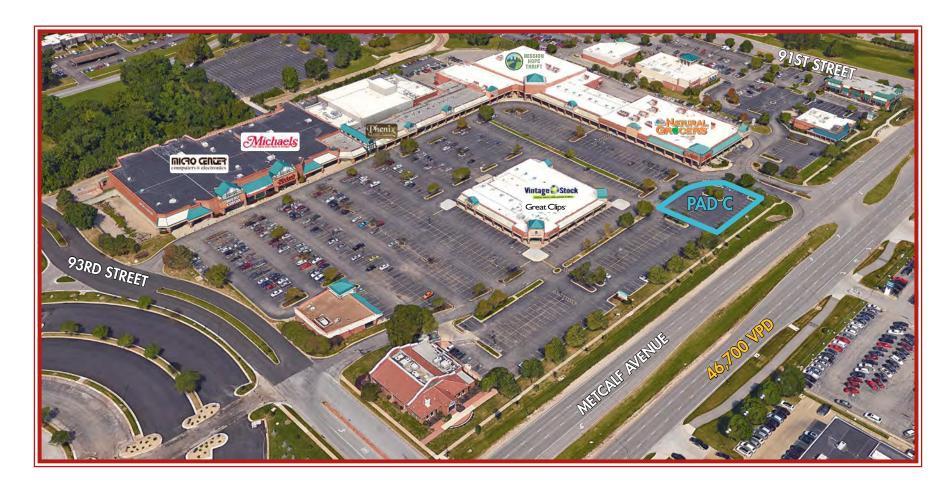

#### **AERIAL**

TRAFFIC COUNTS

#### **PROPERTY FEATURES**

- New, aggressive ownership
- Total renovation beginning 2nd quarter 2018
- New pad site created at the main drive lane off of Metcalf Avenue
- New Metcalf Avenue pylon sign
- Suites ranging from 900 10,894 square feet
- Liberal tenant improvement package