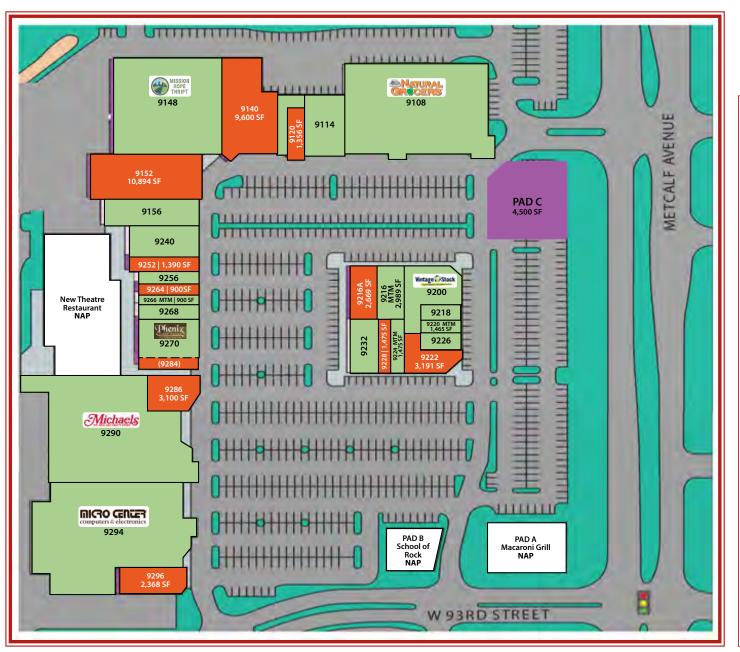

#### **CURRENT SITE PLAN**

#### **REGENCY PARK** TENANT **SUITE** SIZE (SF) Natural Grocers 9108 28,671 Integrity Staffing 9114 3,547 VACANT 9120 1,356 H&R Block 2,200 9124 VACANT 9140 9,600 Mission Hope Thrift 9148 27,000 **VACANT** 9152 10,894 Tabletop Game and 9156 5,292 Hobby Vintage Stock 9200 4,418 Art & Frame 9216 2,989 Warehouse VACANT 9216A 2,669 UPS Store 9218 1,465 Geo's Pizza, Burgers 9220 1,465 & Fries VACANT 9222 3,191 Connie's Cookies 1,475 9224 **Great Clips** 9226 1,180 VACANT 9228 1,475 Petworks Veterinary 2,788 9232 Hospital SoPro Gaming 9240 3.500 **VACANT** 9252 1,390 Comfort Chiropractic 9256 1,196 **VACANT** 9264 900 Star Nails 9266 900 Fabric Recycles 1,195 9268 Phenix Salon Suites 9270 5,350 VACANT 9286 3,100 Michaels 9290 33,860 MicroCenter 9294 36,272 **VACANT** 9296 2,368 Retail Pad Pad C 4,500