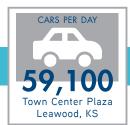

# RENOVATIONS COMING SOON!

# **REGENCY PARK SHOPPING CENTER**

NWC OF 93RD & METCALF AVENUE, OVERLAND PARK, KANSAS



#### **AERIAL**



TRAFFIC COUNTS











## **RETAIL HIGHLIGHTS**



#### **PROPERTY FEATURES**

- New, aggressive ownership
- Total renovation beginning 2nd quarter 2018
- New pad site created at the main drive lane off of Metcalf Avenue
- New Metcalf Avenue pylon sign
- Suites ranging from 900 10,894 square feet
- Liberal tenant improvement package

#### **CURRENT SITE PLAN**



#### **REGENCY PARK** TENANT **SUITE** SIZE (SF) Natural Grocers 9108 28,671 Integrity Staffing 9114 3,547 VACANT 9120 1,356 H&R Block 2,200 9124 VACANT 9140 9,600 Mission Hope Thrift 9148 27,000 **VACANT** 9152 10,894 Tabletop Game and 9156 5,292 Hobby Vintage Stock 9200 4,418 Art & Frame 9216 2,989 Warehouse VACANT 9216A 2,669 UPS Store 9218 1,465 Geo's Pizza, Burgers 9220 1,465 & Fries VACANT 9222 3,191 Connie's Cookies 1,475 9224 **Great Clips**