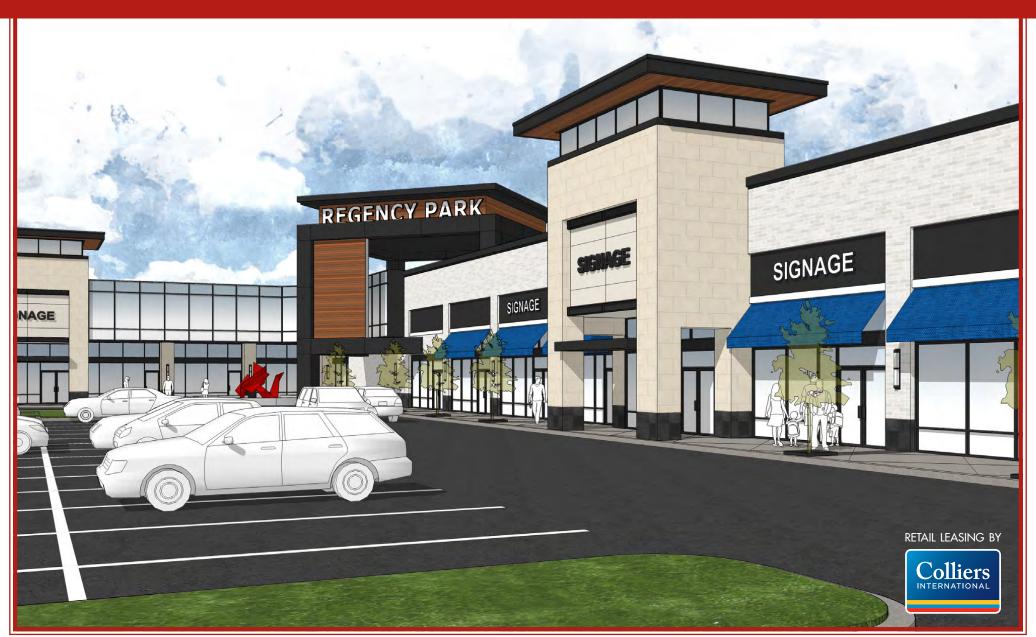

# RENOVATIONS COMING SOON!

# **REGENCY PARK SHOPPING CENTER**

NWC OF 93RD & METCALF AVENUE, OVERLAND PARK, KANSAS



#### **AERIAL**



TRAFFIC COUNTS











## **RETAIL HIGHLIGHTS**



#### **PROPERTY FEATURES**

- New, aggressive ownership
- Total renovation beginning 2nd quarter 2018
- New pad site created at the main drive lane off of Metcalf Avenue
- New Metcalf Avenue pylon sign
- Suites ranging from 900 10,894 square feet
- Liberal tenant improvement package

#### **CURRENT SITE PLAN**



#### **REGENCY PARK** TENANT **SUITE** SIZE (SF) Natural Grocers 9108 28,671 Integrity Staffing 9114 3,547 VACANT 9120 1,356 H&R Block 2,200 9124 VACANT 9140 9,600 Mission Hope Thrift 9148 27,000 **VACANT** 9152 10,894 Tabletop Game and 9156 5,292 Hobby Vintage Stock 9200 4,418 Art & Frame 9216 2,989 Warehouse VACANT 9216A 2,669 UPS Store 9218 1,465 Geo's Pizza, Burgers 9220 1,465 & Fries VACANT 9222 3,191