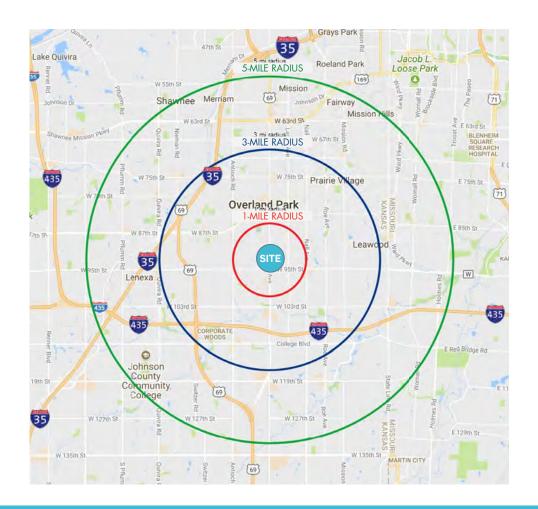

## **DEMOGRAPHICS**

#### Population

1-mile 13,169 3-mile 96,366 5-mile 260,549

#### Median Household Income

1-mile \$71,475 3-mile \$77,721 5-mile \$79,879

#### **Daytime Population**

1-mile 9,019 3-mile 100,087 5-mile 240,268