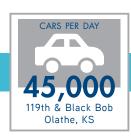

# RENOVATIONS COMING SOON!

# **REGENCY PARK SHOPPING CENTER**

NWC OF 93RD & METCALF AVENUE, OVERLAND PARK, KANSAS



#### **AERIAL**



TRAFFIC COUNTS











## **RETAIL HIGHLIGHTS**



#### **PROPERTY FEATURES**

- New, aggressive ownership
- Total renovation beginning 2nd quarter 2018
- New pad site created at the main drive lane off of Metcalf Avenue
- New Metcalf Avenue pylon sign
- Suites ranging from 900 10,894 square feet
- Liberal tenant improvement package

#### **CURRENT SITE PLAN**



#### **REGENCY PARK** TENANT **SUITE** SIZE (SF) Natural Grocers 9108 28,671 Integrity Staffing 9114 3,547 VACANT 9120 1,356 H&R Block 2,200 9124 VACANT 9140 9,600 Mission Hope Thrift 9148 27,000 **VACANT** 9152 10,894 Tabletop Game and 9156 5,292 Hobby Vintage Stock 9200 4,418 Art & Frame 9216 2,989 Warehouse VACANT 9216A 2,669 UPS Store 9218 1,465 Geo's Pizza, Burgers 9220 1,465 & Fries VACANT 9222 3,191 Connie's Cookies 1,475 9224 **Great Clips** 9