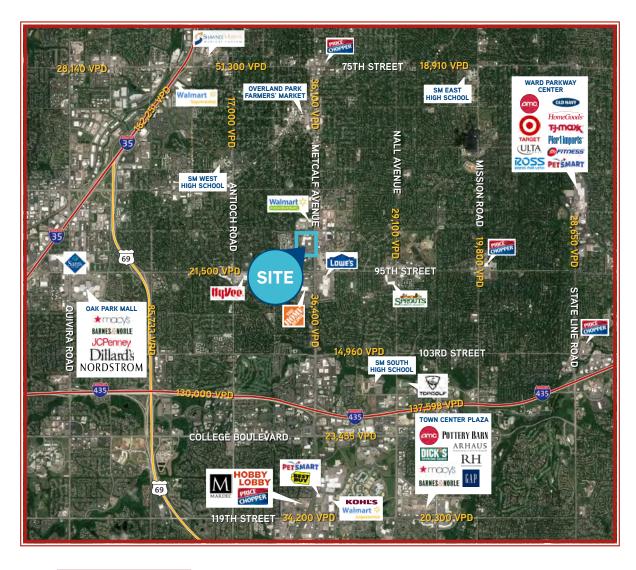

# RENOVATIONS COMING SOON!

# **REGENCY PARK SHOPPING CENTER**

NWC OF 93RD & METCALF AVENUE, OVERLAND PARK, KANSAS



#### **AERIAL**



TRAFFIC COUNTS











## **RETAIL HIGHLIGHTS**



#### **PROPERTY FEATURES**

- New, aggressive ownership
- Total renovation beginning 2nd quarter 2018
- New pad site created at the main drive lane off of Metcalf Avenue
- New Metcalf Avenue pylon sign
- Suites ranging from 900 10,894 square feet
- Liberal tenant improvement package

#### **CURRENT SITE PLAN**



#### **REGENCY PARK** TENANT **SUITE** SIZE (SF) Natural Grocers 9108 28,671 Integrity Staffing 9114 3,547 VACANT 9120 1,356 H&R Block 2,200 9124 VACANT 9140 9,600 Mission Hope Thrift 9148 27,000 **VACANT** 9152 10,894 Tabletop Game and 9156 5,292 Hobby Vintage Stock 9200 4,418 Art & Frame 9216 2,989 Warehouse VACANT 9216A 2,669 UPS Store 9218 1,465 Geo's Pizza, Burgers 9220 1,465 & Fries VACANT 9222 3,191 Connie's Cookies 1,