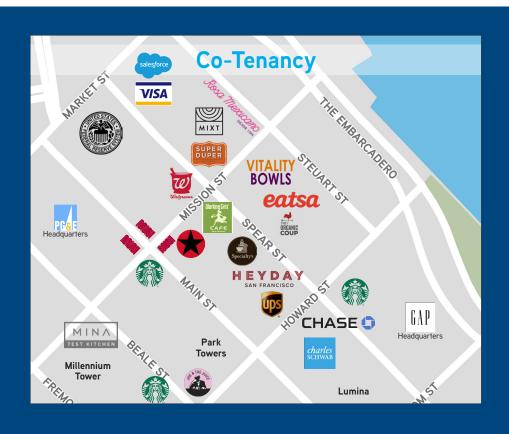

#### **LOCATION HIGHLIGHTS**

- 16,200,000 Office Sq Ft
- 8,500 Residential Sq Ft
- Across from temporary Transbay Terminal
- SF Muni stops on 3 corners of the intersection