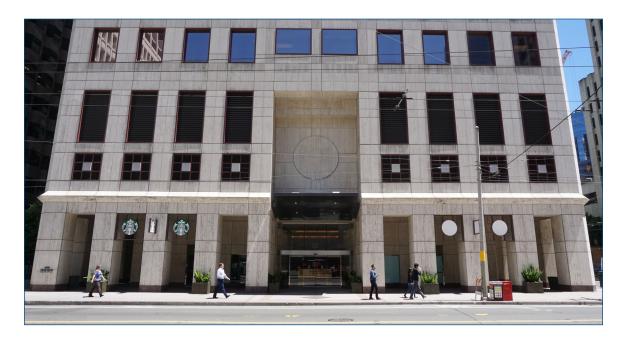

# 123MISSIONSTREET

PRIME SOUTH FIDI RETAIL SITES FOR LEASE

### SUITE 103: ±872 RSF

- Second generation Starbucks space
- Existing restroom
- Outdoor seating
- Vacant July 1, 2017

## SUITE 101: ±1,063 RSF

- Corner Identity
- Shell delivery
- Outdoor seating
- Non-cooking opportunity

#### **LOCATION HIGHLIGHTS**

- 16,200,000 Office Sq Ft
- 8,500 Residential Sq Ft
- Across from temporary Transbay Terminal
- SF Muni stops on 3 corners of the intersection

### PRIME SOUTH FIDI RETAIL SITES FOR LEASE

MISSION STREET