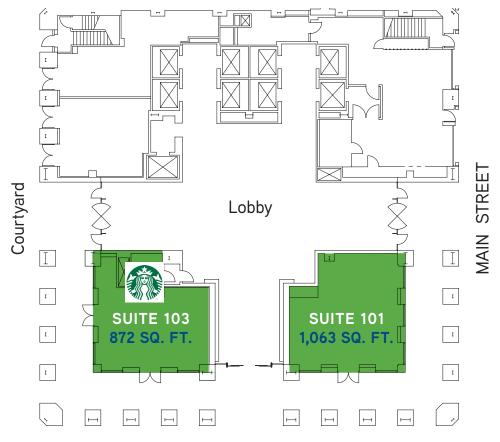

### SUITE 103: ±872 RSF

- Second generation Starbucks space
- Existing restroom
- Outdoor seating
- Vacant July 1, 2017

## SUITE 101: ±1,063 RSF

- Corner Identity
- Shell delivery
- Outdoor seating
- Non-cooking opportunity