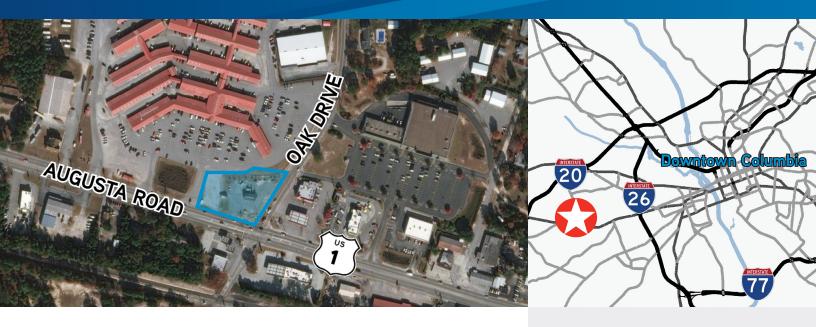

FOR LEASE > ±1 ACRE

## Highway 1 Ground Lease

AUGUSTA ROAD & OAK DRIVE, LEXINGTON, SC 29073

## **Property Details**

> ±1 acre

> Lease price: \$72,000/year

> Owner may consider build-to-suit

> Augusta Road/US-1 traffic count: 29,800 VPD

> Available January 2019