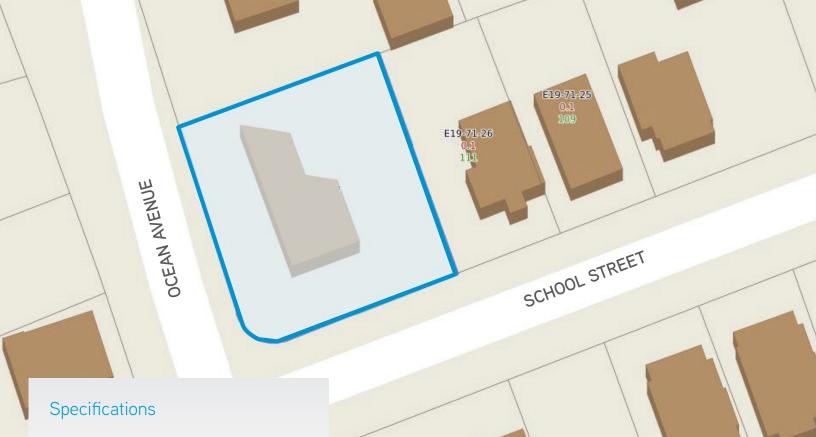

John J. Cafasso, CCIM Principal 860 616 4013 john.cafasso@colliers.com

| Total SF      | 1,065           |  |
|---------------|-----------------|--|
| Zoning        | NB              |  |
| Year Built    | 1980            |  |
| Free Standing | Yes             |  |
| Parking       | Ample           |  |
| Land          | 0.21 acres site |  |

### TRAFFIC COUNTS

Ocean Avenue & School Street 12,300 VPD Ocean Avenue & Sherman Street 10,400 VPD