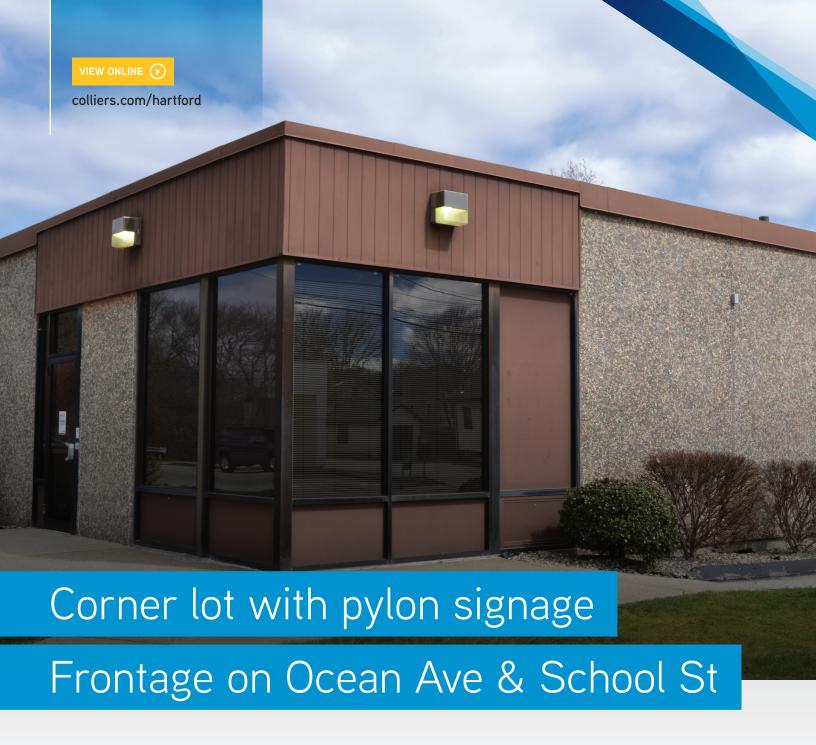

FOR SUBLEASE | 450 Ocean Avenue | New London, CT

Colliers International is pleased to present this former Citizens Bank sublease at 450 Ocean Avenue in New London, Connecticut. This 1,065 square foot free-standing building is on a 0.21 acre site. SUBLEASE RATE: NEGOTIABLE

#### **FEATURES**

- 1,065 SF retail building
- Ample parking
- Corner lot

- Pylon signage
- 0.21 acre site
- Frontage on Ocean Avenue