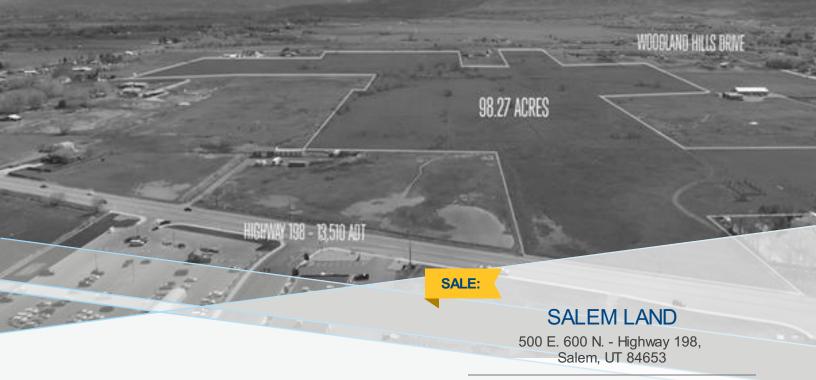

## FEATURES AND AMENITIES

-Zoned Commercial 1 & A1 -Borders R-15 zoning -Access points off of Highway 198 and Woodland Hills Drive -General plan calls for a mixture of commercial and multiple residential zones. -Property is in the path of development Utah County South Salem BUILDING SIZE: 98.27 ACRE, LOT SIZE: 98.27 ACRE SALE PRICE (\$): 6,872,600