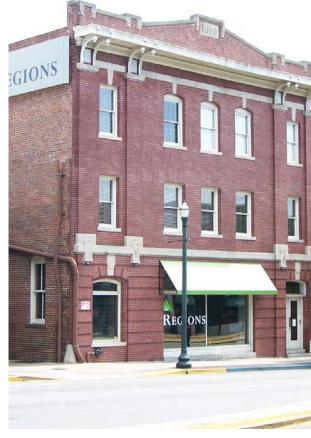

# 1010 Gervais Street

COLUMBIA, SC 29201

# Congaree Vista > Office Space

1010 Gervais is located in the heart of the Vista, with Gervais Street frontage. Gervais Street businesses include Hyatt Place, Hampton Inn, South State Bank. TD Ameritrade, Publix, Mellow Mushroom, Urban Outfitters, Starbucks and many more businesses, local boutiques and galleries. The property is within close proximity to the SC Statehouse grounds, University of South Carolina and Columbia's Central Business District.

## **Building Amenities**

- > ± 4.478 SF third floor suite
- > Prominent location in the VISTA, Columbia's Arts and Entertainment District one block from the State Capital
- > Originally built in 1910. Received prestigious Design Preservation Award from Historic Columbia for building renovations
- > Adjacent flat surface parking available with direct access to main lobby
- > Original hardwood floors, exposed beam ceilings, sky light, sprial HVAC ducing, separate energy efficient HVAC system, elevator service
- > Regions Bank located on ground level
- > Easy walking distance to restaurants and shoppping
- > Lease rate: \$16.00/SF. Tenant to pay costs of electricity and janitorial service