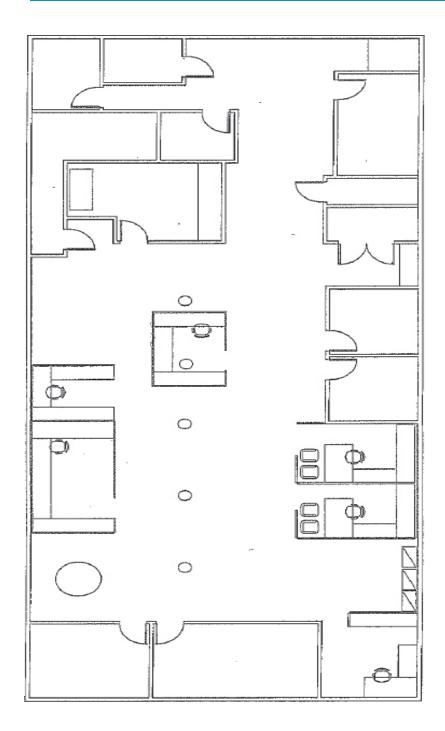

f South Carolina and Columbia's Central Business District.

## **Building Amenities**

- > ± 4.478 SF third floor suite
- > Prominent location in the VISTA, Columbia's Arts and Entertainment District one block from the State Capital
- > Originally built in 1910. Received prestigious Design Preservation Award from Historic Columbia for building renovations
- > Adjacent flat surface parking available with direct access to main lobby
- > Original hardwood floors, exposed beam ceilings, sky light, sprial HVAC ducing, separate energy efficient HVAC system, elevator service
- > Regions Bank located on ground level
- > Easy walking distance to restaurants and shoppping
- > Lease rate: \$16.00/SF. Tenant to pay costs of electricity and janitorial service





### 1010 Gervais Street > Floor Plan





### Contact Us

TOMMY TAPP 803 401 4277 tommy.tapp@colliers.com

COLLIERS INTERNATIONAL 1301 Gervais Street, Suite 600 Columbia, SC 29201

www.colliers.com/southcarolina