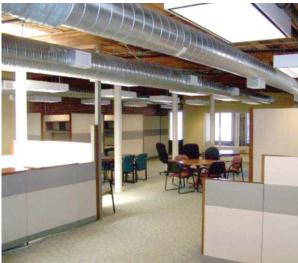

## **Building Amenities**

- > ± 4.478 SF third floor suite
- > Prominent location in the VISTA, Columbia's Arts and Entertainment District one block from the State Capital
- > Originally built in 1910. Received prestigious Design Preservation Award from Historic Columbia for building renovations
- > Adjacent flat surface parking available with direct access to main lobby
- > Original hardwood floors, exposed beam ceilings, sky light, sprial HVAC ducing, separate energy efficient HVAC system, elevator service
- > Regions Bank located on ground level
- > Easy walking distance to restaurants and shoppping
- > Lease rate: \$16.00/SF. Tenant to pay costs of electricity and janitorial service