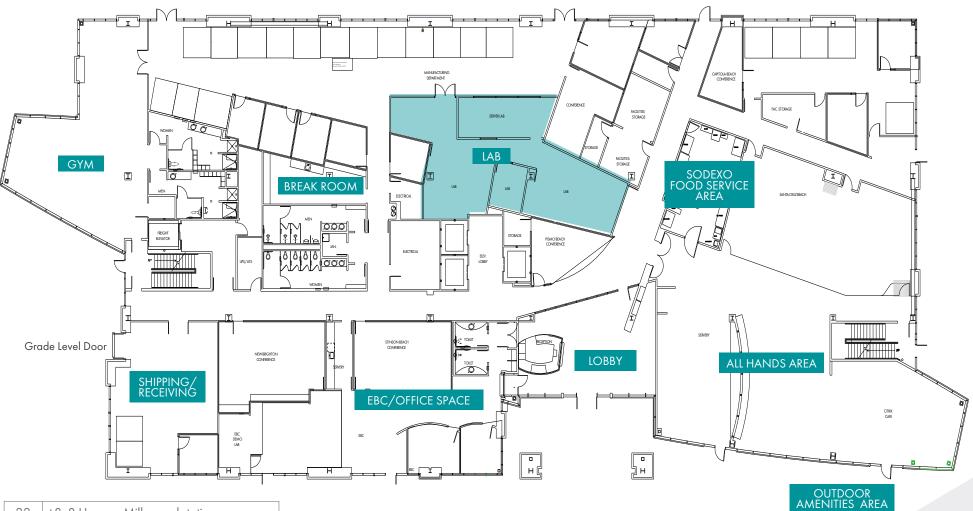

### FIRST FLOOR

FLOORPLAN

4800 GREAT 4980 AMERICA 4988 PARKWAY

22 ±8x8 Herman Miller workstations
12 Private Offices
5 Conference Rooms
5 Labs/Server Rooms

#### **TYPICAL FLOOR PLATE**

FLOORPLAN

| 105 | ±7x7 Hayworth workstations |
|-----|----------------------------|
| 62  | Private Offices            |
| 16  | Conference Rooms           |
| 1   | Labs/Server Rooms          |