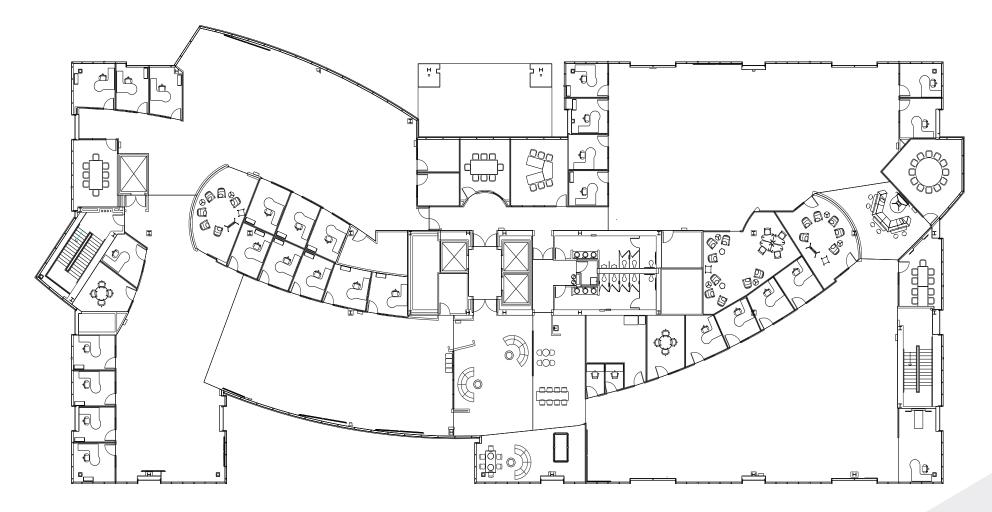

### FIRST FLOOR

FLOORPLAN

4800 GREAT 4980 AMERICA 4988 PARKWAY

22 ±8x8 Herman Miller workstations
12 Private Offices
5 Conference Rooms
5 Labs/Server Rooms

#### **TYPICAL FLOOR PLATE**

FLOORPLAN

| 105 | ±7x7 Hayworth workstations |
|-----|----------------------------|
| 62  | Private Offices            |
| 16  | Conference Rooms           |
| 1   | Labs/Server Rooms          |

#### **EXISTING LAYOUT**

FLOORPLAN

| 119 | Workstations     |
|-----|------------------|
| 27  | Private Offices  |
| 8   | Conference Rooms |