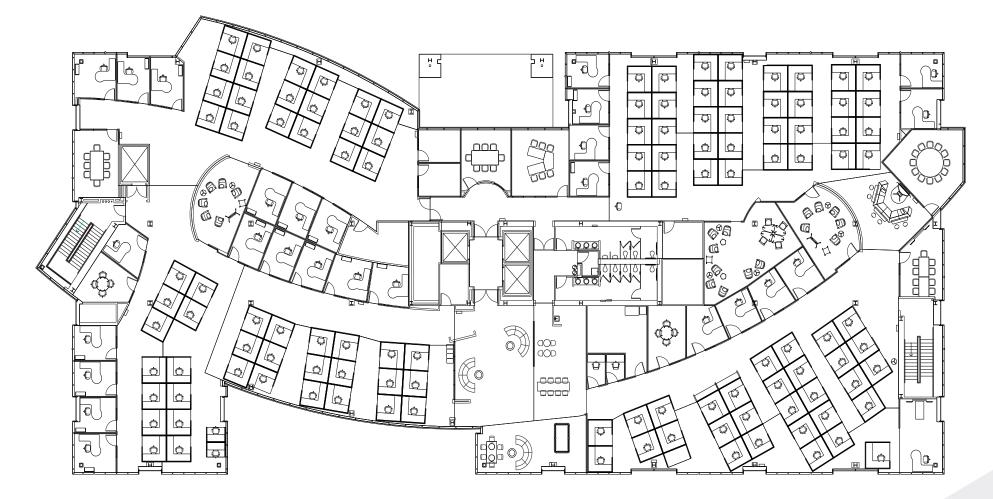

#### **TYPICAL FLOOR PLATE**

FLOORPLAN

| 105 | ±7x7 Hayworth workstations |
|-----|----------------------------|
| 62  | Private Offices            |
| 16  | Conference Rooms           |
| 1   | Labs/Server Rooms          |

### **TYPICAL FLOOR PLATE**