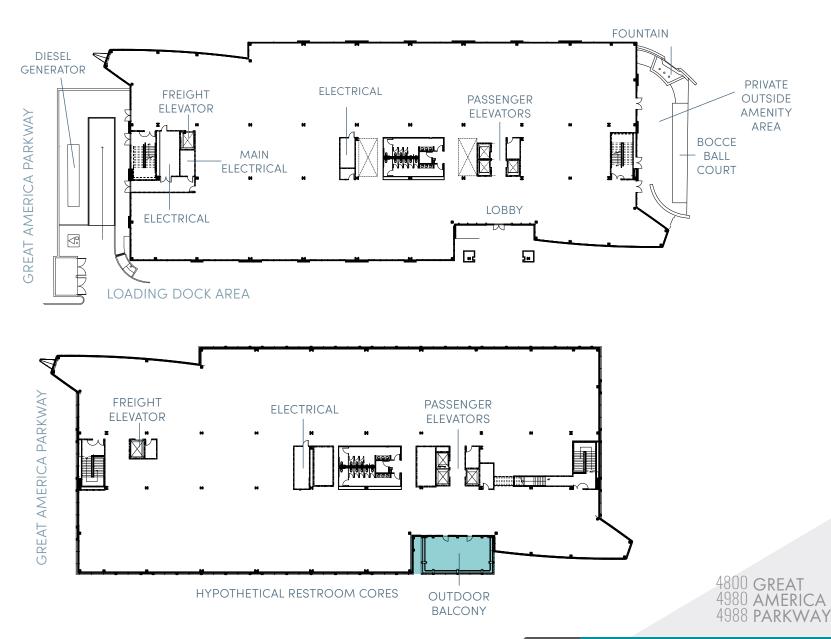

#### **TYPICAL FLOOR PLATE**



FLOORPLAN



| 105 | ±7x7 Hayworth workstations |
|-----|----------------------------|
| 62  | Private Offices            |
| 16  | Conference Rooms           |
| 1   | Labs/Server Rooms          |



#### 4988 GREAT AMERICA PARKWAY

#### BUILDING AMENITIES





Ground Floor Café Support

<image>







Class A Office Campus Sublease/Direct Lease







#### **EXISTING LAYOUT**



FLOORPLAN

| 119 | Workstations     |
|-----|------------------|
| 27  | Private Offices  |
| 8   | Conference Rooms |







### **TYPICAL FLOOR PLATE**





### 4980 GREAT AMERICA PARKWAY

### **BUILDING AMENITIES**





Large Conference Room



4800 GREAT 4980 AMERICA 4988 PARKWAY

Class A Office Campus Sublease/Direct Lease

O NUME HERE

# 4800 GREAT AMERICA PARKWAY









TYPICAL Floor plate

#### 4800 GREAT 4980 AMERICA 4988 PARKWAY SANTA CLARA

## ±451,900 SF

Class A Office Campus Sublease/Direct Lease

#### **CRAIG L. FORDYCE**, SIOR, CCIM

+1 408 282 3911 craig.fordyce@colliers.com CA Lic. 00872812

#### **GRANT ZAMUDIO**, MCR

+1 408 656 1894 grant.zamudio@colliers.com CA Lic. 01858005 This document has been prepared by Colliers for advertising and general information only. Colliers makes no guarantees, representations or warranties of any kind, expressed or implied, regarding the information including, but not limited to, warranties of content, accuracy and reliability. Any interested party should undertake their own inquiries as to the accuracy of the information. Colliers excludes unequivocally all inferred or implied terms, conditions and warran