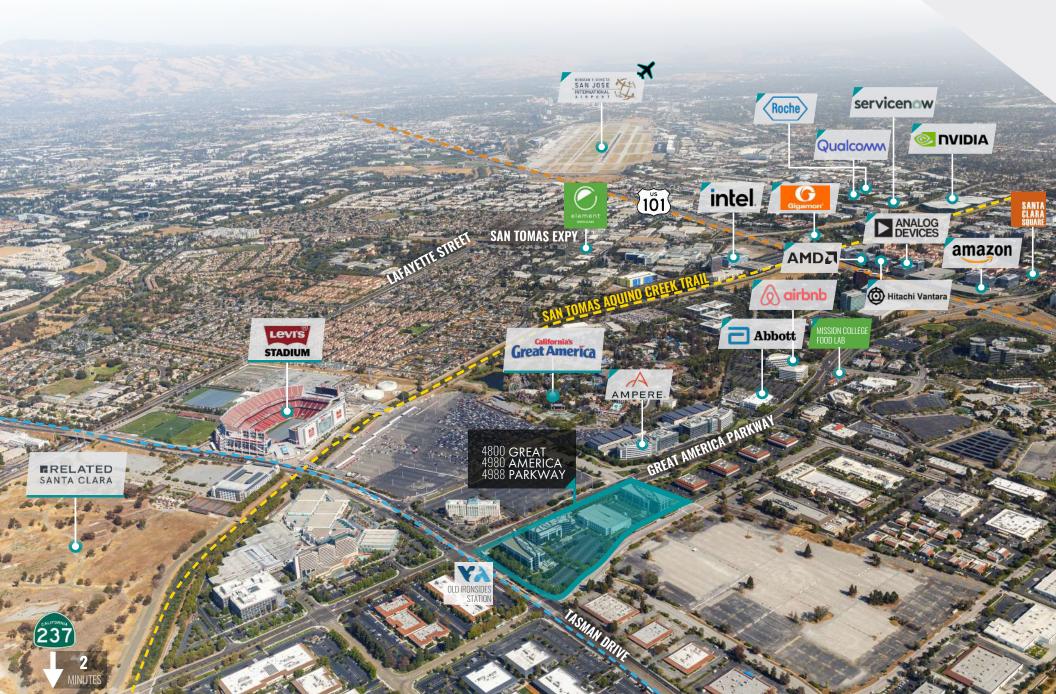

Lic. 00872812

+1 408 656 1894 grant.zamudio@colliers.com CA Lic. 01858005

STATING THE MANAGE TILLES



## ±451,900 SF Class A Office Campus Sublease/Direct Lease



Impressive views of Santa Clara's most

prominent corridor from outdoor patios at each building

Efficient floorplates with low operating expenses and low-cost Silicon Valley Power

- Divisible to ±170,689 SF and ±281,900 SF 😝 3.3/1,000 parking + EV parking on site
  - Direct VTA access and quick entry/exit to Highways 237 and 101
  - All buildings feature their own generator and 3 passenger elevators and 1 freight elevator

#### ±281,900 SF COMBINED



#### campus OVERVIEW

- CAMPUS SUBLEASE EXPIRATION February 28, 2026
- ► LONG TERM LEASE AVAILABLE

**4800** Great America Parkway ±170,689 SF



#### **`NEARBY TENANTS**









## 4988 GREAT AMERICA PARKWAY

Class A Office Campus Sublease/Direct Lease



FXII





### FIRST FLOOR



FLOORPLAN



4800 GREAT 4980 AMERICA 4988 PARKWAY

22 ±8x8 Herman Miller workstations
12 Private Offices
5 Conference Rooms
5 Labs/Server Rooms





#### **TYPICAL FLOOR PLATE**



FLOORPLAN



| 105 | ±7x7 Hayworth workstations |
|-----|----------------------------|
| 62  | Private Offices            |
| 16  | Conference Rooms           |
| 1   | Labs/Server Rooms          |



#### 4988 GREAT AMERICA PARKWAY

#### BUILDING AMENITIES





Ground Floor Café Support

<image>







Class A Office Campus Sublease/Direct Lease







#### **EXISTING LAYOUT**



FLOORPLAN

| 119 | Workstations     |
|-----|------------------|
| 27  | Private Offices  |
| 8   | Conference Rooms |