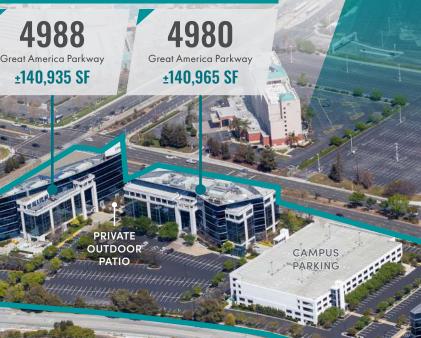

#### ±281,900 SF COMBINED

#### campus OVERVIEW

- CAMPUS SUBLEASE EXPIRATION February 28, 2026
- ► LONG TERM LEASE AVAILABLE

**4800** Great America Parkway ±170,689 SF