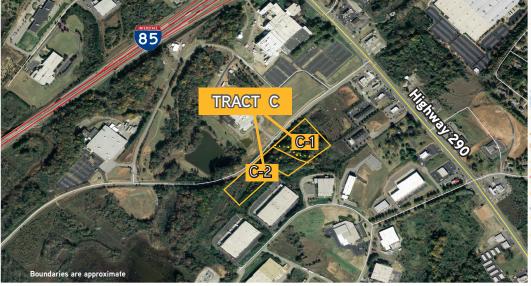

## Hillside Tract C

HILLSIDE COMMERCE PARK. DUNCAN, SC 29334

## May be sub-divided:

C-1 - 3.35 acres at \$55,000 per acre AS IS C-2 - 7.36 acres at \$35,000 per acre AS IS