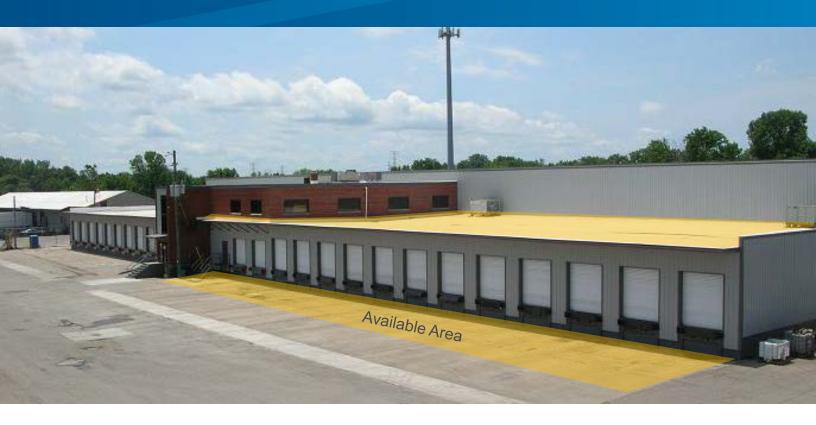

## Property Highlights

- > ± 10,000 SF available
- > 14 dock doors
- > I-3-U zoning
- > Yard space available
- Minutes from the I-70 & Harding Street interchange
- > Close to Indianapolis International Airport

### Aerial & Site Plan