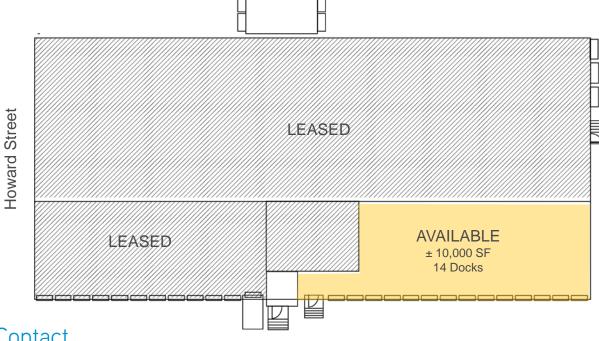

## Property Highlights

- > ± 10,000 SF available
- > 14 dock doors
- > I-3-U zoning
- > Yard space available
- Minutes from the I-70 & Harding Street interchange
- > Close to Indianapolis International Airport

### Aerial & Site Plan