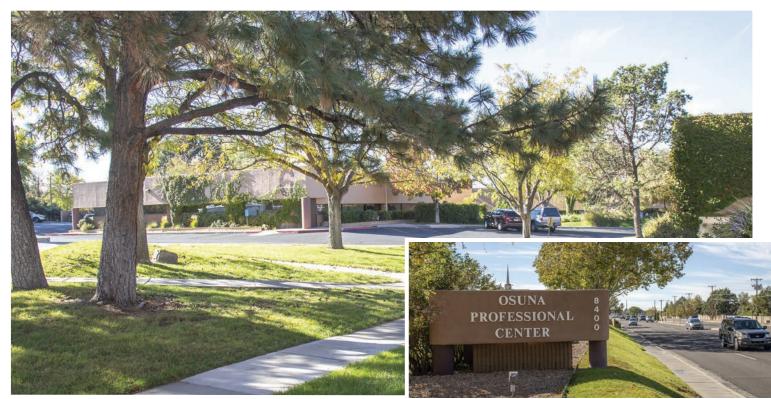

## Osuna Professional Center

8400 OSUNA RD. NE., ALBUQUERQUE, NM 87109

#### **Building Amenities**

- > Highly visible complex with 50,000 VPD
- > Strategically located in the Northeast Heights
- > A mature and densely populated submarket with desirable demographics
- > Frontage on Osuna and Wyoming with easy access from both roads
- > Great opportunity for medical or professional users
- > Beautifully landscaped grounds with campus-like feel
- > New way-finding signs and tenant specific signage will be installed in early 2019
- > Tenant improvement allowance available for qualified tenants

#### FOR LEASE > NE HEIGHTS OFFICE LOCATION