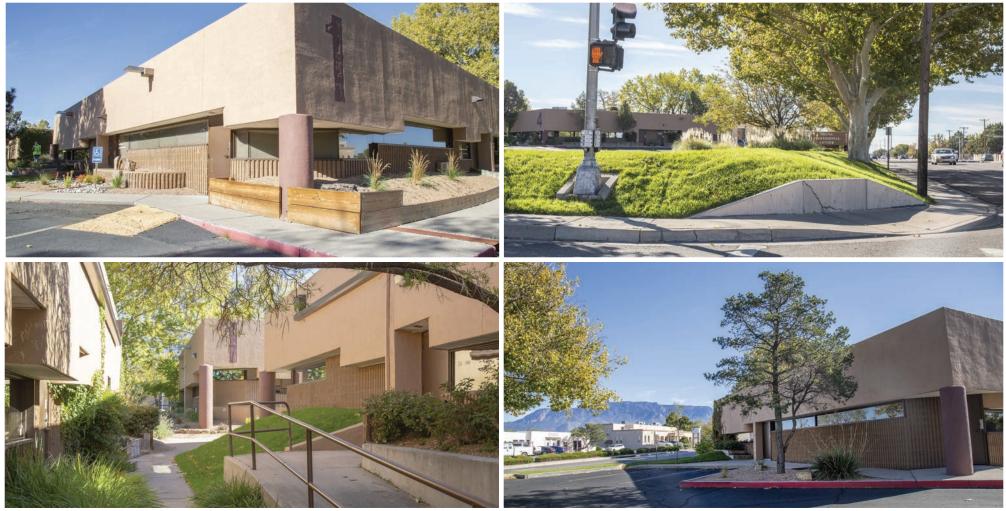

## Osuna Professional Center

8400 OSUNA RD. NE., ALBUQUERQUE, NM 87109

#### **Building Amenities**

- > Highly visible complex with 50,000 VPD
- > Strategically located in the Northeast Heights
- > A mature and densely populated submarket with desirable demographics
- > Frontage on Osuna and Wyoming with easy access from both roads
- > Great opportunity for medical or professional users
- > Beautifully landscaped grounds with campus-like feel
- > New way-finding signs and tenant specific signage will be installed in early 2019
- > Tenant improvement allowance available for qualified tenants

#### FOR LEASE > NE HEIGHTS OFFICE LOCATION