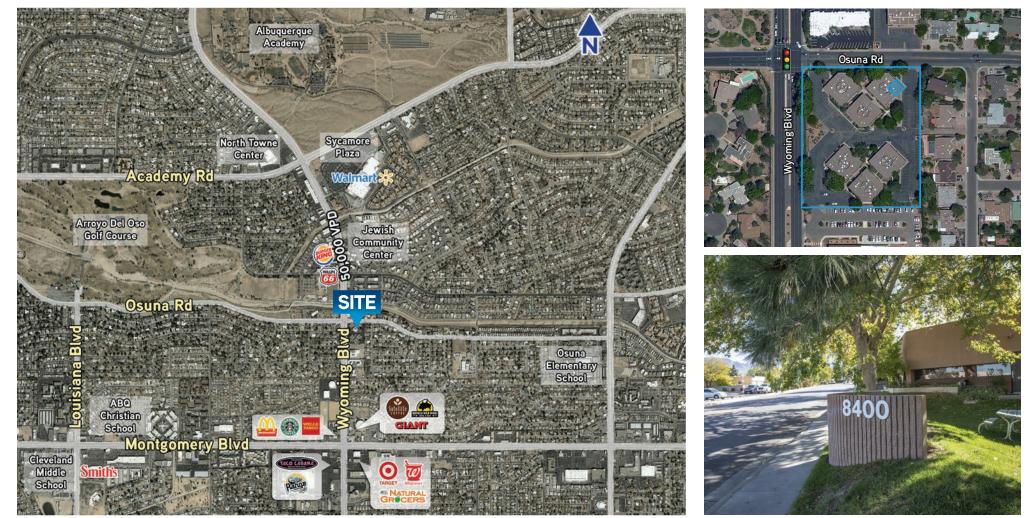

## Osuna Professional Center

8400 OSUNA RD. NE., ALBUQUERQUE, NM 87109

#### **Building Amenities**

- > Highly visible complex with 50,000 VPD
- > Strategically located in the Northeast Heights
- > A mature and densely populated submarket with desirable demographics
- > Frontage on Osuna and Wyoming with easy access from both roads
- > Great opportunity for medical or professional users
- > Beautifully landscaped grounds with campus-like feel
- > New way-finding signs and tenant specific signage will be installed in early 2019
- > Tenant improvement allowance available for qualified tenants

#### FOR LEASE > NE HEIGHTS OFFICE LOCATION