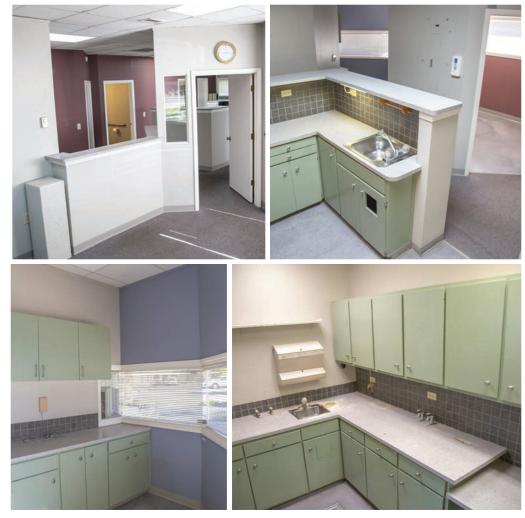

### Build-out

- > Dental office build-out
- > 3 exam rooms
- > Consultation room
- > Lab

- > Doctor's office
- > Reception/waiting room
- > Break area