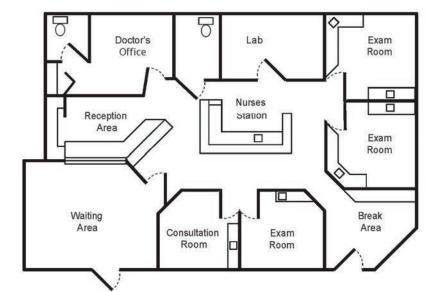

### Available

> Suite 1-C: +/-1,343 SF

### Build-out

- > Dental office build-out
- > 3 exam rooms
- > Consultation room
- > Lab

- > Doctor's office
- > Reception/waiting room
- > Break area