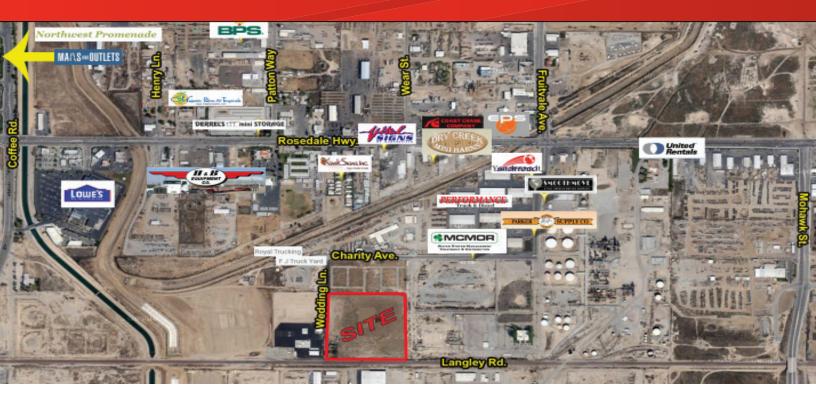

### **LOCATION HIGHLIGHTS:**

This is a rare opportunity to purchase 13.14 acres of land in the heart of the "oilpatch". The "oilpatch" is one of the most desirable industrial areas in Bakersfield. The site offers easy access in and out of the "oilpatch" via Rosedale Highway, which has a signalized intersection less than 1/4 mile from the subject property.

#### **OFFERED FOR SALE:**

13.14 Acres

M-2 PD Zoned Land (Medium Industrial)