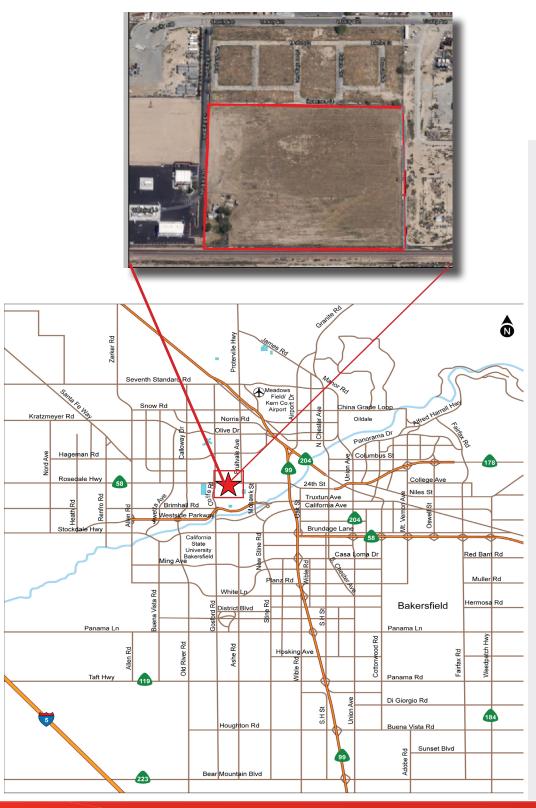

### **LOCATION HIGHLIGHTS:**

This is a rare opportunity to purchase 13.14 acres of land in the heart of the "oilpatch". The "oilpatch" is one of the most desirable industrial areas in Bakersfield. The site offers easy access in and out of the "oilpatch" via Rosedale Highway, which has a signalized intersection less than 1/4 mile from the subject property.

#### **OFFERED FOR SALE:**

13.14 Acres

M-2 PD Zoned Land (Medium Industrial)