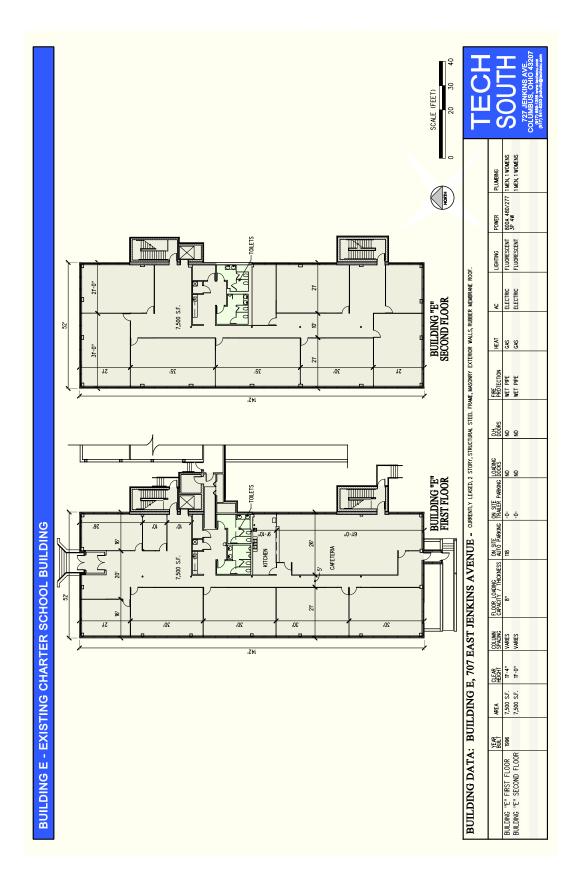

### 711 Southwood Ave. > Industrial Space

Convenient central location. Remodeled specifically for a charter school in 2006. Existing playground area included.

| Building Type: | 15,000 SF Charter School |
|----------------|--------------------------|
| First Floor:   | 7,500 SF                 |
| Second Floor:  | 7,500 SF                 |
| Lease Rate:    | \$15.00/SF MG            |

## **Building Amenities**

- > Recently remodeled restrooms on both floors
- > Abundant parking
- > Playground area
- > Fully remodeled in 2006, built in 1996
- $\boldsymbol{\succ}$  Classrooms, cafeteria and administrative

offices

> Elevator

BENJAMIN B. JOHNSON, SIOR 614.410.5647 COLUMBUS, OH benjamin.johnson@colliers.com

CHRISTOPHER POTTS, CCIM 614.437.4654 COLUMBUS, OH christopher.potts@colliers.com