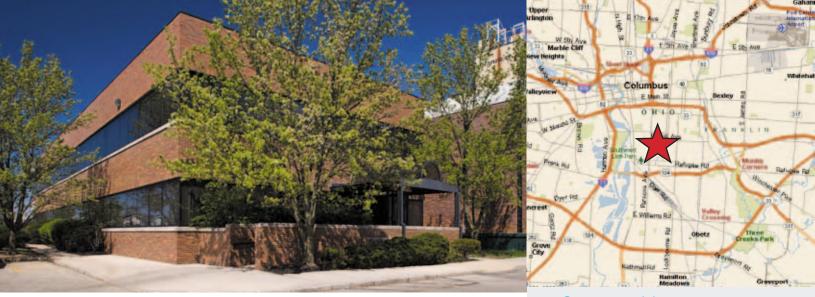

# TechSouth - Building E

711 SOUTHWOOD AVE, COLUMBUS, OHIO 43207

### 711 Southwood Ave. > Industrial Space

Convenient central location. Remodeled specifically for a charter school in 2006. Existing playground area included.

| Building Type: | 15,000 SF Charter School |
|----------------|--------------------------|
| First Floor:   | 7,500 SF                 |
| Second Floor:  | 7,500 SF                 |
| Lease Rate:    | \$15.00/SF MG            |