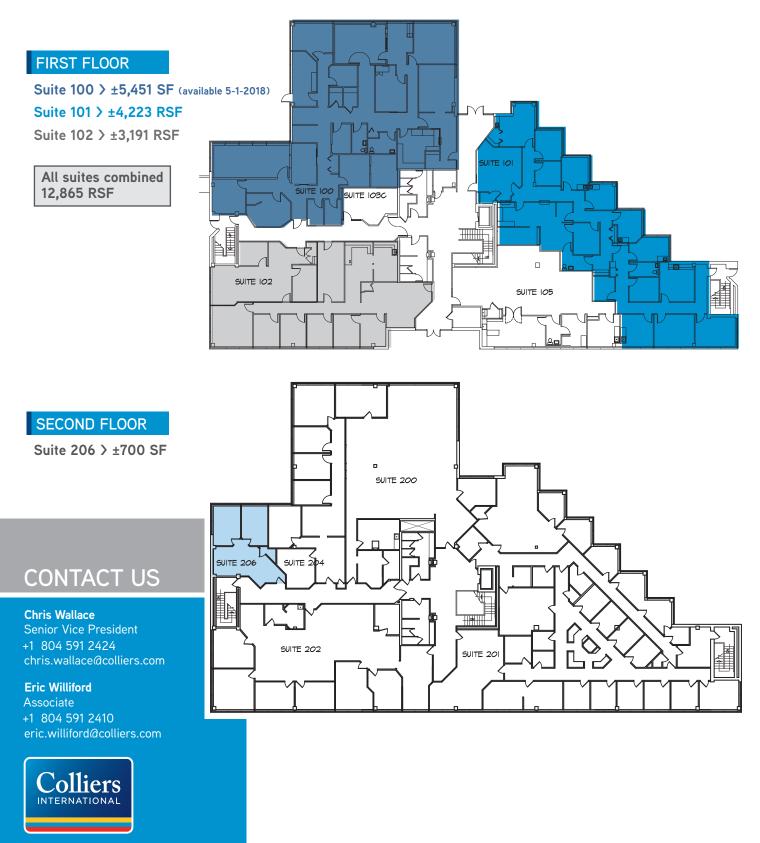

#### SUITES AVAILABLE >

# 

- > 30,722 two story office/medical building
- > Monument and building signage available
- > First floor conference room
- > Located in the Glen Forest Office Park with easy access to I-95 & I-64
- > Ample parking, 5 spaces per 1,000 SF
- > Well-maintained property
- > Close to Henrico Doctors' and St. Mary's Hospitals
- > Many retail amenities nearby
- > Potential opportunity for ±12,000 SF of contiguous space on the 2<sup>nd</sup> floor