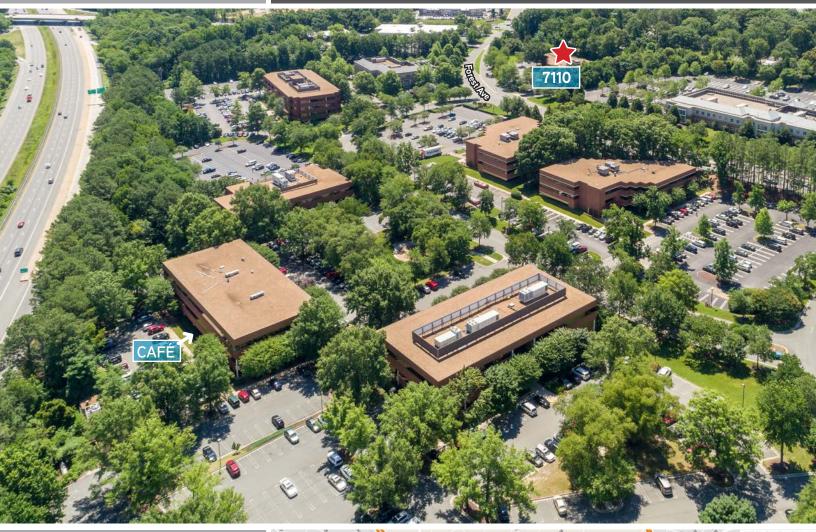

# 

- > 30,722 two story office/medical building
- > Monument and building signage available
- > First floor conference room
- > Located in the Glen Forest Office Park with easy access to I-95 & I-64
- > Ample parking, 5 spaces per 1,000 SF
- > Well-maintained property
- > Close to Henrico Doctors' and St. Mary's Hospitals
- > Many retail amenities nearby
- > Potential opportunity for ±12,000 SF of contiguous space on the 2<sup>nd</sup> floor