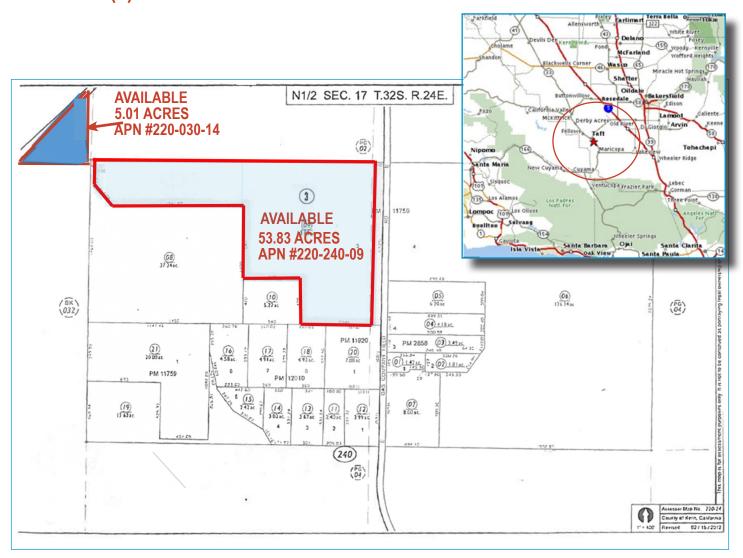

### FOR SALE > 58.84 ACRES

## TWO (2) UNDEVELOPED PARCELS - TOTALING 58.84 ACRES