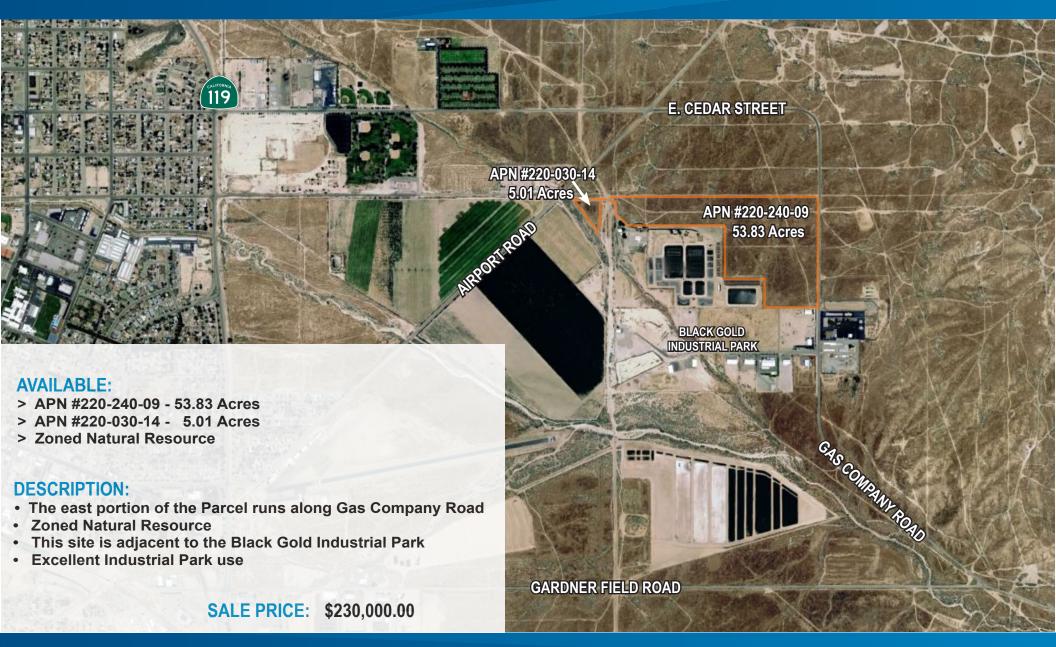

### FOR SALE > 58.84 ACRES

## TWO (2) UNDEVELOPED PARCELS - TOTALING 58.84 ACRES