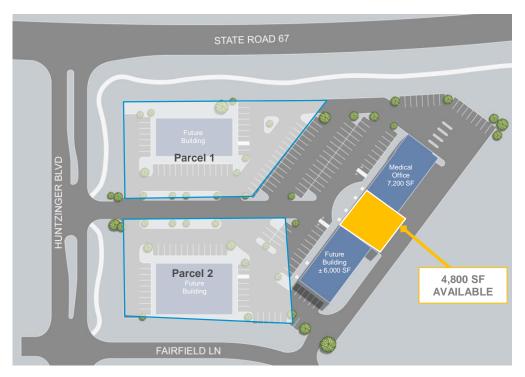

## Property Highlights

- > 1,400 4,800 SF available for lease in existing building
- > 4,800 SF Plug & Play restaurant space (furniture, fixtures, and equipment can be included in a lease)
- > 1.09 acre & 1.02 acre parcels located directly off SR 67 / US 36 via Huntzinger Boulevard
- > Land lease, sale or build-to-suit opportunities
- > Lots ready for immediate development
- > All utilities in place

> PARCEL 1: 1.09 acres

> PARCEL 2: 1.02 acres