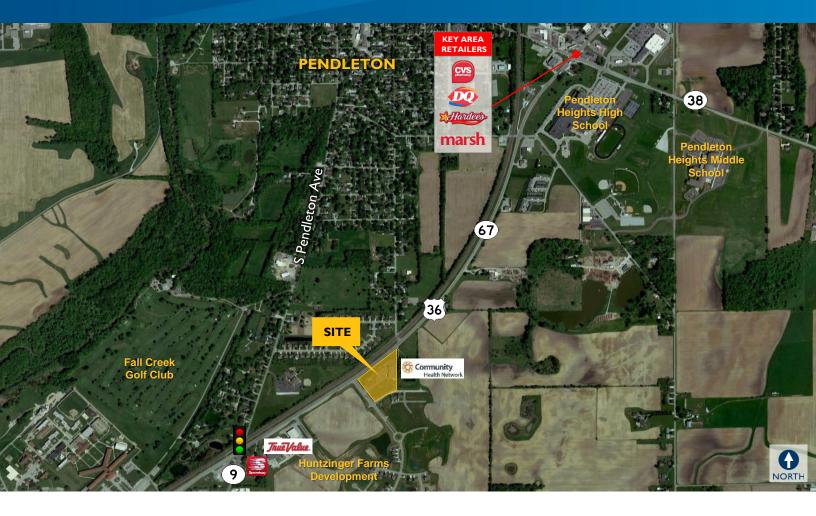

## Property Highlights

- > 1,400 4,800 SF available for lease in existing building
- > 4,800 SF Plug & Play restaurant space (furniture, fixtures, and equipment can be included in a lease)
- > 1.09 acre & 1.02 acre parcels located directly off SR 67 / US 36 via Huntzinger Boulevard
- > Land lease, sale or build-to-suit opportunities
- > Lots ready for immediate development
- > All utilities in place

- Join existing retail strip center anchored by Community Health
- Located in the mixed-use Huntzinger Farms Master Planned Development
- Accessible to the most desirable employers in the Indianapolis area including Anderson, Carmel, Fishers and Noblesville
- > Annual Average Daily Traffic:
  - SR 67 / US 36: 13,345 vehicles

| KEY DESTINATIONS | MILEAGE |
|------------------|---------|
| Anderson         | 8       |
| Fishers          | 15      |
| Noblesville      | 15      |
| Carmel           | 20      |
| Indianapolis     | 26      |
| Fort Wayne       | 83      |
| Chicago          | 164     |