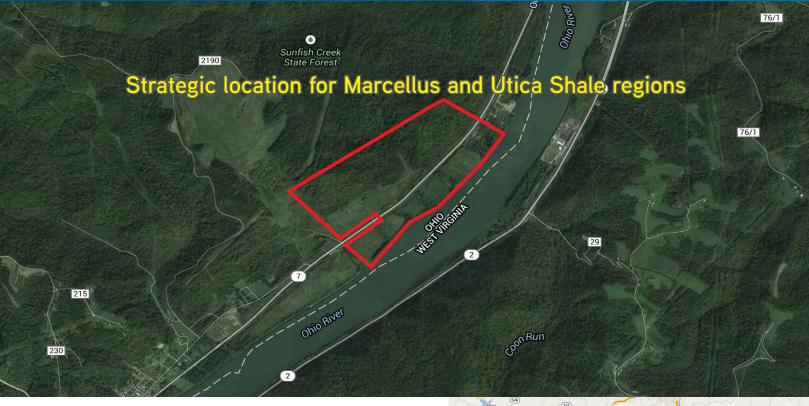

## Powhatan #4

MONROE COUNTY, OH

## Property Information

- > +/- 200 acres
- > Ohio River mile marker 115.5
- > Fleeting permitted 64 jumbo barges
- > Rail access
  - Rail line serviced by Carload Express
- > 16 minutes to Moundsville, WV
- > 26 minutes to I-470
- > 16 minutes to Hannibal Industrial Park