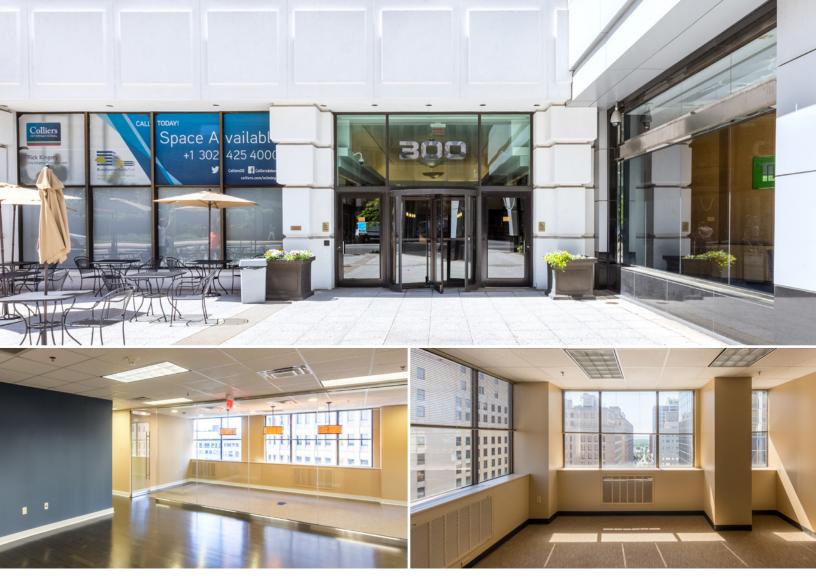

# Class A Office Space Available

300 Delaware Avenue, Wilmington, Delaware

### **FEATURES & AMENITIES**

- > 17-Story office tower with 298,071 SF of Class A office space
- > Available for Lease
  - Small suites & up to 34,550+/- SF of contiguous space
- > Located in the heart of Wilmington's Central Business District with easy access to I-95 and the SEPTA Wilmington/Newark Regional Rail
- > 24/7 security
- > Conference center available for tenant use
- > On-site property management and maintenance professionals
- > Within walking distance of a variety of restaurants, coffee shops, and hotels, as well as the Federal and State Courts

### **FEATURES & AMENITIES**

- Located on the corner of Delaware Avenue and West Street in the heart of Wilmington's CBD
- > On-site café and two bank branches
- > 24-hour security
- > Dual-feed electric