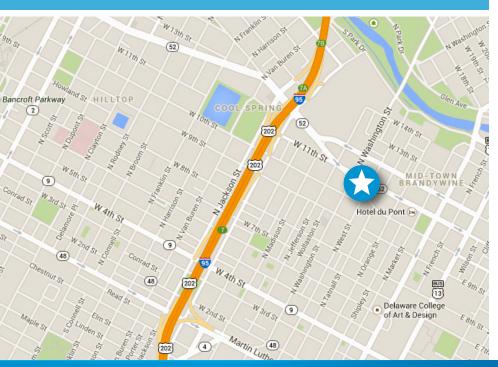

### **FEATURES & AMENITIES**

- > 17-Story office tower with 298,071 SF of Class A office space
- > Available for Lease
  - Small suites & up to 34,550+/- SF of contiguous space
- > Located in the heart of Wilmington's Central Business District with easy access to I-95 and the SEPTA Wilmington/Newark Regional Rail
- > 24/7 security
- > Conference center available for tenant use
- > On-site property management and maintenance professionals
- > Within walking distance of a variety of restaurants, coffee shops, and hotels, as well as the Federal and State Courts

### **FEATURES & AMENITIES**

- Located on the corner of Delaware Avenue and West Street in the heart of Wilmington's CBD
- > On-site café and two bank branches
- > 24-hour security
- > Dual-feed electric