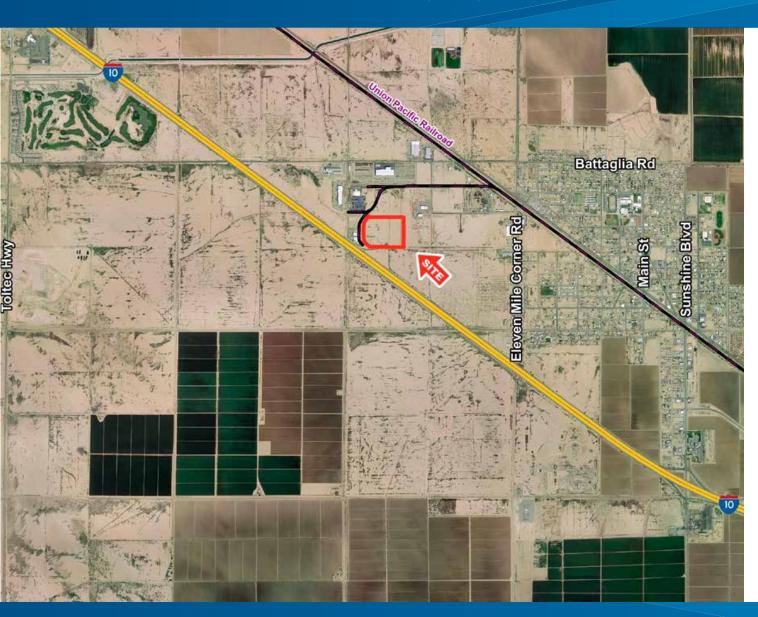

# FOR SALE > RAIL SERVED INDUSTRIAL DEVELOPMENT SITE Eloy Industrial Park

SE OF INTERSTATE 10 AND BATTAGLIA DRIVE, ELOY, AZ

> Size: ±25.95 Acres

> Zoning: I-2 General Industrial

> Jurisdiction: City of Eloy

#### **Property Notes**

- > Rail served industrial zoned land
- > Excellent visibility from Interstate 10 freeway
- > Located between two full diamond interchanges on I-10 (Sunshine Boulevard, Toltec Road)