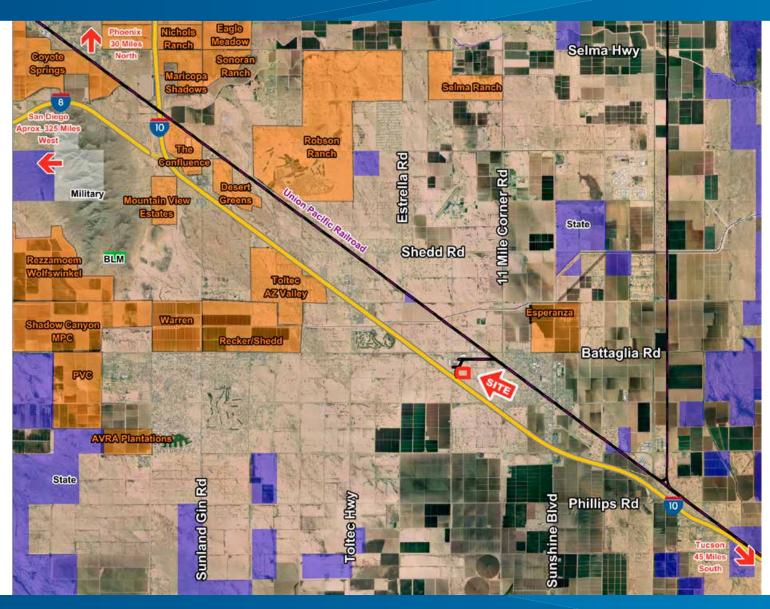

# FOR SALE > RAIL SERVED INDUSTRIAL DEVELOPMENT SITE Eloy Industrial Park

SE OF INTERSTATE 10 AND BATTAGLIA DRIVE, ELOY, AZ

> Size: ±25.95 Acres

> Zoning: I-2 General Industrial

> Jurisdiction: City of Eloy

#### **Property Notes**

- > Rail served industrial zoned land
- > Excellent visibility from Interstate 10 freeway
- > Located between two full diamond interchanges on I-10 (Sunshine Boulevard, Toltec Road)