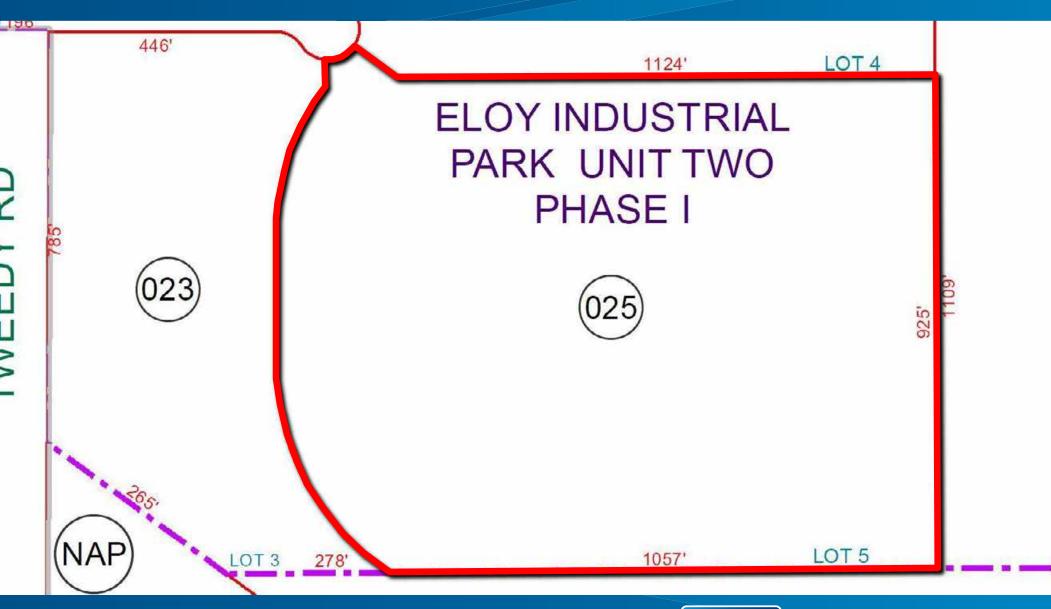

# FOR SALE > RAIL SERVED INDUSTRIAL DEVELOPMENT SITE Eloy Industrial Park

SE OF INTERSTATE 10 AND BATTAGLIA DRIVE, ELOY, AZ

> Size: ±25.95 Acres

> Zoning: I-2 General Industrial

> Jurisdiction: City of Eloy

> Parcel #: 408-02-025

> Taxes (2013): \$9,957.30

> Asking Price: \$565,000