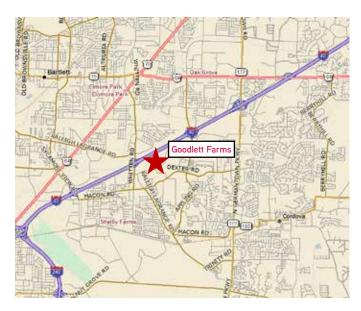

Located at 7000 Goodlett Farms Parkway just minutes from 1-40 / I-240 Interchange