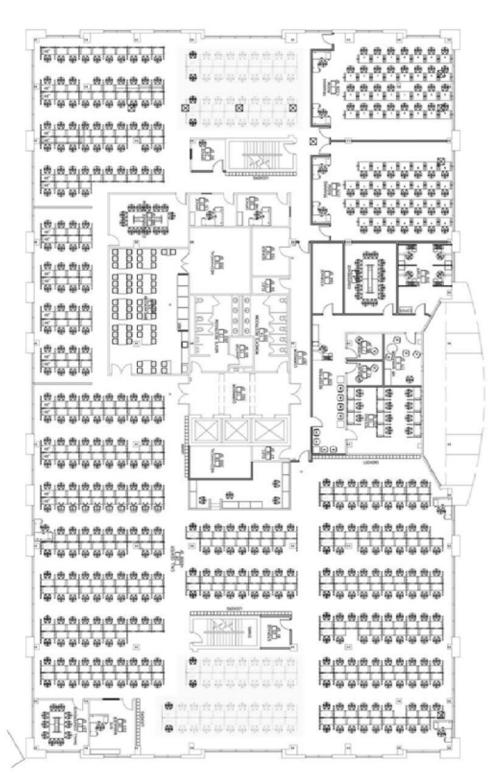

#### FLOOR PLAN

# 7000 Goodlett Farms Parkway > 2nd Floor

25,979 RSF Available