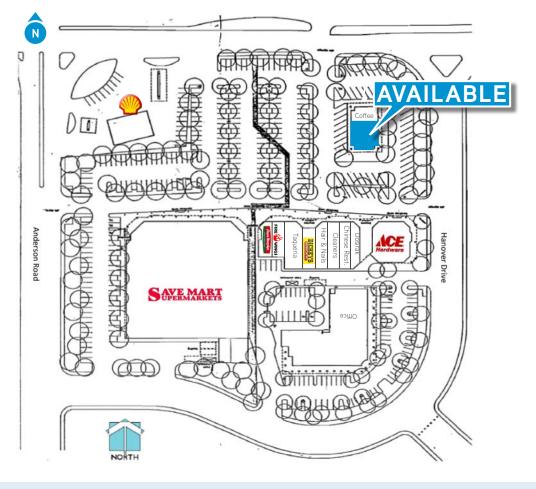

ANDERSON PLAZA

## **HIGHLIGHTS**

- > 2,598 SF former restaurant space
- > High profile location
- > Rare 2nd generation restaurant opportunity in Davis, CA
- > Located 2 blocks from Davis High School which has an open campus
- > Surrounded by dense residential population