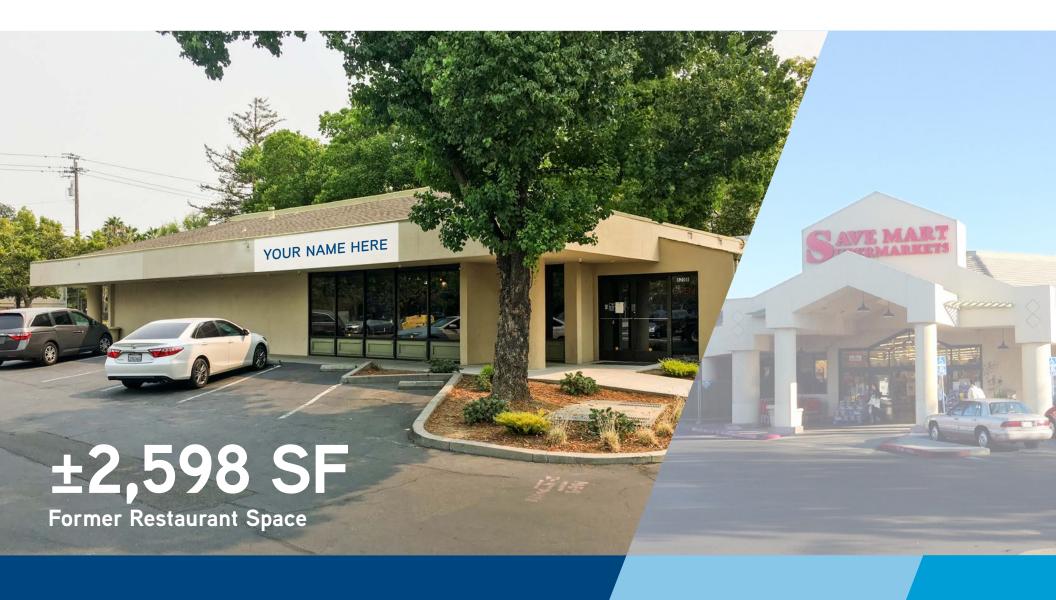

## **HIGHLIGHTS**

- > 2,598 SF former restaurant space
- > High profile location
- > Rare 2nd generation restaurant opportunity in Davis, CA
- > Located 2 blocks from Davis High School which has an open campus
- > Surrounded by dense residential population