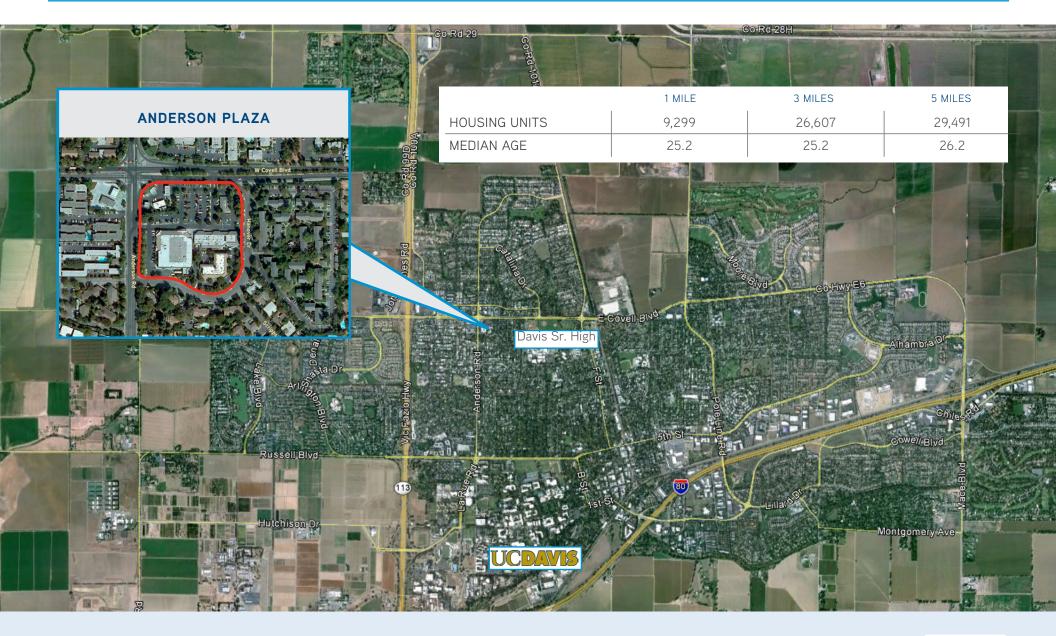

## **DEMOGRAPHICS (2018)**

|                  | 1 MILE   | 3 MILES   | 5 MILES   |
|------------------|----------|-----------|-----------|
| TOTAL POPULATION | 21,107   | 77,862    | 81,228    |
| AVE. HH INCOME   | \$98,229 | \$101,074 | \$104,610 |