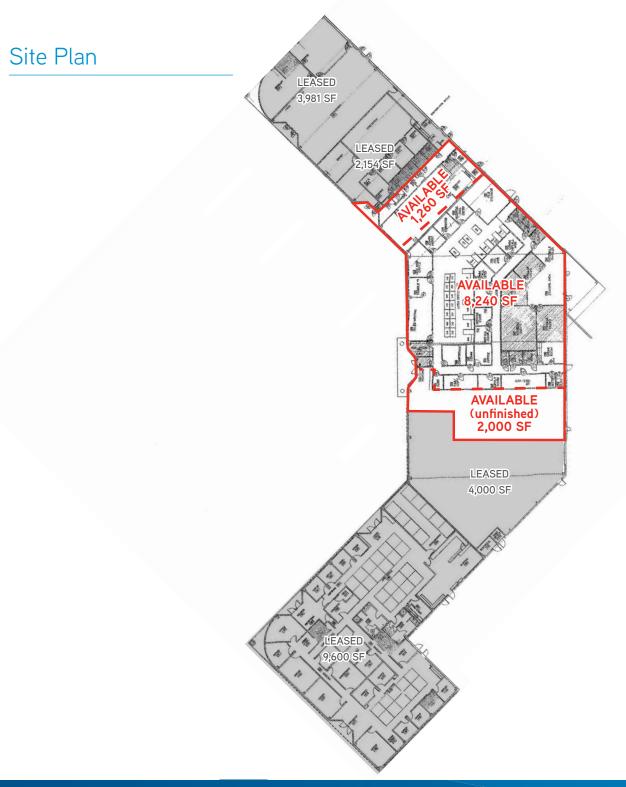

### **Center Features**

- >  $\pm$ 1,260  $\pm$ 11,500 SF available, see next page for a breakdown of the suites
- > Brick, block, and glass construction
- > Open floor plans
- > Abundant parking
- > Zoned PUD-B-R

## Parkway Business Center

5000 BUSINESS CENTER DRIVE SAVANNAH, GA 31405

DAVID SINK 912 662 8010 SAVANNAH, GA david.sink@colliers.com SEBASTIAN FINDLAY 912 483 6160 SAVANNAH, GA sebastian.findlay@colliers.com