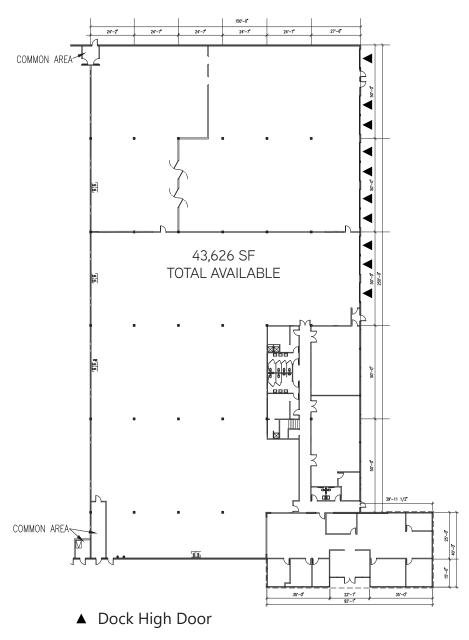

FOR LEASE > 43,626 SF

## GREEN RIVER CORPORATE PARK Building B



20232 72<sup>nd</sup> Avenue South | Kent, Washington 98032



### **AVAILABILITY AND FEATURES**

- > 43,626 SF total available
- > 8.109 SF office
- > 10 dock high doors
- > 24' clear height
- Heavily improved with food manufacturing infrastructure
- > Strong corporate image
- Quick and easy access to Interstate 5, Interstate 405, and State Route 167
- > 10 minutes to Sea-Tac Airport
- > Only minutes to Southcenter retail



Property owned by:



## GREEN RIVER CORPORATE PARK Building B



20232 72<sup>nd</sup> Avenue South | Kent, Washington 98032

### SITE PLAN

# TITITITITI ( \*\* \*\*\*\*\*\*\*\*\*\*\* Building B \*\*\*\*\*\*\*\*\*\*\*\*

### FLOOR PLAN



Property owned by:

CLARION PARTNERS

FOR LEASE > 43,626 SF

## GREEN RIVER CORPORATE PARK Building B



20232 72<sup>nd</sup> Avenue South | Kent, Washington 98032

#### **LOCATION MAP**



- > Only minutes to retail including restaurants, shopping and theatres
- > ±6 miles / ±12 minutes to Sea-Tac Airport
- > ±17 miles / ±22 minutes to downtown Seattle
- > ±17 miles / ±25 minutes to Port of Seattle
- > ±19 miles / ±26 minutes to Port of Tacoma



Property owned by:

CLARION PARTNERS

This document has been prepared by Colliers International for advertising and general information only. Colliers International makes no guarantees, representations or warranties of any kind, express or implied, regarding the information including, but not limited to, warranties of content, accuracy and rel