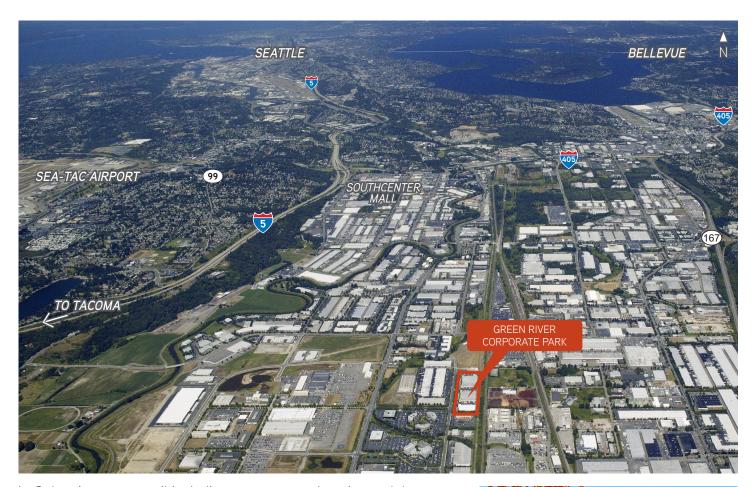

#### **LOCATION MAP**

- > Only minutes to retail including restaurants, shopping and theatres
- > ±6 miles / ±12 minutes to Sea-Tac Airport
- > ±17 miles / ±22 minutes to downtown Seattle
- > ±17 miles / ±25 minutes to Port of Seattle
- > ±19 miles / ±26 minutes to Port of Tacoma