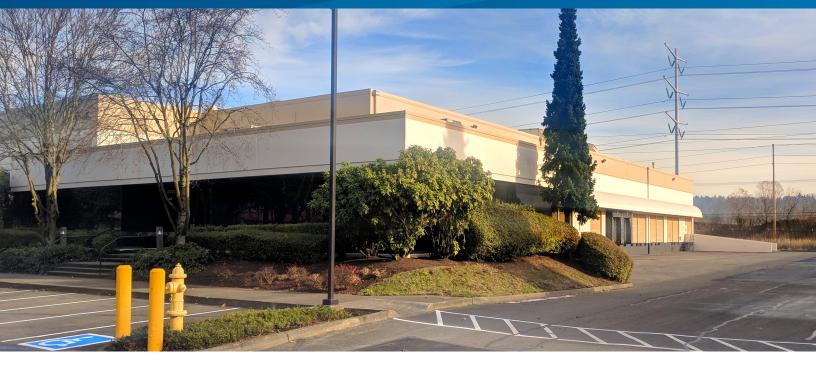

FOR LEASE > 43,626 SF

## GREEN RIVER CORPORATE PARK Building B

20232 72<sup>nd</sup> Avenue South | Kent, Washington 98032

### **AVAILABILITY AND FEATURES**

- > 43,626 SF total available
- > 8.109 SF office
- > 10 dock high doors
- > 24' clear height
- Heavily improved with food manufacturing infrastructure
- > Strong corporate image
- Quick and easy access to Interstate 5, Interstate 405, and State Route 167
- > 10 minutes to Sea-Tac Airport
- > Only minutes to Southcenter retail