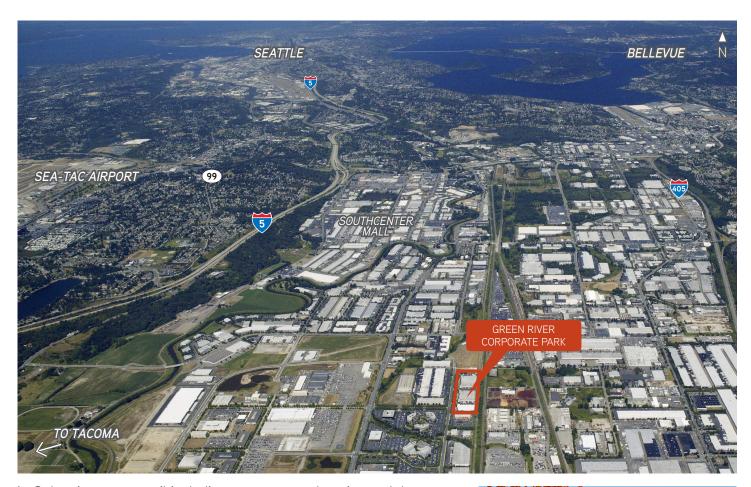

#### **LOCATION MAP**

- > Only minutes to retail including restaurants, shopping and theatres
- > ±6 miles / ±12 minutes to SeaTac Airport
- > ±17 miles / ±22 minutes to downtown Seattle
- > ±17 miles / ±25 minutes to Port of Seattle
- > ±19 miles / ±26 minutes to Port of Tacoma