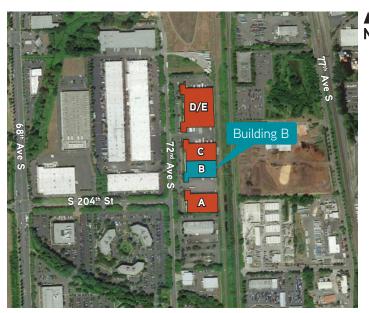

#### **LOCATION MAP**

- > Only minutes to retail including restaurants, shopping and theatres
- > ±6 miles / ±12 minutes to SeaTac Airport
- > ±17 miles / ±22 minutes to downtown Seattle
- > ±17 miles / ±25 minutes to Port of Seattle
- > ±19 miles / ±26 minutes to Port of Tacoma