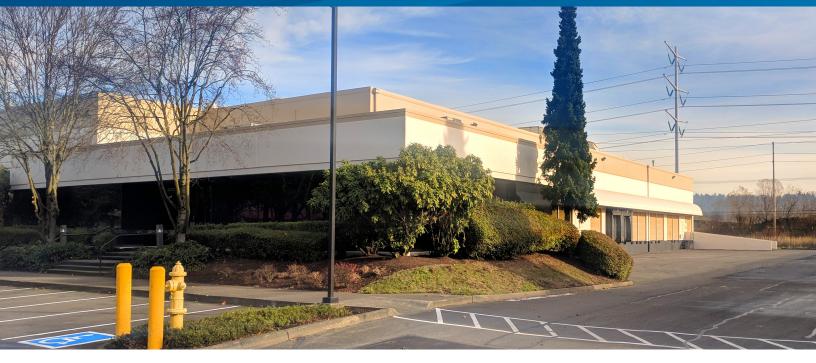

# GREEN RIVER CORPORATE PARK Building B

20232 72<sup>nd</sup> Avenue South | Kent, Washington 98032

### **AVAILABILITY AND FEATURES**

- > 43,626 SF shell with 9,118 SF office
- > 10 dock high doors
- > 24' clear height
- Heavily improved with food manufacturing infrastructure
- > Strong corporate image
- Quick and easy access to Interstate 5, Interstate 405, and SR-167
- > 10 minutes to SeaTac Airport
- > Only minutes to Southcenter retail