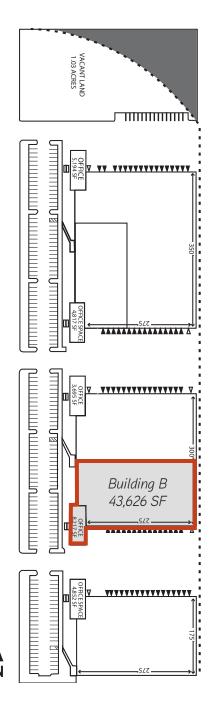

FOR LEASE > 43,626 SF

# GREEN RIVER CORPORATE PARK Building B



20232 72<sup>nd</sup> Avenue South | Kent, Washington 98032



### **AVAILABILITY AND FEATURES**

- > 43,626 SF shell with 9,118 SF office
- > 10 dock high doors
- > 24' clear height
- Heavily improved with food manufacturing infrastructure
- > Strong corporate image
- Quick and easy access to Interstate 5, Interstate 405, and SR-167
- > 10 minutes to SeaTac Airport
- > Only minutes to Southcenter retail



Property owned by:



## GREEN RIVER CORPORATE PARK Building B



20232 72<sup>nd</sup> Avenue South | Kent, Washington 98032

#### SITE PLAN



### FLOOR PLAN



Property owned by:

CLARION PARTNERS

FOR LEASE > 43,626 SF

### GREEN RIVER CORPORATE PARK Building B



20232 72<sup>nd</sup> Avenue South | Kent, Washington 98032

#### **LOCATION MAP**



- > Only minutes to retail including restaurants, shopping and theatres
- > ±6 miles / ±12 minutes to SeaTac Airport
- > ±17 miles / ±22 minutes to downtown Seattle
- > ±17 miles / ±25 minutes to Port of Seattle
- > ±19 miles / ±26 minutes to Port of Tacoma



Property owned by:

CLARION PARTNERS

This document has been prepared by Colliers International for advertising and general information only. Colliers International makes no guarantees, representations or warranties of any kind, express or implied, regarding the information including, but not limited to, warranties of content