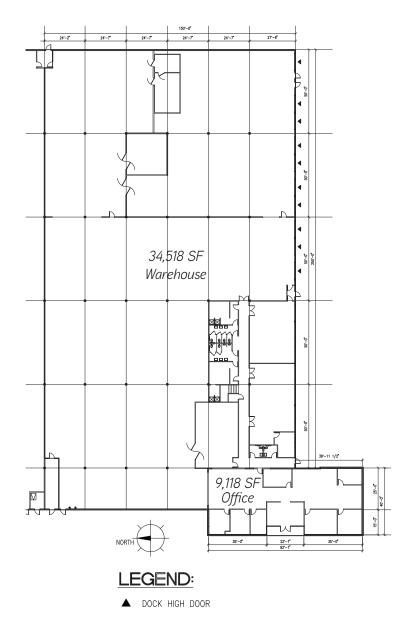

FOR LEASE > 43,626 SF

# GREEN RIVER CORPORATE PARK Building B



20232 72<sup>nd</sup> Avenue South | Kent, Washington 98032



### **AVAILABILITY AND FEATURES**

- > 43,626 SF shell with 9,118 SF office
- > 10 dock high doors
- > 24' clear height
- Heavily improved with food manufacturing infrastructure
- > Strong corporate image
- Quick and easy access to Interstate 5, Interstate 405, and SR-167
- > 10 minutes to SeaTac Airport
- > Only minutes to Southcenter retail



Property owned by:



## GREEN RIVER CORPORATE PARK Building B



20232 72<sup>nd</sup> Avenue South | Kent, Washington 98032

#### SITE PLAN



### FLOOR PLAN



Property owned by:

CLARION PARTNERS

FOR LEASE > 43,626 SF

### GREEN RIVER CORPORATE PARK Building B



20232 72<sup>nd</sup> Avenue South | Kent, Washington 98032

#### **LOCATION MAP**



- > Only minutes to retail including restaurants, shopping and theatres
- > ±6 miles / ±12 minutes to SeaTac Airport
- > ±17 miles / ±22 minutes to downtown Seattle
- > ±17 miles / ±25 minutes to Port of Seattle
- > ±19 miles / ±26 minutes to Port of Tacoma



Property owned by:

CLARION PARTNERS

This document has been prepared by Colliers International for advertising and general information only. Colliers International makes no guarantees, representations or warranties of any kind, express or implied, regarding the information including, but not limited to, warranties of content, accuracy and rel