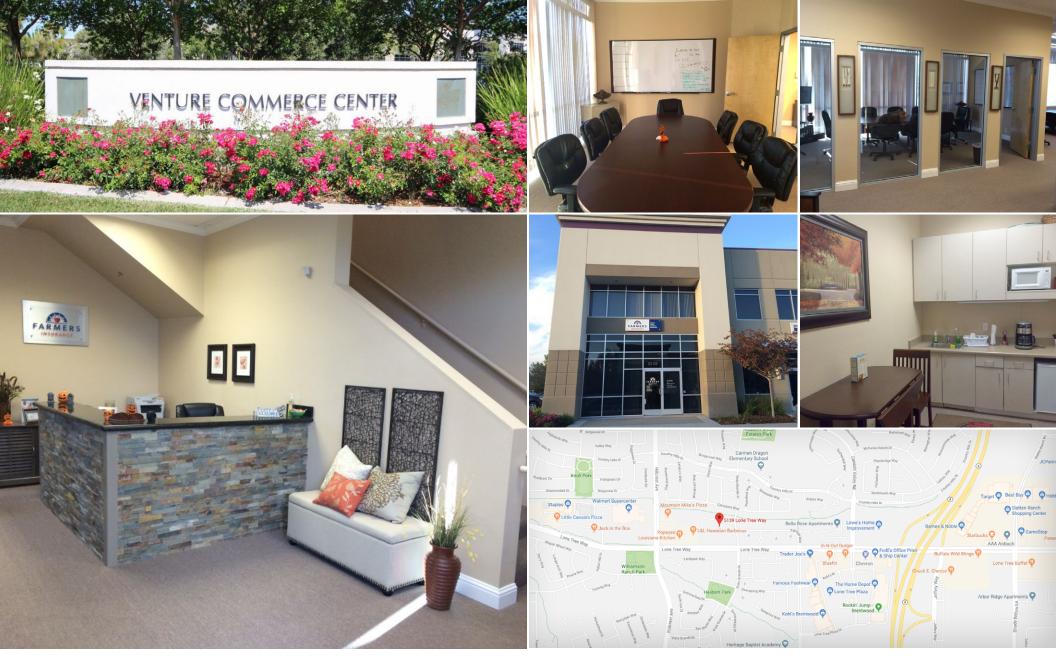

# \$622,200 FOR SALE > 5139 LONE TREE WAY, ANTIOCH, CALIFORNIA 94531

- +2 074 square feet corner location
- 100% Office, high end finishes
- 2-story with offices upstairs and down
- Located within high quality Venture Commerce Center
- Easy walk to multiple restaurants, retail shopping center, city sports fitness
- Quality image with good parking
- Condominium remodeled in 2014.

- Built-in reception desk near front door.
- 4 private offices (1 down and 3 upstairs), plus open work area on 1st floor with two restrooms.
- Large conference room on the 1st floor with 2 sides of glass (approximately 13'X23').
- Small kitchen/break area.
- Condominium furnished.
- Newer HVAC unit and window tinting.