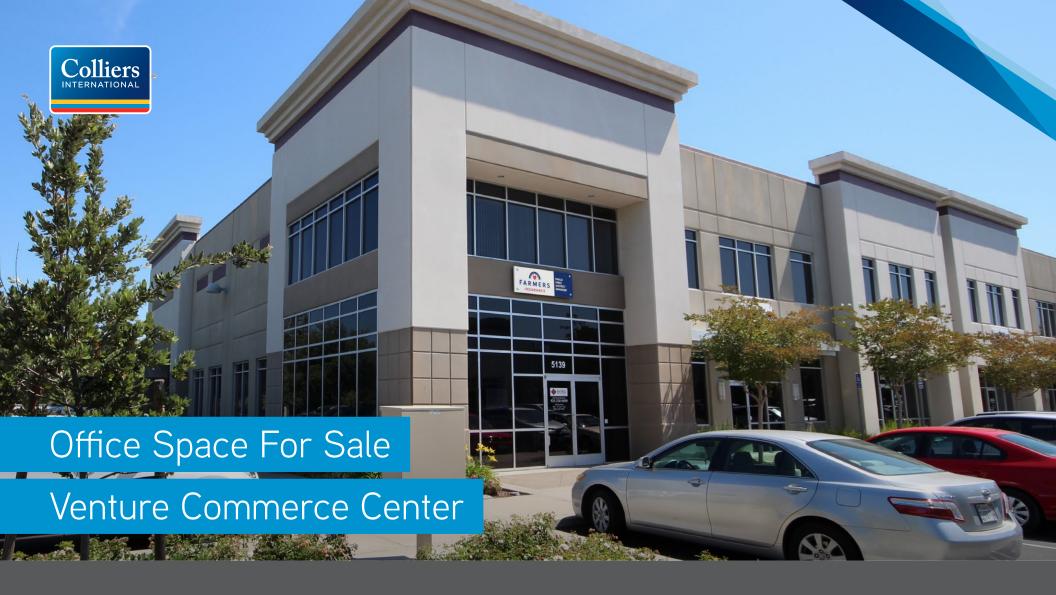

# \$622,200 FOR SALE > 5139 LONE TREE WAY, ANTIOCH, CALIFORNIA 94531

- +2 074 square feet corner location
- 100% Office, high end finishes
- 2-story with offices upstairs and down
- Located within high quality Venture Commerce Center
- Easy walk to multiple restaurants, retail shopping center, city sports fitness
- Quality image with good parking
- Condominium remodeled in 2014.