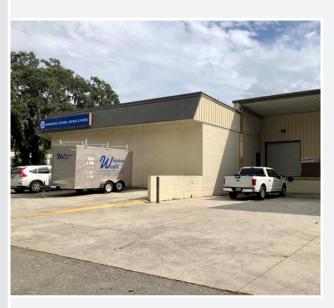

## **OFFICE/WAREHOUSE FLEX**

colliers.com/savannah

World

WINDOWS, DOORS, SIDING & MORE

FOR LEASE | 3013 VICTORY DRIVE, SAVANNAH, GA 31404

## Office/Warehouse Flex Space

- ±3,200 SF ±6,200 SF SF available for lease (combined with 2708 Legion Drive)
- Large showroom, office and warehouse
- Dock high loading
- Building and street side signage opportunities
- Frontage on Victory Drive (Traffic Count: 31,035 vehicles per day)
- Suitable for a variety of uses
- Common parking
- Easy access from Victory Drive/Highway 80
- Surrounded by established businesses, retail, restaurants and residential neighborhoods
- Available December 1, 2020