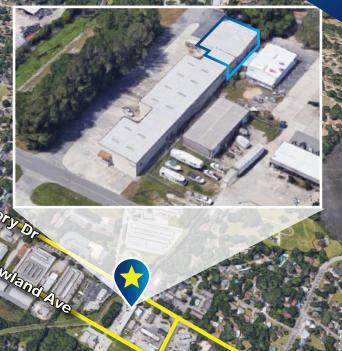

## **OFFICE/WAREHOUSE FLEX**

colliers.com/savannah

World

WINDOWS, DOORS, SIDING & MORE

FOR LEASE | 3013 VICTORY DRIVE, SAVANNAH, GA 31404

## Office/Warehouse Flex Space

- ±3,200 SF ±6,200 SF SF available for lease (combined with 2708 Legion Drive)
- Large showroom, office and warehouse
- Dock high loading
- Building and street side signage opportunities
- Frontage on Victory Drive (Traffic Count: 31,035 vehicles per day)
- Suitable for a variety of uses
- Common parking
- Easy access from Victory Drive/Highway 80
- Surrounded by established businesses, retail, restaurants and residential neighborhoods
- Available December 1, 2020

## FOR LEASE | 3013 VICTORY DRIVE, SAVANNAH, GA 31404

| Demographics       | 1 Mile         | 3 Miles  | 5 Miles  |
|--------------------|----------------|----------|----------|
| Current Population | 31,848         | 124,691  | 210,512  |
| No. of Households  | 11,326         | 47,152   | 79,719   |
| Avg. HH Income     | \$57,252       | \$68,341 | \$71,676 |
| Daytime Employee   | <b>s</b> 7,960 | 75,769   | 112,462  |
| Total Businesses   | 976            | 8,037    | 11,011   |