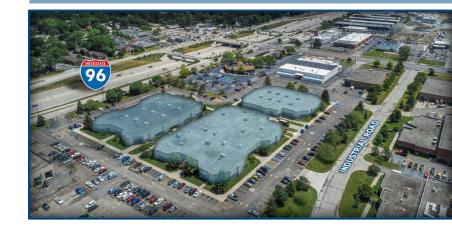

# LIVONIA EXECUTIVE PARK LIVONIA, MICHIGAN

# INVESTMENT HIGHLIGHTS

3 Individual Value Add Flex Buildings

Within 30 Minutes of DTW Airport, Detroit and Ann Arbor

Minutes from Fortune 500 Companies: Fiat Crysler, Ford Motor Company, Nissan and Others. 96,786 \$700,953 70.74% TOTAL SQUARE FEET NOI OCCUPIED